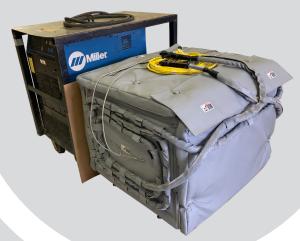

## **INDUCTION OVENS**

Our unique manufacturing method of induction ovens allows for a uniform preheat and stress relief of materials that you don't see in other ovens. This is especially beneficial for some metals, such as aluminum or stainless steel parts, that cannot be heat treated through direct induction. All of our induction ovens are portable units that can be moved easily and conveniently to the parts being preheated or stress relieved.

## **KEY FEATURES:**

- Quick heat up times
- Allows for pre-heat up to 1200°F
- Convenient preheat and stress relief
- Durable steel liner
- Controlled cool downtimes
- No fumes or venting
- No open flames
- Cost-effective
- Increased staff safety
- Custom made for your application
- Powered by Miller ProHeat 35