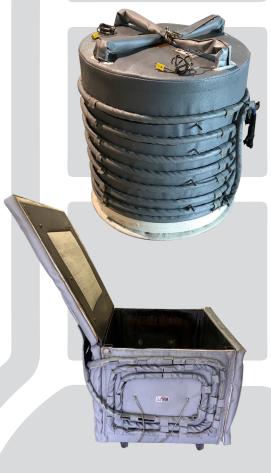

## **INDUCTION OVENS**

Our unique manufacturing method of induction ovens allows for a uniform preheat and stress relief of materials that you don't see in other ovens. This is especially beneficial for some metals, such as aluminum or stainless steel parts, that cannot be heat treated through direct induction. All of our induction ovens are portable units that can be moved easily and conveniently to the parts being preheated or stress relieved.

## **KEY FEATURES:**

- Quick heat up times
- Allows for pre-heat up to 1200°F
- Convenient preheat and stress relief
- Durable steel liner
- Controlled cool downtimes
- No fumes or venting
- No open flames
- Cost-effective
- Increased staff safety
- Custom made for your application
- Powered by Miller ProHeat 35