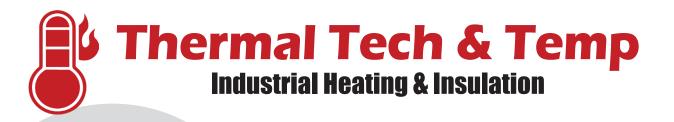

## **PROTECTIVE SLEEVES**

The new Tuffsleeve 2.0 is made with a specialty blend of polymer that allows it to have a heavier duty exterior to protect against any potential damage. With this, we met our goal of designing a sleeve that was both really lightweight and dynamic. This upgraded sleeve is thick enough to hold up against any abrasion caused by heavy induction heating coils being dragged on metal or shop floors in the field. Additionally, it has a heavier coating both internally and externally that allows for more protection against sparks, weld splatter, and other potential industrial hazards.

## **KEY FEATURES:**

- Longer lasting
- Will not burn
- Superior coating
- Sparks bounce off instead of sticking
- Flexible
- Durable with thermal containment
- Bright, "safety orange" color
- Hydraulic fluid, oil, & fuel resistant
- Insulates against energy loss
- Protects the safety of employees