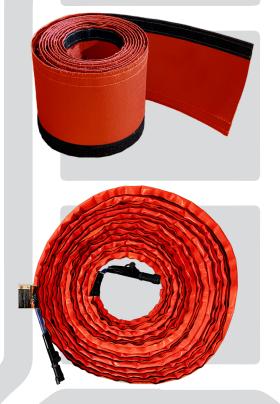

## **PROTECTIVE SLEEVES**

The new Tuffsleeve 2.0 is made with a specialty blend of polymer that allows it to have a heavier duty exterior to protect against any potential damage. With this, we met our goal of designing a sleeve that was both really lightweight and dynamic. This upgraded sleeve is thick enough to hold up against any abrasion caused by heavy induction heating coils being dragged on metal or shop floors in the field. Additionally, it has a heavier coating both internally and externally that allows for more protection against sparks, weld splatter, and other potential industrial hazards.

## **KEY FEATURES:**

- Longer lasting
- Will not burn
- Superior coating
- Sparks bounce off instead of sticking
- Flexible
- Durable with thermal containment
- Bright, "safety orange" color
- Hydraulic fluid, oil, & fuel resistant
- Insulates against energy loss
- Protects the safety of employees