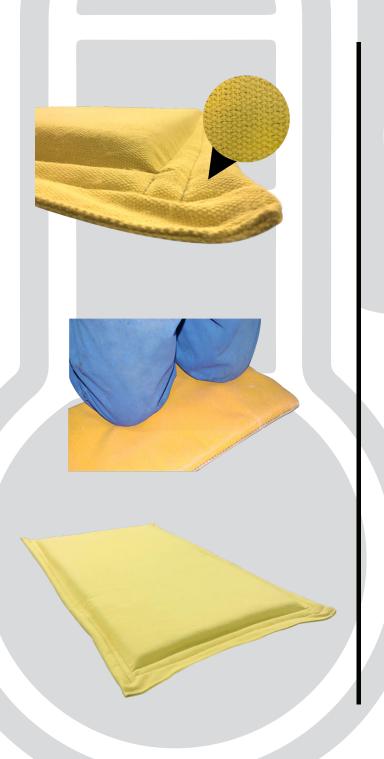

## WELDING & KNEELING PADS

When it comes to ergonomics in the welding industry, kneeling pads can be essential to industrial workers that put constant strain on their knees. Our pads can be placed in tight, hard to reach spaces to offer maximum comfort while working. Manufactured from high-temperature resistant Kevlar and Thermal Tech & Temp Insulation up to 1200 degrees Fahrenheit. Our pads are offered in a variety of thicknesses and can be custom fabricated to any shape or size for your needed application.

## **KEY FEATURES:**

- Protects from heat, sparks & welding slag
- Can be placed in tight/hard to reach spaces
- High-temperature resistant
- · Protects up to 1200°F
- Offered in a variety of thicknesses
- Custom fabricated to any shape or size