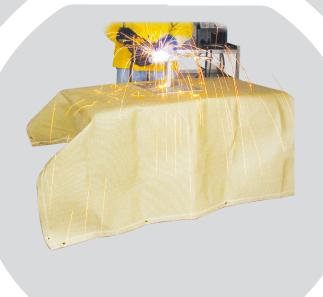

## WELDING CURTAINS

These blankets and curtains protect other applications and areas so weld splatter doesn't arc off and melt or heat up something else. Our welding blankets and curtains are also made to order and can be cut to size right off the roll. Thermal Tech & Temp offers a variety of fabrics and styles for all types of welding applications. There are numerous fiberglass fabrics for light welding, grinding, and cutting as well as silica fabrics for heavy welding, slag, and spatter. Our blankets have the ability to withstand steadystate temperatures of 1200°F-1800°F and can be reused.

## **KEY FEATURES:**

- · Highly re-usable
- Protects against sparks & splatter
- · Soft & does not irritate the skin
- Heavy duty