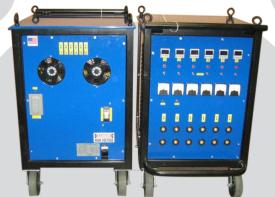

## 6-WAY POWER CONSOLE

Incorporating a 1.5" tubular frame and a 1 1/4" tubed handle kick bar, the 6-way power console is fully welded, ground down, polished, and then powder coated black. The front and back panels of the machine are made of 14 gauge steel, while the side and roof panels are made from 16 gauge steel. Beneath the lid is a removable support system to prevent the lid from bending, and to also support a recorder.

## **6-WAY WITH RAMP:**

Includes (6) 3216 ramp controllers, (1) Circuit Breaker, (6) Albright contactors, (6) heater on lights, (3) thermocouple locations per circuit, (1) 6-inch instrument cooling fan, (2) 120-volt power outlets, (1) ammeter & 6-position switch console which will be pre-wired & tested.

## **FULLY-AUTOMATIC:**

Includes (1) 3216 master and (5) 3216 slave controllers.