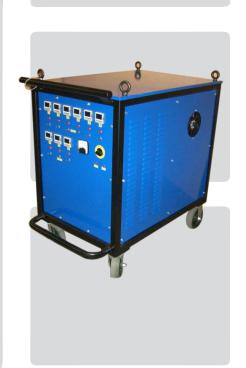

## 6-WAY POWER CONSOLE

Incorporating a 1.5" tubular frame and a 1 1/4" tubed handle kick bar, the 6-way power console is fully welded, ground down, polished, and then powder coated black. The front and back panels of the machine are made of 14 gauge steel, while the side and roof panels are made from 16 gauge steel. Beneath the lid is a removable support system to prevent the lid from bending, and to also support a recorder.

## **6-WAY WITH RAMP:**

Includes (6) 3216 ramp controllers, (1) Circuit Breaker, (6) Albright contactors, (6) heater on lights, (3) thermocouple locations per circuit, (1) 6-inch instrument cooling fan, (2) 120-volt power outlets, (1) ammeter & 6-position switch console which will be pre-wired & tested.