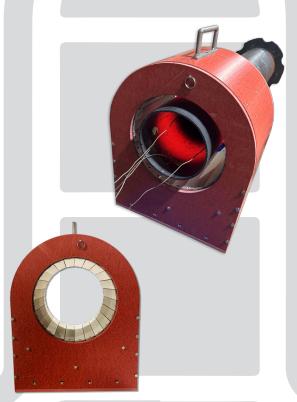

## **EASY-HEAT INDUCTION TUNNEL**

With the ability to endure temperatures reaching 1200°F and accommodate a wide range of pipe diameters within a single tool, our innovative Easy-Heat Induction Tunnel is the ultimate solution for tasks. such as expansion heating, epoxy coating on pipelines, and paint-curing applications. Simply position the Easy-Heat Tunnel at the end of your pipe or workpiece with our versatile adjustable lifting cart, efficiently conduct the heat treatment process, and then effortlessly roll away to continue your operations. Additionally, the base is designed to accommodate multiple heating "cartridges" with varying inside diameters, enhancing coupling for smaller diameter parts.

## **KEY FEATURES:**

- Quick Installation & Easy to Use
- One Tool for Multiple Diameters
- Easily Transported & Stored