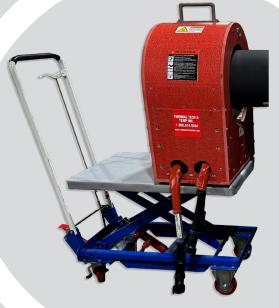

## **EASY-HEAT INDUCTION TUNNEL**

With the ability to endure temperatures reaching 1200°F and accommodate a wide range of pipe diameters within a single tool, our innovative Easy-Heat Induction Tunnel is the ultimate solution for tasks. such as expansion heating, epoxy coating on pipelines, and paint-curing applications. Simply position the Easy-Heat Tunnel at the end of your pipe or workpiece with our versatile adjustable lifting cart, efficiently conduct the heat treatment process, and then effortlessly roll away to continue your operations. Additionally, the base is designed to accommodate multiple heating "cartridges" with varying inside diameters, enhancing coupling for smaller diameter parts.

## **KEY FEATURES:**

- Quick Installation & Easy to Use
- One Tool for Multiple Diameters
- Easily Transported & Stored