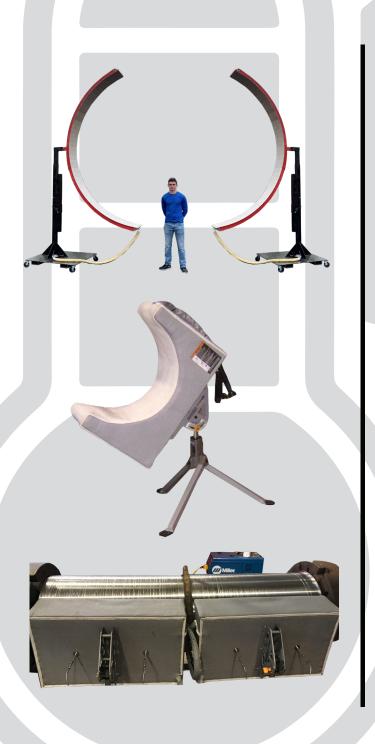

## INDUCTION CLAM SHELLS

Our induction heat clams shells are custom made to fit any application. We also utilize a new style of induction coil (the electric heater) set up for the ProHeat 35 Induction Heating System that focuses on pre-heating metal as it rotates. In addition, our induction heat clam shells offer a pre-heat treatment of up to 1200°F. Internal thermocouples can also be added to monitor to produce the units of temperature during the pipe's rotation.

## **KEY FEATURES:**

- Uses Miller ProHeat 35
- · Preheats up to 1200°F
- Custom made to fit your application