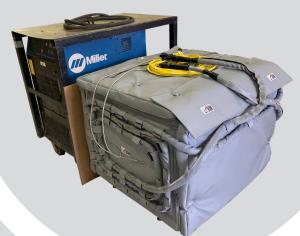

## **INDUCTION OVENS**

Our unique manufacturing method of induction ovens allows for a uniform preheat and stress relief of materials that you don't see in other ovens. This is especially beneficial for some metals, such as aluminum or stainless steel parts, that cannot be heat treated through direct induction. All of our induction ovens are portable units that can be moved easily and conveniently to the parts being preheated or stress relieved.

## **KEY FEATURES:**

- · Quick heat-up times
- · Allows for pre-heat up to 1200°F
- Convenient preheat and stress relief
- · Durable steel liner
- · Controlled cool downtimes
- No fumes or venting
- No open flames
- Cost-effective
- Increased staff safety
- Custom made for your application
- Powered by ProHeat 35