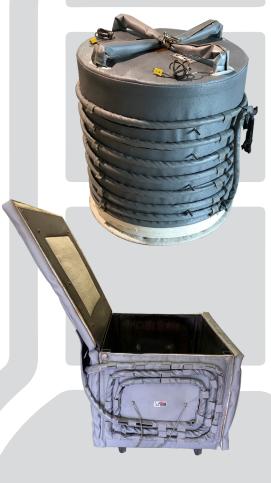

## **INDUCTION OVENS**

Our unique manufacturing method of induction ovens allows for a uniform preheat and stress relief of materials that you don't see in other ovens. This is especially beneficial for some metals, such as aluminum or stainless steel parts, that cannot be heat treated through direct induction. All of our induction ovens are portable units that can be moved easily and conveniently to the parts being preheated or stress relieved.

## **KEY FEATURES:**

- · Quick heat-up times
- · Allows for pre-heat up to 1200°F
- Convenient preheat and stress relief
- · Durable steel liner
- · Controlled cool downtimes
- No fumes or venting
- No open flames
- Cost-effective
- Increased staff safety
- Custom made for your application
- Powered by ProHeat 35