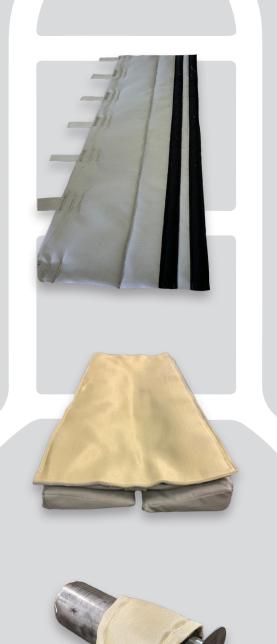

## **INSULATION BLANKETS**

Thermal Tech & Temp's insulation blankets are specially designed to insulate the work area, improve efficiency, and can resist extreme heat, pressure, moisture, and chemicals. Choose from one of our high-temperature insulations layered with one of our industrial textiles to createa custom insulation blanket that lasts. Our insulation blankets are designed to withstand very high temperatures, and are extremely long-lasting and highly reusable. The sewn insulation blanket does not create the dust and particles typically associated with insulation materials. Therefore, this creates a friendlier environment for the personnel during set up and strip down operations.

## **KEY FEATURES:**

- · Highly re-usable
- · Safe to handle
- Lightweight
- Cost-effective
- Low thermal conductivity