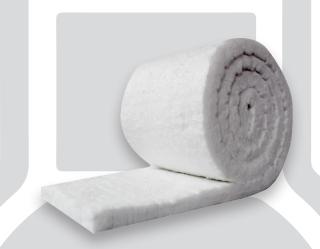

## **SOLUBLE FIBER**

Our Soluble Fiber is a high-temperature insulation that is made from a blend of calcium, silica, and magnesium and can be exposed to temperatures up to 2200°F. Typical applications for this insulation include process furnace linings, ovens, batteries, expansion joints, boilers, and soaking pits.

## **ADVANTAGES:**

This insulation material is both flexible and lightweight with high tensile strength for low heat storage. This insulation is easy to fabricate and install and is resistant to chemical attacks and thermal shock.