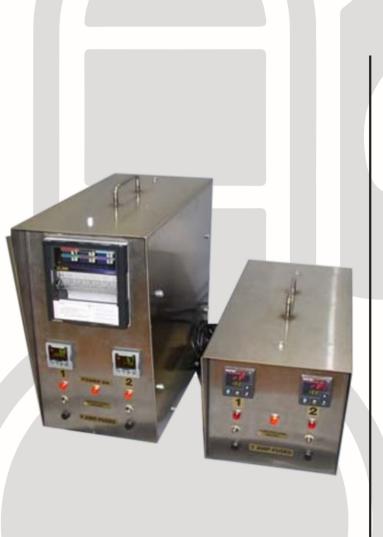

## **TWIN HEAT MODULES WITH/WITHOUT RECORDERS**

## **KEY FEATURES:**

**THM 2 Way Twin Heat** 

(2) EHS 3216 Ramp Controllers

(2) Contactors

Easy hook-up to a welding machine

**PART # 21302** 

THM/R 2 Way Twin Heat

(2) EHS 3216 Ramp Controllers

(2) Contactors

(1) 6-point Chino Digital Recorder

**PART # 21303** 

Stainless Steel Case with Carrying Handle

- 6ft. 120 Volt Power Cord

- Eurotherm Graphic or Chino 6 Point

Neon Power On Light

Digital

Two (2) 300 Amp Male & Two 300

Recorder

Amp Female Twistlocks

• Fused 120 Volt Outlet

• Eurotherm Ramp Controllers

- 4 Extra T/C Locations

Contactorized Switching With Neon

Indicators For Each Of The 2 Channels

Albright 250 Amp Contactors

- Size: 10" high x 20" deep x 9" wide.

- Heavy Duty Rubber Feet