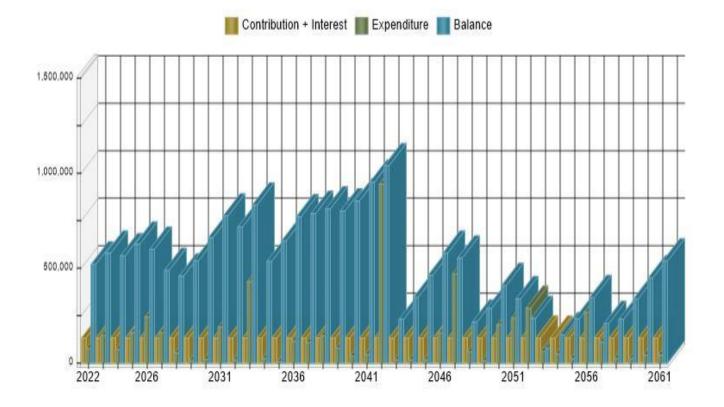

#### **CONCLUSIONS**

Based on the Cash Flow Analysis methodology, the association can fully fund the reserves as analyzed in this report at \$132,192 in fiscal year 2022. In this analysis we have utilized a 0.00% rate of return on reserve funds invested over the study period (assuming safe investment in CDs, money market accounts, etc.). The Cash Flow Analysis utilizes a pooling effect with reserve funds by pooling all funds together and distributing these funds to individual components as their replacement comes due. Funds that are pooled together in the cash flow analysis include the beginning balance, contributions to the reserve funds and interest earned on reserve funds. These pooled funds are matched against reserve expenditures throughout the period of the analysis by using our reserve analysis software program to ensure that the available funds are always greater than expenditures.

# **CASH FLOW ANALYSIS**

Analysis Date - January 1, 2022 Inflation:0.00% Investment:0.00% Contribution Factor:0.00% Calc:Current Item Parameter - Category - Chart