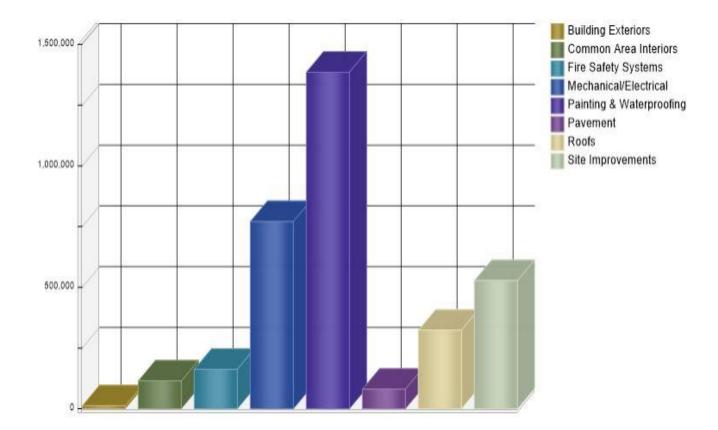

#### PROJECTED COMPONENT CATEGORIES AND PARAMETERS

- 1. Building Exteriors
- 2. Common Area Interiors
- 3. Fire Safety Systems
- 4. Mechanical/Electrical
- 5. Painting & Waterproofing
- 6. Pavement
- 7. Roofs
- 8. Site Improvements

| Total current cost of all reserve components in reserve analysis:             | \$<br>3,377,508 |
|-------------------------------------------------------------------------------|-----------------|
| Estimated beginning reserve fund balance for reserve analysis:                | \$<br>521,066   |
| Total number of components scheduled for replacement in the 2022 budget year: | 2               |
| Total cost of components scheduled for replacement in the 2022 budget year:   | \$<br>75,000    |
|                                                                               |                 |

#### **Item Parameters - Detail**

| Items                                    |              |       | Replace    |              |              |              | Adj   | Rem   |              |
|------------------------------------------|--------------|-------|------------|--------------|--------------|--------------|-------|-------|--------------|
| Reserve Item                             | Code         | Desc. | Date       | Basis Cost   | Quantity     | Current Cost | Life  | Life  | Future Cost  |
| Painting & Waterproofing                 |              |       |            |              |              |              |       |       |              |
| Balcony Restoration/Railings             | 910-000-0003 |       | 06/01/2042 | \$ 5,769.00  | 153 units    | \$ 882,657   | 35:00 | 20:05 | \$ 882,657   |
| Balcony Restoration/Railings (Bch Front) | 910-000-0027 |       | 08/15/2047 | 425,000.00   | 1 lp sum     | 425,000      | 26:00 | 25:07 | 425,000      |
| Paint/Waterproof Bldg. Exteriors         | 910-000-0007 |       | 08/01/2026 | 512.00       | 153 unit     | 78,336       | 10:00 | 4:07  | 78,336       |
|                                          |              |       |            |              |              | \$ 1,385,993 |       | _     | \$ 1,385,993 |
| Pavement                                 |              |       |            |              |              |              |       |       |              |
| Asphalt Overlay                          | 910-000-0004 |       | 08/01/2023 | \$ 12.00     | 6,185 sq yds | \$ 74,220    | 30:00 | 1:07  | \$ 74,220    |
| Asphalt Sealcoat/Rejuvenation            | 910-000-0011 |       | 06/01/2025 | 6,287.55     | 1 lp sum     | 6,287        | 6:00  | 3:05  | 6,287        |
|                                          |              |       |            |              |              | \$ 80,507    |       | _     | \$ 80,507    |
| Roofs                                    |              |       |            |              |              |              |       |       |              |
| Roofing, Flat (Lobby/Restaurant)         | 910-000-0024 |       | 01/01/2037 | \$ 2,538.86  | 38.6 sqs     | \$ 98,000    | 20:00 | 15:00 | \$ 98,000    |
| Roofing, Flat (Tower)                    | 910-000-0008 |       | 06/01/2031 | 1,440.00     | 120.9 sqs    | 174,096      | 25:00 | 9:05  | 174,096      |
| Roofing, Metal (Lobby/Restaurant)        | 910-000-0009 |       | 06/01/2023 | 1,489.00     | 34.4 sqs     | 51,221       | 30:00 | 1:05  | 51,221       |
|                                          |              |       |            |              |              | \$ 323,317   |       |       | \$ 323,317   |
| Site Improvements                        |              |       |            |              |              |              |       |       |              |
| Parking Lot Lighting                     | 910-000-0030 |       | 07/01/2022 | \$ 30,000.00 | 1 lp sum     | \$ 30,000    | 28:00 | 0:06  | \$ 30,000    |
| Perimeter Fencing                        | 910-000-0020 |       | 06/01/2042 | 45.20        | 480 ln ft    | 21,696       | 25:00 | 20:05 | 21,696       |
| Pool Deck Resurfacing                    | 910-000-0022 |       | 06/01/2028 | 5.85         | 3,900 sq ft  | 22,815       | 20:00 | 6:05  | 22,815       |
| Pool Interiors                           | 910-000-0023 |       | 06/01/2024 | 21.39        | 1,700 sq ft  | 36,363       | 16:00 | 2:05  | 36,363       |
| Seawall- *Provision                      | 910-000-0010 |       | 06/01/2033 | 641.00       | 650 ln ft    | 416,650      | 60:00 | 11:05 | 416,650      |
|                                          |              |       |            |              |              | \$ 527,524   |       |       | \$ 527,524   |
|                                          |              |       |            |              |              | \$ 3,377,508 |       |       | \$ 3,377,508 |