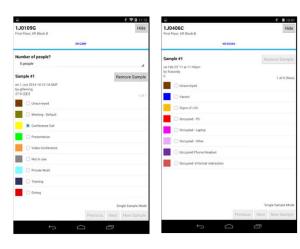

## **Functionality**

The surveys are carried out using Android tablets, which are preloaded with all necessary plans and questions to capture the data to meet the client's objectives. The data is downloaded to our servers on a regular basis, so interim reporting is possible and once the final data is validated, reports can be issued in a matter of hours.

## Output

- Pfd and Excel
- Instant results
- Details heat maps
- Advance Analytics
- Departmental Breakdown
- Copy of Raw data