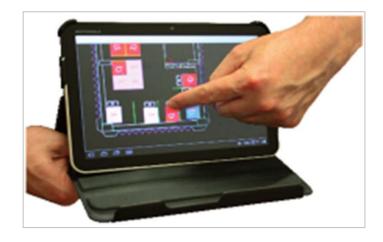

## **Functionality**

The surveys are carried out using Android tablets, which are preloaded with all necessary plans and questions to capture the data to meet the client's objectives. The data is downloaded to our servers on a regular basis, so interim reporting is possible and once the final data is validated, reports can be issued in a matter of hours.