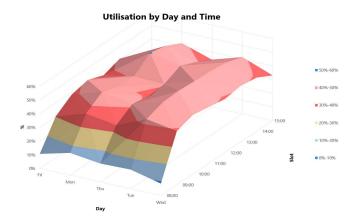

e carried out using Android tablets, which are preloaded with all necessary plans and questions to capture the data to meet the client's objectives. The data is downloaded to our servers on a regular basis, so interim reporting is possible and once the final data is validated, reports can be issued in a matter of hours.







# **Utilisation Surveys**

## Reports

Reports are both detailed and visual to accurate information to support informed decision making. The following is just a small sample of the reports available

## Output

- Pfd and Excel
- Instant results
- Details heat maps
- Advance Analytics
- Departmental Breakdown
- Copy of Raw data

### **Meating Usage**



## **Daily Activity (Workstations)**



## **Detailed Reports**





#### **Heat Maps**



#### **Visual Results**





# **Utilisation Studies**

## **Summary Of Surveys**

Adept Space have carried out studies globally across all sectors in the last 5 years

## **Survey Overview:**

Surveys: 360

Buildings 586

• Floors: 1,833

Survey Points: 306,537

Observations: +15 million

|                  | /    |      |           |            |          |          |         | ,/        |     |         |     |          | A A   | ite an  | \$/      |          |           | Jith Afric | » /     | witzerland | <u>ه</u> / |     |            |
|------------------|------|------|-----------|------------|----------|----------|---------|-----------|-----|---------|-----|----------|-------|---------|----------|----------|-----------|------------|---------|------------|------------|-----|------------|
| *01              |