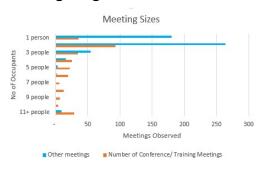

allows more detailed questions and therefore more in-depth reports and analysis.

## **Functionality**

The surveys are carried out using Android tablets, which are preloaded with all necessary plans and questions to capture the data to meet the client's objectives. The data is downloaded to our servers on a regular basis, so interim reporting is possible and once the final data is validated, reports can be issued in a matter of hours.







# **Utilisation Surveys**

## Reports

Reports are both detailed and visual to accurate information to support informed decision making. The following is just a small sample of the reports available

## Output

- Pfd and Excel
- Instant results
- Details heat maps
- Advance Analytics
- Departmental Breakdown
- Copy of Raw data

### **Meating Usage**



## **Daily Activity (Workstations)**



## **Detailed Reports**





#### **Heat Maps**



#### **Visual Results**





# **Utilisation Studies**

## **Summary Of Surveys**

Adept Space have carried out studies globally across all sectors in the last 5 years

## **Survey Overview:**

Surveys: 360

Buildings 586

• Floors: 1,833

Survey Points: 306,537

Observations: +15 million

|                  | /    |      |           |            |          |          |         | ,/        |     |         |     |          | A A   | ite an  | \$/      |          |           | Jith Afric | » /     | witzerland | <u>ه</u> / |     |            |
|------------------|------|------|-----------|------------|----------|----------|---------|-----------|-----|---------|-----|----------|-------|---------|-----