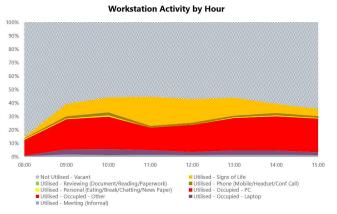

fore more in-depth reports and analysis.

## **Functionality**

The surveys are carried out using Android tablets, which are preloaded with all necessary plans and questions to capture the data to meet the client's objectives. The data is downloaded to our servers on a regular basis, so interim reporting is possible and once the final data is validated, reports can be issued in a matter of hours.







# **Utilisation Surveys**

## Reports

Reports are both detailed and visual to accurate information to support informed decision making. The following is just a small sample of the reports available

## Output

- Pfd and Excel
- Instant results
- Details heat maps
- Advance Analytics
- Departmental Breakdown
- Copy of Raw data

### **Meating Usage**



## **Daily Activity (Workstations)**



## **Detailed Reports**





#### **Heat Maps**



#### **Visual Results**





# **Utilisation Studies**

## **Summary Of Surveys**

Adept Space have carried out studies globally across all sectors in the last 5 years

## **Survey Overview:**

Surveys: 360

Buildings 586

• Floors: 1,833

Survey Points: 306,537

Observations: +15 million

|                  | /    |      |           |            |          |          |         | ,/        |     |         |     |          | A A   | ite an  | \$/      |          |           | Jith Afric | » /     | witzerland | <u>ه</u> / |     |            |
|------------------|------|------|-----------|------------|----------|----------|---------|-----------|-----|---------|-----|----------|-------|---------|----------|----------|-----------|-----------