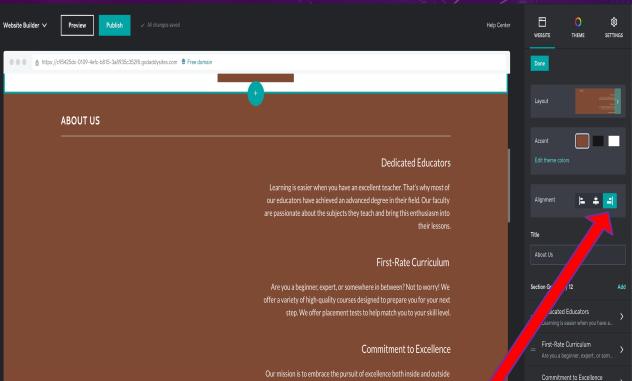

# Changing the Layout

| Website Builder | r 🗸 Preview Publish 🗸 All changes saved                                                                                                                                                                                                | Help Center |                                |
|-----------------|----------------------------------------------------------------------------------------------------------------------------------------------------------------------------------------------------------------------------------------|-------------|--------------------------------|
| •••             | https://c95425dc-0109-4efc-b815-3a8935c352f8.godaddysites.com 🏛 Free domain                                                                                                                                                            |             | Done                           |
|                 |                                                                                                                                                                                                                                        |             | Layout                         |
|                 | ABOUT US                                                                                                                                                                                                                               |             |                                |
|                 |                                                                                                                                                                                                                                        |             | Accent                         |
|                 | Dedicated Educators                                                                                                                                                                                                                    |             | Edit theme color               |
|                 | Learning is easier when you have an excellent teacher. That's why most of<br>our educators have achieved an advanced degree in their field. Our faculty<br>are passionate about the subjects they teach and bring this enthusiasm into |             | Alignment                      |
|                 | their lessons.                                                                                                                                                                                                                         |             | Title                          |
|                 |                                                                                                                                                                                                                                        |             | About Us                       |
|                 | First-Rate Curriculum                                                                                                                                                                                                                  |             |                                |
|                 | Are you a beginner, expert, or somewhere in between? Not to worry! We                                                                                                                                                                  |             | Section Groups 3 ,             |
|                 | offer a variety of high-quality courses designed to prepare you for your next<br>step. We offer placement tests to help match you to your skill level.                                                                                 |             | = Dedicated  <br>Learning is e |
|                 | Commitment to Excellence                                                                                                                                                                                                               |             | = First-Rate<br>Are you a be   |
|                 | Our mission is to embrace the pursuit of excellence both inside and outside<br>the classroom. We encourage critical thinking and emphasize the learning                                                                                |             | = Commitme<br>Our mission      |
|                 | process over rote memorization.                                                                                                                                                                                                        | 0           |                                |
|                 | Set up Online Appointments to get bookings 24/7                                                                                                                                                                                        | _           |                                |

Click here to change how the text is arranged on your webpage.

0

to Excellen

Click here to determine the color-accent of specific sections on the webpage (more about sections later).

• The layout of your content within your theme can also be changed.