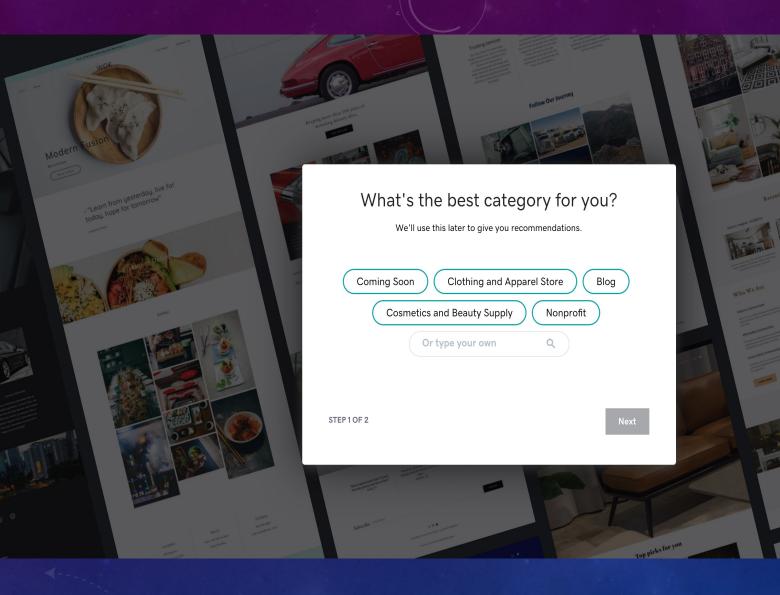

# Select A Category

- After your account is created you will be asked what category you would like for your website.
- You can select a category they suggest or suggest your own.
- Don't worry, everything from this stage in the process is changeable.
- So select a category so that you can move to the next page.