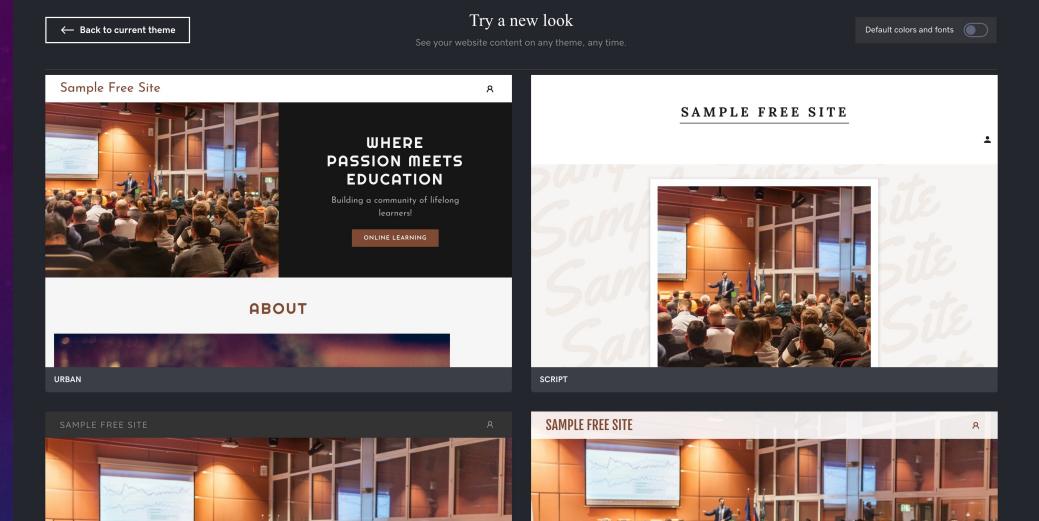

Building a community of lifelong learners!

ONLINE LEARNING

If the themes in your present category don't appeal to you, you can change the look of the category by clicking the box with the words "Try a new look."

**i** SETTINGS

 $\sim$ 

- After you click "Try a new look" several formats will appear.
- If you have already begun to add content to your website and decide you want a different look,
   when you click "Try a new look," your content will be transferred to the new format.