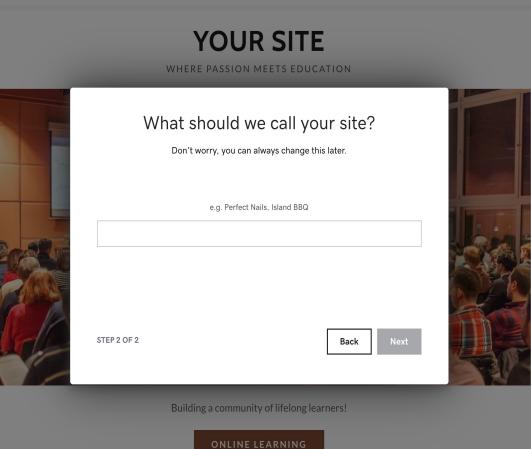

## Select a Website Name

- Choose a name for your site.
- The name should be the title of your project.
- Therefore, the title of your project should be catchy or alluring, but not too long.
- Then click "next."