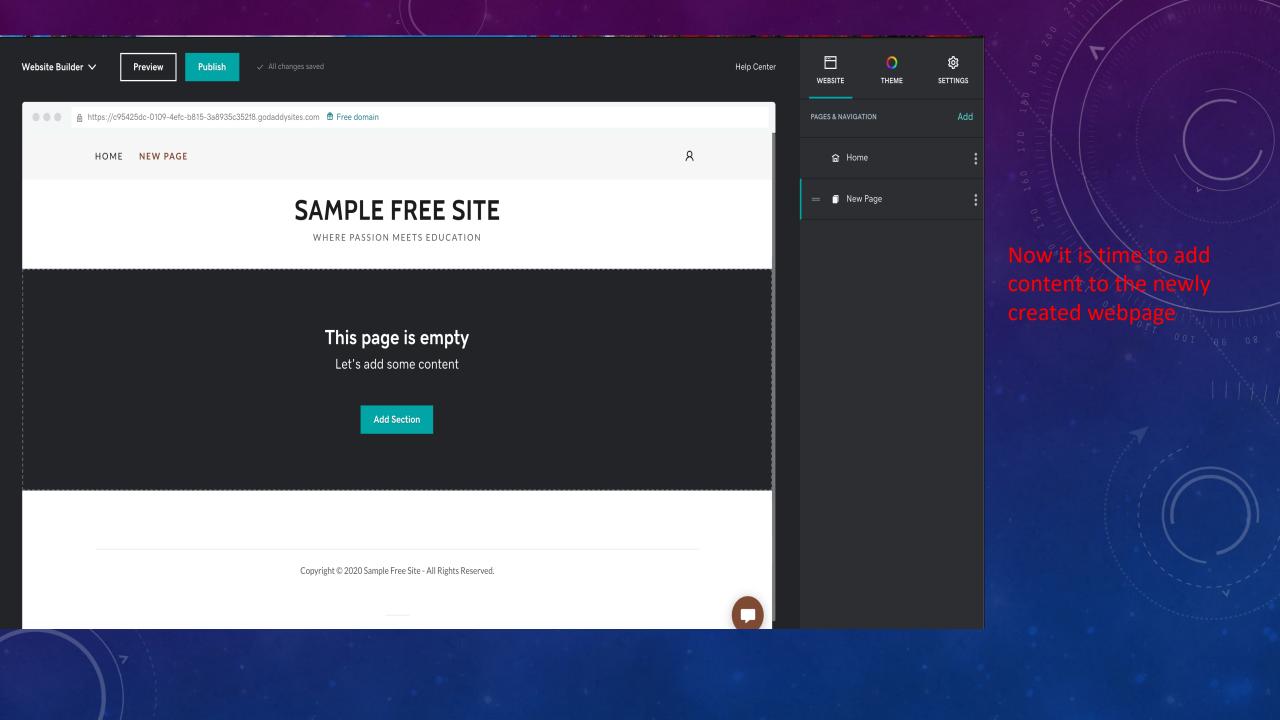

# Adding Webpages to Your Site

| Website Builder V Preview Publish V All changes saved                               |   | Help Center |                 | О   | <b>نې</b><br>Settings |
|-------------------------------------------------------------------------------------|---|-------------|-----------------|-----|-----------------------|
| ● ● ● 🗎 https://c95425dc-0109-4efc-b815-3a8935c352f8.godaddysites.com 🄁 Free domain |   |             | PAGES & NAVIGAT | ION | Add                   |
|                                                                                     | 8 |             | பி Hom          |     | ÷                     |
| SAMPLE FREE SITE                                                                    |   |             |                 |     |                       |

WHERE PASSION MEETS EDUCATION

Building a community of lifelong learners!

To add a webpage, click "settings" and scroll down to "Pages & Navigation," then click "Add."

ONLINE LEARNING

| Website Builder V Preview Publish V All changes saved               | Help Center | <br>WE                              |
|---------------------------------------------------------------------|-------------|-------------------------------------|
| ● ● ● https://c95425dc-0109-4efc-b815-3a8935c352f8.godaddysites.com |             | Sit                                 |
|                                                                     | 8           |                                     |
| SAMPLE FREE SITE<br>WHERE PASSION MEETS EDUCATION                   |             | Crea                                |
|                                                                     |             | Page<br>e.c<br>Keep<br>Shov<br>Shov |
| Update                                                              |             | Prive                               |