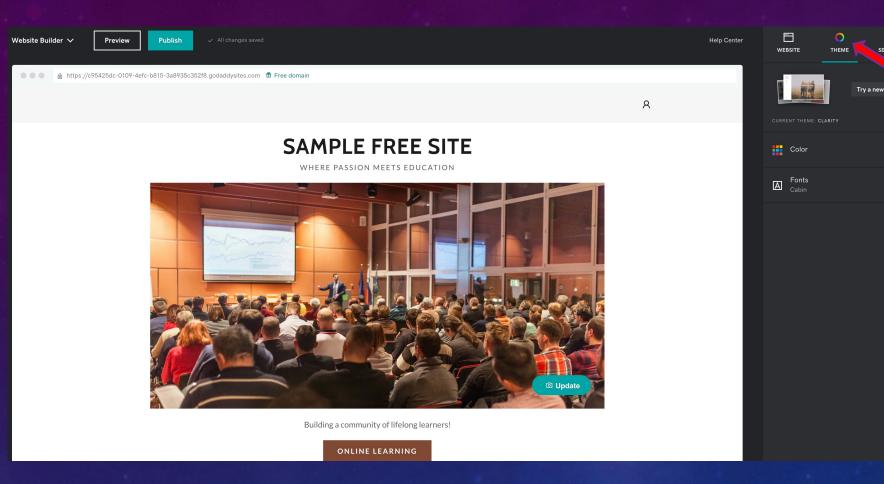

# Changing Your Website Theme

The theme is not set in stone. You can change your theme here.

- The initial theme is self-generated and contingent upon the category you selected while setting up the website.
- The theme can be changed.
- Click the word "THEME" in the editing panel to access a variety of themes to choose from.

# Fry A New Look – Changing Your Website Category's Look

| Website Builder V Preview Publish V All changes saved                                          |   | Help Center | E<br>WEBSITE     | Отнеме |       |
|------------------------------------------------------------------------------------------------|---|-------------|------------------|--------|-------|
| <ul> <li>●●● Attps://c95425dc-0109-4efc-b815-3a8935c352f8.godaddysites.com</li> <li></li></ul> | ٨ |             | CURRENT THEME: C |        | Try a |
| SAMPLE FREE SITE<br>WHERE PASSION MEETS EDUCATION                                              |   |             | Color            |        |       |
|                                                                                                |   |             | A Cabin          |        |       |