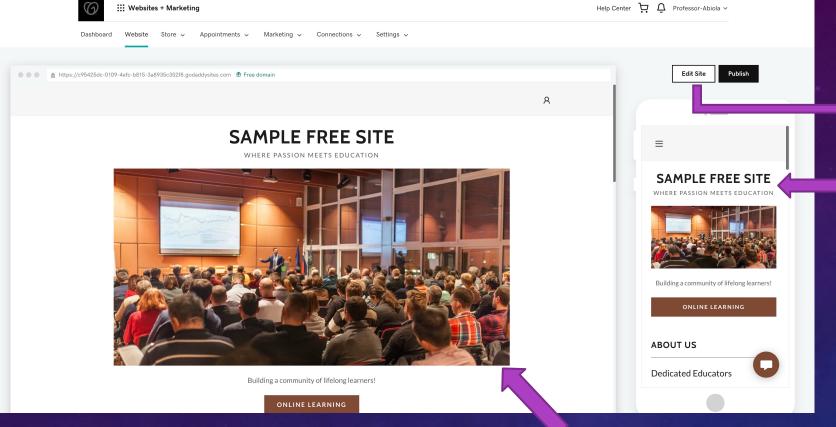

# NEXT

- The next webpage you see will be a generic page for your new website that you must edit to add your content.
- The page also includes a snapshot of what your site will look like to those who visit it via their phone.
- Click "Edit Site."
- Do not click "Publish" yet. It is not ready for the world to see yet.

# **Editing Your Site**

- When you click "Edit Site" you will be brought to a web page that has editing tools enabled which can be accessed via a panel to the right of the image of the webpage.
- Click each tool to familiarize yourself with its function on your site.
- Experiment, experiment, experiment.