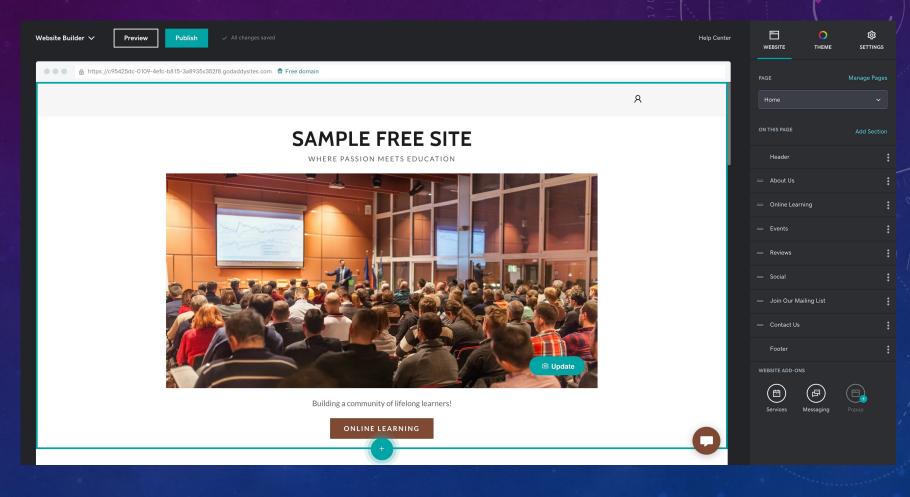

# **Editing Your Site**

- When you click "Edit Site" you will be brought to a web page that has editing tools enabled which can be accessed via a panel to the right of the image of the webpage.
- Click each tool to familiarize yourself with its function on your site.
- Experiment, experiment, experiment.

# Changing Your Website Theme

The theme is not set in stone. You can change your theme here.

- The initial theme is self-generated and contingent upon the category you selected while setting up the website.
- The theme can be changed.
- Click the word "THEME" in the editing panel to access a variety of themes to choose from.