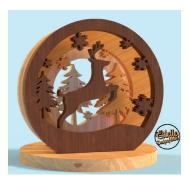

# AS PROMISED! HERE IS A FREE PLAN FOR A CHRISTMAS ORNAMENT TO SCROLL SAW:

Tip: start by cutting out the inside of the patterns.

Then glue the pieces together.

This model can be customized according to your preferences in terms of colors and finishes.
You can also adapt it to your liking depending on the size of your project.

#### **Dimensions:**

Hauteur: 68 mm Largeur: 71 mm Épaisseur: 5 mm

To support my work and stay updated on my news join me on my website:

**Dimensions:** Hauteur: 68 mm Largeur: 71 mm

Épaisseur: 5 mm

Scan it to discover COLLECTION