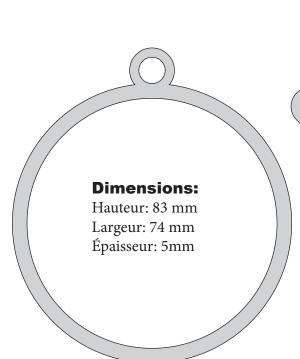

#### **Dimensions:**

Hauteur: 68 mm Largeur: 71 mm Épaisseur: 5 mm

To support my work and stay updated on my news join me on my website: