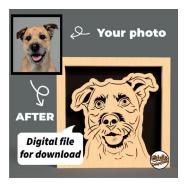

Hello, | am a graphic designer and | am proud to present my patterns for your scroll saw cutting projects.

Through this platform, / offer you a vast collection of books and downloadable files, carefully designed.

Whether you are an experienced craftsman or a passionate scroll saw enthusiast, my site offers options for all skill levels.

The available patterns cover a wide range of themes, from animals and nature to geometric patterns,

Christmas motifs, and elegant designs.

/ combine my expertise in graphic design with my passion for wood to create unique patterns that captivate the eye and stimulate creativity. Each file is optimized for easy use, allowing you to explore your artistic talent without any limitations.

Browse my website and discover the richness of my scroll saw patterns. Whether you are looking to make unique gifts, decorate your interior, or create original art pieces.