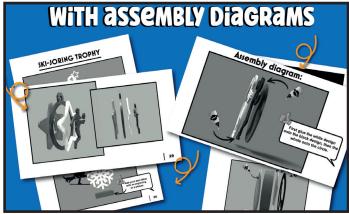

# AS PROMISED! HERE IS A FREE PLAN FOR A CHRISTMAS ORNAMENT TO SCROLL SAW:

Tip: start by cutting out the inside of the patterns.

Then glue the pieces together.

This model can be customized according to your preferences in terms of colors and finishes.
You can also adapt it to your liking depending on the size of your project.