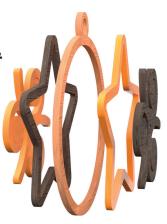

# AS PROMISED! HERE IS A FREE PLAN FOR A CHRISTMAS ORNAMENT TO SCROLL SAW:

Tip: start by cutting out the inside of the patterns.

Then glue the pieces together.

This model can be customized according to your preferences in terms of colors and finishes.
You can also adapt it to your liking depending on the size of your project.