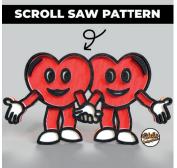

optimized for easy use, allowing you to explore your artistic talent without any limitations.

Browse my website and discover the richness of my scroll saw patterns. Whether you are looking to make unique gifts, decorate your interior, or create original art pieces.

### **Dear Scroll Sawyers!**

/ am a Graphic Designer and Independent Author.
/ create patterns for the scroll saw, publish,
and promote my books myself.

/ am pleased to present to you

## the latest novelty of February 2024:





https://www.amazon.com/dp/B0CWDWYKSF





# Discover the collection on Amazon!



























# ACCESS TO / THE COLLECTION





https://www.amazon.com/dp/B0BJFPTZLW



# DISCOVER THESE MODELS ON ETSY, AND MUCH MORE...

HTTPS://WWW.ETSY.COM/FR/SHOP/ESTELLEDESIGNATELIER



























# AS PROMISED! HERE IS A FREE PLAN FOR A CHRISTMAS ORNAMENT TO SCROLL SAW:



Tip: start by cutting out the inside of the patterns.



Then glue the pieces together.



This model can be customized according to your preferences in terms of colors and finishes.
You can also adapt it to your liking depending on the size of your project.

## JOIN THE SCROLL SAWING ENTHUSIASTS COMMUNITY ON OUR SOCIAL NETWORKS:









estelledesignatelier.com



#### **Dimensions:**

Hauteur: 68 mm Largeur: 71 mm Épaisseur: 5 mm



To support my work and stay updated on my news join me on my website:

#### https://estelledesignatelier.com/

## You can sign up to receive exclusive promotions and new arrivals!

/ would be delighted to see your creations, if you wish, please send them to <a href="mailto: