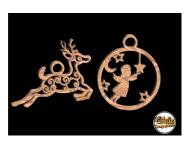

# AS PROMISED! HERE IS A FREE PLAN FOR A CHRISTMAS ORNAMENT TO SCROLL SAW:

Tip: start by cutting out the inside of the patterns.

Then glue the pieces together.

This model can be customized according to your preferences in terms of colors and finishes.
You can also adapt it to your liking depending on the size of your project.

#### **Dimensions:**

Hauteur: 68 mm Largeur: 71 mm Épaisseur: 5 mm

To support my work and stay updated on my news join me on my website:

**Dimensions:** Hauteur: 68 mm Largeur: 71 mm

Épaisseur: 5 mm

Scan it to discover COLLECTION