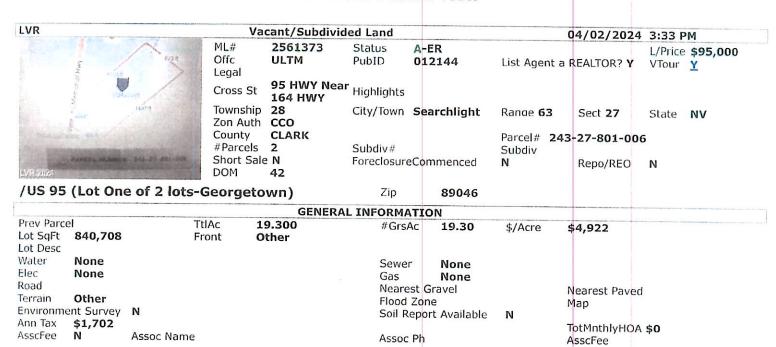

- As is relevant here, the Searchlight Property was listed for sale by Broker in the 6. summer of 2022 and has been on the market for over eighteen (18) months, during that time frame the Receiver (the "Seller") has reduced the listing price on three occasions. The total reduction was \$155,000.00 or a 62% reduction of the original listing price.
- The Receiver has accepted an offer to purchase the Searchlight Property for 7. \$95,000 pursuant to a Purchase and Sale Agreement dated April 2, 2024 and amendments thereto ("PSA"). The buyer is NJS Reps & Associates, LLC which has tendered a deposit of \$9,500.00 into escrow as required by the PSA, a copy of which is attached to this Stipulation as Exhibit B. We received one other offer for the Searchlight Property but the buyer cancelled the contract due to increased development costs. The Receiver and Broker believe the proposed purchase price reflects the state of the market and is fair reasonable given the circumstances. The Buyers have completed due diligence and are ready to proceed to closing. The Receiver believes that the offer represents fair market value for the Searchlight Property and that is in the best interest of the Receivership Estate to proceed.
- 8. After payment of closing costs and brokers' commissions, as reflected in the RPA, all sale proceeds from the sale of the Property shall be wired directly to the Receiver from the Escrow, as provided above. It is estimated that the net proceeds of the sales, which will be wired from the Escrow to the Receiver, will be approximately \$83,000.
- 9. It is anticipated that the sale will close within thirty (30) days of the District Court's approval of this Stipulation.
- 10. The Receiver is seeking to close the sale via this Stipulation in lieu of soliciting overbids and filing a separate sale motion because of the length of time the Searchlight Property has been on the market, deteriorating market prices, the rise in interest rates, the cost of publishing notice of the opportunity to overbid in relation to the purchase price for the Searchlight Property, the expected lack of any overbidders given the length of the marketing process and state of the market, and concerns that further delay will impact the recovery of the sales proceeds for the benefit of the receivership estate.

### EXHIBIT "A" LEGAL DESCRIPTION

The Land referred to herein below is situated in the County of Clark, State of Nevada, and is described as follows:

That Portion of The Southeast Quarter (SE ½) Of Section 27, Township 28 South, Range 63 East, M.D.M., Being More Particularly Described As:

The Georgetown Patented Lode, As Described In The United States Mineral Survey No. 2605, Situated In The Searchlight Mining District, Clark County, Nevada.

Excepting Therefrom Any Portion Of Said Land Lying Within The Boundaries Of U.S. Hwy. 95, As Conveyed To The State Of Nevada For The Location And Establishment of A Highway Of Varying Width, By Deed Dated March 30, 1940 And Recorded April 1, 1940 In Book 26, Page 429 Of Deeds, As Instrument No, 89552 And Recorded January 04, 1952 In Book 65, Page 567 Of Deeds, As Instrument No. 379318, Clark County, Nevada.