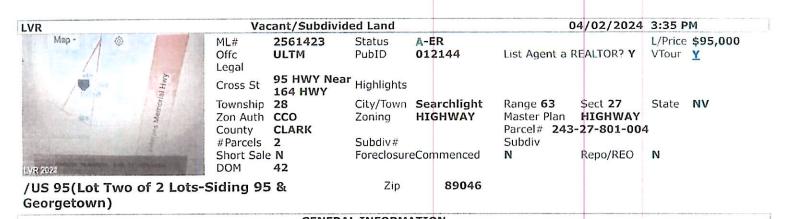

- As is relevant here, the Searchlight Property was listed for sale by Broker in the 6. summer of 2022 and has been on the market for over eighteen (18) months, during that time frame the Receiver (the "Seller") has reduced the listing price on three occasions. The total reduction was \$155,000.00 or a 62% reduction of the original listing price.
- The Receiver has accepted an offer to purchase the Searchlight Property for 7. \$95,000 pursuant to a Purchase and Sale Agreement dated April 2, 2024 and amendments thereto ("PSA"). The buyer is NJS Reps & Associates, LLC which has tendered a deposit of \$9,500.00 into escrow as required by the PSA, a copy of which is attached to this Stipulation as Exhibit B. We received one other offer for the Searchlight Property but the buyer cancelled the contract due to increased development costs. The Receiver and Broker believe the proposed purchase price reflects the state of the market and is fair reasonable given the circumstances. The Buyers have completed due diligence and are ready to proceed to closing. The Receiver believes that the offer represents fair market value for the Searchlight Property and that is in the best interest of the Receivership Estate to proceed.
- 8. After payment of closing costs and brokers' commissions, as reflected in the RPA, all sale proceeds from the sale of the Property shall be wired directly to the Receiver from the Escrow, as provided above. It is estimated that the net proceeds of the sales, which will be wired from the Escrow to the Receiver, will be approximately \$83,000.
- 9. It is anticipated that the sale will close within thirty (30) days of the District Court's approval of this Stipulation.
- 10. The Receiver is seeking to close the sale via this Stipulation in lieu of soliciting overbids and filing a separate sale motion because of the length of time the Searchlight Property has been on the market, deteriorating market prices, the rise in interest rates, the cost of publishing notice of the opportunity to overbid in relation to the purchase price for the Searchlight Property, the expected lack of any overbidders given the length of the marketing process and state of the market, and concerns that further delay will impact the recovery of the sales proceeds for the benefit of the receivership estate.

### EXHIBIT "A" LEGAL DESCRIPTION

The Land referred to herein below is situated in the County of Clark, State of Nevada, and is described as follows:

That Portion of The Southeast Quarter (SE ½) Of Section 27, Township 28 South, Range 63 East, M.D.M., Being More Particularly Described As:

The Georgetown Patented Lode, As Described In The United States Mineral Survey No. 2605, Situated In The Searchlight Mining District, Clark County, Nevada.

Excepting Therefrom Any Portion Of Said Land Lying Within The Boundaries Of U.S. Hwy. 95, As Conveyed To The State Of Nevada For The Location And Establishment of A Highway Of Varying Width, By Deed Dated March 30, 1940 And Recorded April 1, 1940 In Book 26, Page 429 Of Deeds, As Instrument No, 89552 And Recorded January 04, 1952 In Book 65, Page 567 Of Deeds, As Instrument No. 379318, Clark County, Nevada.