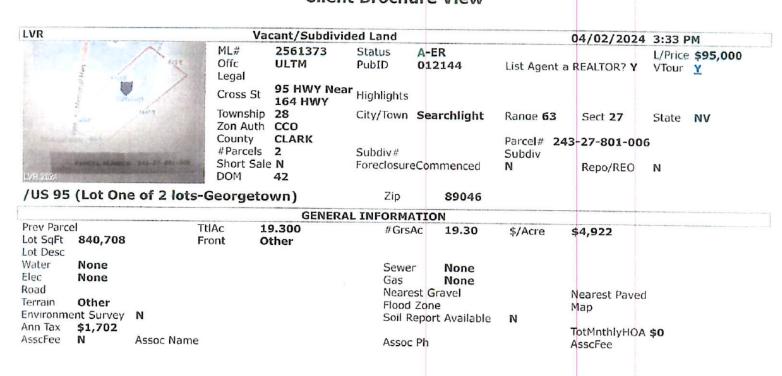

- 1. The SEC initiated this action against Profit Connect, Ms. Kovar, and Mr. Kovar on July 8, 2021, when it filed an ex parte complaint and motion for temporary restraining order seeking, among other things, the freezing of defendants' assets and the appointment of a receiver over Profit Connect.
- 2. On July 23, 2021, the Defendants stipulated to modify the temporary restraining order to appoint Geoff Winkler as the Temporary Receiver, giving him limited powers.
- 3. On August 6, 2021, following another stipulation of the parties, the Court converted the temporary restraining order to a preliminary injunction and appointed the Temporary Receiver as the Permanent Receiver of Profit Connect. See Receivership Order (ECF No. 26) (the "Appointment Order").
- 4. The Appointment Order specifically identified the Searchlight Property as being an asset of the receivership estate and subject to an immediate asset freeze and provided the Receiver full power over the Searchlight Property including but not limited to the ability to sell the same. The Searchlight Property is one of several parcels of vacant land owned by Profit Connect in Searchlight, Nevada (together, they are referred to as the "Searchlight Parcels").
- 5. On March 3, 2022 an order was entered by this Court allowing the Receiver to sale the Searchlight Parcels (ECF No. 81) which was amended on June 27, 2023 (ECF No. 141) to allow for an expedited process for selling the Searchlight Parcels given market conditions and the length of time they have been listed for sale by the Receiver (collectively the "Sale Order").

9

10

- As is relevant here, the Searchlight Property was listed for sale by Broker in the 6. summer of 2022 and has been on the market for over eighteen (18) months, during that time frame the Receiver (the "Seller") has reduced the listing price on three occasions. The total reduction was \$155,000.00 or a 62% reduction of the original listing price.
- The Receiver has accepted an offer to purchase the Searchlight Property for 7. \$95,000 pursuant to a Purchase and Sale Agreement dated April 2, 2024 and amendments thereto ("PSA"). The buyer is NJS Reps & Associates, LLC which has tendered a deposit of \$9,500.00 into escrow as required by the PSA, a copy of which is attached to this Stipulation as Exhibit B. We received one other offer for the Searchlight Property but the buyer cancelled the contract due to increased development costs. The Receiver and Broker believe the proposed purchase price reflects the state of the market and is fair reasonable given the circumstances. The Buyers have completed due diligence and are ready to proceed to closing. The Receiver believes that the offer represents fair market value for the Searchlight Property and that is in the best interest of the Receivership Estate to proceed.
- 8. After payment of closing costs and brokers' commissions, as reflected in the RPA, all sale proceeds from the sale of the Property shall be wired directly to the Receiver from the Escrow, as provided above. It is estimated that the net proceeds of the sales, which will be wired from the Escrow to the Receiver, will be approximately \$83,000.
- 9. It is anticipated that the sale will close within thirty (30) days of the District Court's approval of this Stipulation.
- 10. The Receiver is seeking to close the sale via this Stipulation in lieu of soliciting overbids and filing a separate sale motion because of the length of time the Searchlight Property has been on the market, deteriorating market prices, the rise in interest rates, the cost of publishing notice of the opportunity to overbid in relation to the purchase price for the Searchlight Property, the expected lack of any overbidders given the length of the marketing process and state of the market, and concerns that further delay will impact the recovery of the sales proceeds for the benefit of the receivership estate.