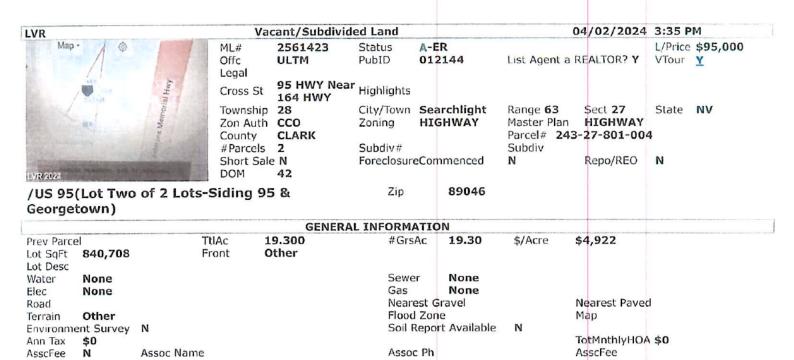

- 1. The SEC initiated this action against Profit Connect, Ms. Kovar, and Mr. Kovar on July 8, 2021, when it filed an ex parte complaint and motion for temporary restraining order seeking, among other things, the freezing of defendants' assets and the appointment of a receiver over Profit Connect.
- 2. On July 23, 2021, the Defendants stipulated to modify the temporary restraining order to appoint Geoff Winkler as the Temporary Receiver, giving him limited powers.
- 3. On August 6, 2021, following another stipulation of the parties, the Court converted the temporary restraining order to a preliminary injunction and appointed the Temporary Receiver as the Permanent Receiver of Profit Connect. See Receivership Order (ECF No. 26) (the "Appointment Order").
- 4. The Appointment Order specifically identified the Searchlight Property as being an asset of the receivership estate and subject to an immediate asset freeze and provided the Receiver full power over the Searchlight Property including but not limited to the ability to sell the same. The Searchlight Property is one of several parcels of vacant land owned by Profit Connect in Searchlight, Nevada (together, they are referred to as the "Searchlight Parcels").
- 5. On March 3, 2022 an order was entered by this Court allowing the Receiver to sale the Searchlight Parcels (ECF No. 81) which was amended on June 27, 2023 (ECF No. 141) to allow for an expedited process for selling the Searchlight Parcels given market conditions and the length of time they have been listed for sale by the Receiver (collectively the "Sale Order").

9

10

- As is relevant here, the Searchlight Property was listed for sale by Broker in the 6. summer of 2022 and has been on the market for over eighteen (18) months, during that time frame the Receiver (the "Seller") has reduced the listing price on three occasions. The total reduction was \$155,000.00 or a 62% reduction of the original listing price.
- The Receiver has accepted an offer to purchase the Searchlight Property for 7. \$95,000 pursuant to a Purchase and Sale Agreement dated April 2, 2024 and amendments thereto ("PSA"). The buyer is NJS Reps & Associates, LLC which has tendered a deposit of \$9,500.00 into escrow as required by the PSA, a copy of which is attached to this Stipulation as Exhibit B. We received one other offer for the Searchlight Property but the buyer cancelled the contract due to increased development costs. The Receiver and Broker believe the proposed purchase price reflects the state of the market and is fair reasonable given the circumstances. The Buyers have completed due diligence and are ready to proceed to closing. The Receiver believes that the offer represents fair market value for the Searchlight Property and that is in the best interest of the Receivership Estate to proceed.
- 8. After payment of closing costs and brokers' commissions, as reflected in the RPA, all sale proceeds from the sale of the Property shall be wired directly to the Receiver from the Escrow, as provided above. It is estimated that the net proceeds of the sales, which will be wired from the Escrow to the Receiver, will be approximately \$83,000.
- 9. It is anticipated that the sale will close within thirty (30) days of the District Court's approval of this Stipulation.
- 10. The Receiver is seeking to close the sale via this Stipulation in lieu of soliciting overbids and filing a separate sale motion because of the length of time the Searchlight Property has been on the market, deteriorating market prices, the rise in interest rates, the cost of publishing notice of the opportunity to overbid in relation to the purchase price for the Searchlight Property, the expected lack of any overbidders given the length of the marketing process and state of the market, and concerns that further delay will impact the recovery of the sales proceeds for the benefit of the receivership estate.