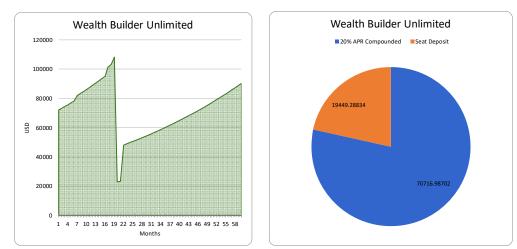

# EXHIBIT "A"

"Deposit Analysis" and Wealth Builder Charts "Forecast" and "Pie APR - Deposit". To navigate the Spreadsheet slide to the Left - Right and Up - Down. Watch how your Monthly Return changes when you adjust the "Deposit Analysis".

#### **Deposit Analysis**

The Deposit Analysis is used to show future growth of your Wealth Builder. Below are two dropdown menus "Evaluation Switch" and Seat Deposit". To activate the Analysis click on the "Evaluation Switch - Down Arrow ♥<sup>\*</sup> and select "Evaluation Deposit". The Analysis ine will turn blue and you will see how it increases your Monthly Return below. To change the amount click on the Seat Deposit - Down Arrow ♥<sup>\*</sup> and select from \$1,000 to \$100,000. Your selections will change the Monthly Return below and the rou adjust the "Deposit Analysis".

| R<br>Month Futur | 20%<br>e Forecast Spreadsheet |                             |                             |                          | WBU                        |  |  |  |  |
|------------------|-------------------------------|-----------------------------|-----------------------------|--------------------------|----------------------------|--|--|--|--|
| Month            | Seat Deposit                  | Carried Forward             | Month Total                 | APR Return \$            | Monthly Return \$          |  |  |  |  |
| 1                | \$72,000.00                   | \$0.00                      | \$72,000.00                 | \$0.00                   | \$72,000.0                 |  |  |  |  |
| 2                | \$0                           | \$72,000.00                 | \$72,000.00                 | \$1,200.00               | \$73,200.0                 |  |  |  |  |
| 3                | \$0                           | \$73,200.00                 | \$73,200.00                 | \$1,220.00               | \$74,420.0                 |  |  |  |  |
| 4                | \$0                           | \$74,420.00                 | \$74,420.00                 | \$1,240.33               | \$75,660.3                 |  |  |  |  |
| 5                | \$0                           | \$75,660.33                 | \$75,660.33                 | \$1,261.01               | \$76,921.3                 |  |  |  |  |
| 6                | \$0                           | \$76,921.34                 | \$76,921.34                 | \$1,282.02               | \$78,203.3                 |  |  |  |  |
| 7<br>8           | \$2,346.10                    | \$78,203.36                 | \$80,549.46                 | \$1,341.23               | \$81,890.6                 |  |  |  |  |
| 9                | \$0<br>\$0                    | \$81,890.69<br>\$83,255.54  | \$81,890.69<br>\$83,255.54  | \$1,364.84<br>\$1,387.59 | \$83,255.5<br>\$84,643.1   |  |  |  |  |
| 10               | \$0<br>\$0                    | \$84,643.13                 | \$84,643.13                 | \$1,410.72               | \$86,053.8                 |  |  |  |  |
| 11               | \$0                           | \$86,053.85                 | \$86,053.85                 | \$1,434.23               | \$87,488.0                 |  |  |  |  |
| 12               | \$0                           | \$87,488.08                 | \$87,488.08                 | \$1,458.13               | \$88,946.2                 |  |  |  |  |
| 13               | \$0                           | \$88,946.21                 | \$88,946.21                 | \$1,482.44               | \$90,428.6                 |  |  |  |  |
| 14               | \$0                           | \$90,428.65                 | \$90,428.65                 | \$1,507.14               | \$91,935.7                 |  |  |  |  |
| 15               | \$0                           | \$91,935.79                 | \$91,935.79                 | \$1,532.26               | \$93,468.0                 |  |  |  |  |
| 16<br>17         | \$0<br>\$4,800.00             | \$93,468.06                 | \$93,468.06                 | \$1,557.80               | \$95,025.8                 |  |  |  |  |
| 17               | \$4,800.00<br>\$0             | \$95,025.86<br>\$101,436.29 | \$99,825.86<br>\$101,436.29 | \$1,610.43<br>\$1.690.60 | \$101,436.2<br>\$103,126.8 |  |  |  |  |
| 10               | \$3,403.19                    | \$101,430.29                | \$106,530.08                | \$1,720.06               | \$103,120.8                |  |  |  |  |
| 20               | -\$87,100.00                  | \$108,250.14                | \$21,150.14                 | \$1,804.17               | \$22,954.3                 |  |  |  |  |
| 21               | \$0                           | \$22,954.31                 | \$22,954.31                 | \$382.57                 | \$23,336.8                 |  |  |  |  |
| 22               | \$24,000.00                   | \$23,336.88                 | \$47,336.88                 | \$775.61                 | \$48,112.5                 |  |  |  |  |
| 23               | \$0                           | \$48,112.50                 | \$48,112.50                 | \$801.87                 | \$48,914.3                 |  |  |  |  |
| 24               | \$0                           | \$48,914.37                 | \$48,914.37                 | \$815.24                 | \$49,729.6                 |  |  |  |  |
| 25               | \$0                           | \$49,729.61                 | \$49,729.61                 | \$828.83                 | \$50,558.4                 |  |  |  |  |
| 26               | \$0                           | \$50,558.44                 | \$50,558.44                 | \$842.64                 | \$51,401.0                 |  |  |  |  |
| 27<br>28         | \$0<br>\$0                    | \$51,401.08<br>\$52,257.77  | \$51,401.08<br>\$52,257.77  | \$856.68<br>\$870.96     | \$52,257.7<br>\$53,128.7   |  |  |  |  |
| 20               | \$0<br>\$0                    | \$53,128.73                 | \$53,128.73                 | \$885.48                 | \$54,014.2                 |  |  |  |  |
| 30               | \$0                           | \$54,014.21                 | \$54,014.21                 | \$900.24                 | \$54,914.4                 |  |  |  |  |
| 31               | \$0                           | \$54,914.44                 | \$54,914.44                 | \$915.24                 | \$55,829.6                 |  |  |  |  |
| 32               | \$0                           | \$55,829.68                 | \$55,829.68                 | \$930.49                 | \$56,760.1                 |  |  |  |  |
| 33               | \$0                           | \$56,760.18                 | \$56,760.18                 | \$946.00                 | \$57,706.1                 |  |  |  |  |
| 34               | \$0                           | \$57,706.18                 | \$57,706.18                 | \$961.77                 | \$58,667.9                 |  |  |  |  |
| 35               | \$0                           | \$58,667.95                 | \$58,667.95                 | \$977.80                 | \$59,645.7                 |  |  |  |  |
| 36               | \$0                           | \$59,645.75                 | \$59,645.75                 | \$994.10                 | \$60,639.8                 |  |  |  |  |
| 37<br>38         | \$0<br>\$0                    | \$60,639.85<br>\$61,650.51  | \$60,639.85<br>\$61,650.51  | \$1,010.66<br>\$1,027.51 | \$61,650.5<br>\$62,678.0   |  |  |  |  |
| 39               | \$0<br>\$0                    | \$62,678.02                 | \$62,678.02                 | \$1.044.63               | \$63.722.6                 |  |  |  |  |
| 40               | \$0                           | \$63,722.65                 | \$63,722.65                 | \$1,062.04               | \$64,784.7                 |  |  |  |  |
| 41               | \$0                           | \$64,784.70                 | \$64,784.70                 | \$1,079.74               | \$65,864.4                 |  |  |  |  |
| 42               | \$0                           | \$65,864.44                 | \$65,864.44                 | \$1,097.74               | \$66,962.1                 |  |  |  |  |
| 43               | \$0                           | \$66,962.18                 | \$66,962.18                 | \$1,116.04               | \$68,078.2                 |  |  |  |  |
| 44               | \$0                           | \$68,078.22                 | \$68,078.22                 | \$1,134.64               | \$69,212.8                 |  |  |  |  |
| 45<br>46         | \$0                           | \$69,212.86                 | \$69,212.86                 | \$1,153.55               | \$70,366.4                 |  |  |  |  |
| 40<br>47         | \$0<br>\$0                    | \$70,366.40<br>\$71,539.18  | \$70,366.40<br>\$71,539.18  | \$1,172.77<br>\$1,192.32 | \$71,539.1<br>\$72,731.5   |  |  |  |  |
| 48               | \$0<br>\$0                    | \$72,731.50                 | \$72,731.50                 | \$1,212.19               | \$73,943.6                 |  |  |  |  |
| 49               | \$0                           | \$73,943.69                 | \$73,943,69                 | \$1,232.39               | \$75,176.0                 |  |  |  |  |
| 50               | \$0                           | \$75,176.08                 | \$75,176.08                 | \$1,252.93               | \$76,429.0                 |  |  |  |  |
| 51               | \$0                           | \$76,429.02                 | \$76,429.02                 | \$1,273.82               | \$77,702.8                 |  |  |  |  |
| 52               | \$0                           | \$77,702.84                 | \$77,702.84                 | \$1,295.05               | \$78,997.8                 |  |  |  |  |
| 53               | \$0                           | \$78,997.88                 | \$78,997.88                 | \$1,316.63               | \$80,314.5                 |  |  |  |  |
| 54               | \$0                           | \$80,314.51                 | \$80,314.51                 | \$1,338.58               | \$81,653.0                 |  |  |  |  |
| 55<br>56         | \$0<br>\$0                    | \$81,653.09                 | \$81,653.09                 | \$1,360.88               | \$83,013.9<br>\$84,307.5   |  |  |  |  |
| 57               | \$0<br>\$0                    | \$83,013.97<br>\$84,397.54  | \$83,013.97<br>\$84,397.54  | \$1,383.57<br>\$1,406.63 | \$84,397.5<br>\$85,804.1   |  |  |  |  |
| 58               | \$0<br>\$0                    | \$85,804.17                 | \$85,804.17                 | \$1,430.07               | \$87,234.2                 |  |  |  |  |
| 59               | \$0                           | \$87,234.24                 | \$87,234.24                 | \$1,453.90               | \$88,688.1                 |  |  |  |  |
|                  |                               |                             |                             |                          |                            |  |  |  |  |

\$70,716.99

Wealth Builder Future Forecas

\$19,449