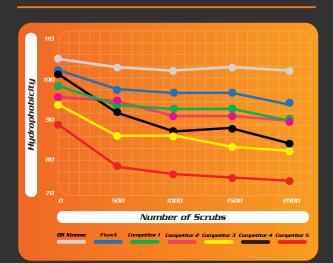

# **Scrub Testing Durability**

\*Car Soap (RainX) abrasion with Sponge per ASTM D2486. Contact angle measured with DI water.