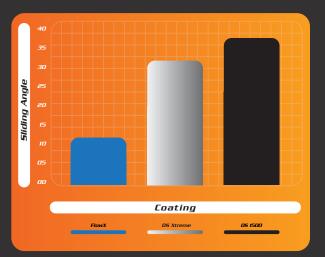

# **Scrub Testing Durability**

\*Car Soap (RainX) abrasion with Sponge per ASTM D2486. Contact angle measured with DI water.