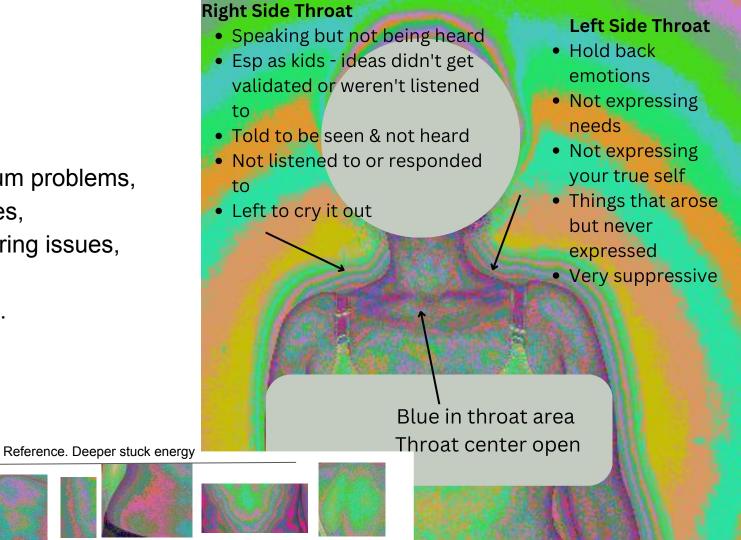

# **Throat Area**

- TMJ,
- teeth and gum problems,
- thyroid issues,
- ear and hearing issues,
- tinnitus,
- tonsillitis etc.