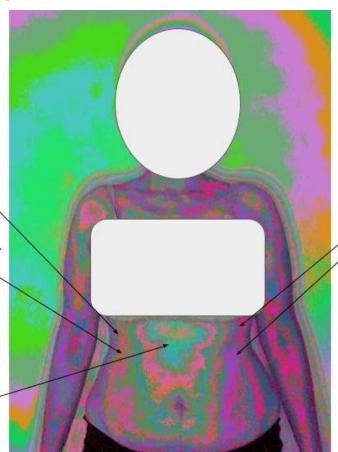

# Right Side

Right side, Heart, Chest, Shoulder, Arms

- Saying YES when actually mean NO
- Emotional caretaking & over doing for others
- Sometimes resentment toward person or situation

Colors - red, turquoise moderate block. Does not have any physical symptoms yet.

The energy from heart area spilling over into right shoulder and arm

Heart center blocked - deep blue and dark

- Does not have drive or motivation to do much
- Unable to share her own gifts into the world
- Just going through the daily motions like a duty