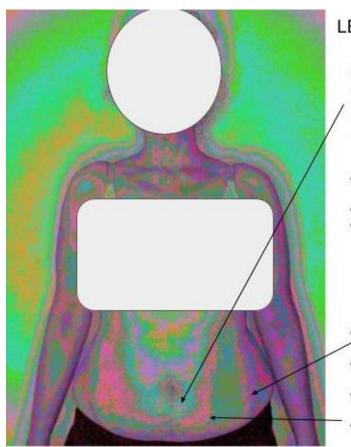

# Back of Heart

Left Back Heart Area Unexpressed sadness Defending against negative energy Blocks are red and turquoise No physical symptoms yet

Right Back Heart Area Angry about not being heard

Holding back aggressive action

Back Energy center blocked Not able to receive love from others - even though there may be support

Reference. Deeper stuck energy

What Clear Back Of Heart Looks Like

Clear back heart auric field Bright green with orange

Minor block here

- Able to receive love, & compassion
- Feeling gratitude
- Able to follow hearts desires
- Able to love freely