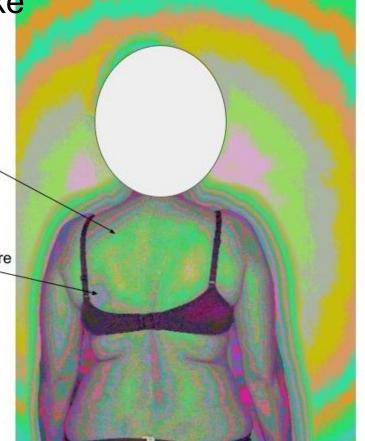

# Left Side Heart

- Stiff neck and shoulders
- Frozen shoulder
- Issues with the upper spine
- Asthma, lung issues
- Blood pressure issues
- Any conditions related to the heart
- Issues with hands, elbows etc

Right side fairly clear Some minor blocks turquoise

Heart Center not fully open Colors of mauve. turquoise

Left side - moderate blocks - Its not deep blue so no physical symptoms yet

- Old pain & hurt connected to lack or loss of love
  - Energy of sadness
- End of dreams or anything you hold dear
- Depression, disappointment

Left Shoulder and Upper Arms -Blocks (turquoise)spill over from heart area

Reference. Deeper stuck energy

- Sadness, depression, loss
- Could be lack of love.
- experiences of neglect/
- Abandonment, pain from
- families and also ancestors
- Could also be carrying mother's sadness