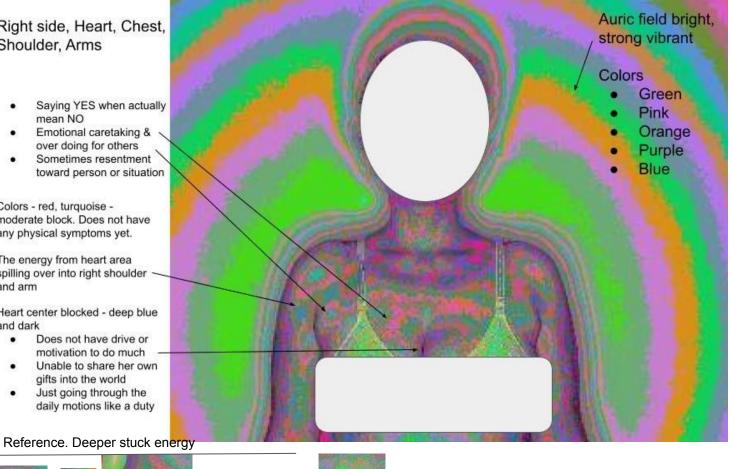

# Right Side

Right side, Heart, Chest, Shoulder, Arms

- Saying YES when actually mean NO
- Emotional caretaking & over doing for others
- Sometimes resentment toward person or situation

Colors - red, turquoise moderate block. Does not have any physical symptoms yet.

The energy from heart area spilling over into right shoulder and arm

Heart center blocked - deep blue and dark

- Does not have drive or motivation to do much
- Unable to share her own gifts into the world
- Just going through the daily motions like a duty