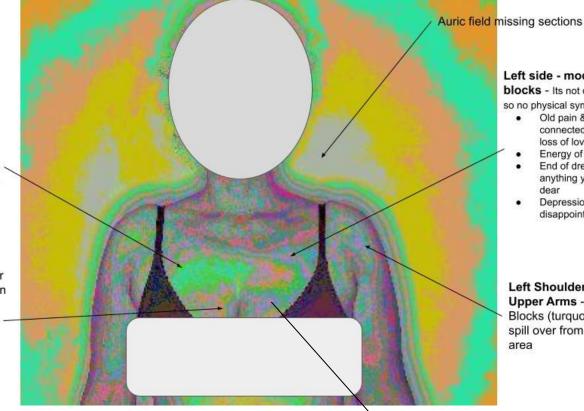

Right side fairly clear Some minor blocks turquoise

Heart Center not fully open Colors of mauve. turquoise

Left side - moderate blocks - Its not deep blue so no physical symptoms yet

- Old pain & hurt connected to lack or loss of love
  - Energy of sadness
- End of dreams or anything you hold dear
- Depression, disappointment

Left Shoulder and Upper Arms -Blocks (turquoise)spill over from heart area

Reference. Deeper stuck energy

- Sadness, depression, loss
- Could be lack of love.
- experiences of neglect/
- Abandonment, pain from
- families and also ancestors
- Could also be carrying mother's sadness