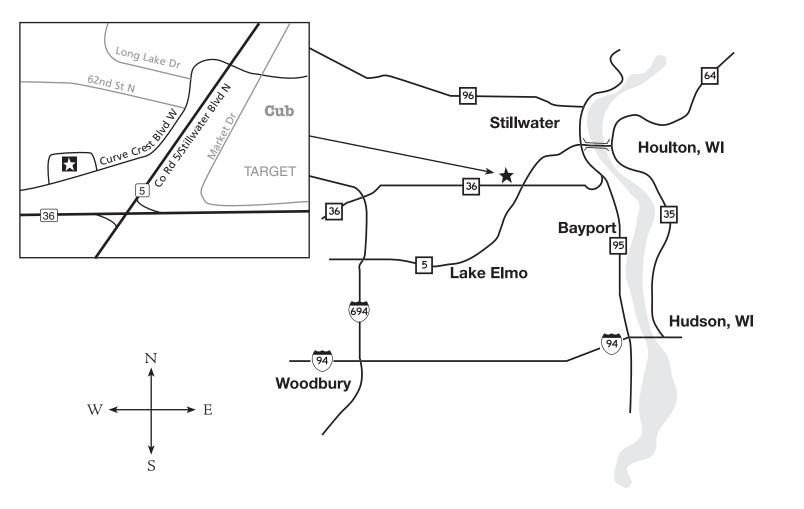

## Matthew M. Grau, DDS, MS

651.439.8764 888.850.6262 fax: 651.439.9660 2850 Curve Crest Blvd Suite 115 Stillwater, MN 55082 www.lolendo.com info@lolendo.com

| Appointment Date                                               |                                              |    |    |   |          |   |   |   | Time                                                       |  |     |            | am / pm                                                      | Tooth pain is felt with □ Cold □ Hot □ Percussion □ Bi |      | Biting |
|----------------------------------------------------------------|----------------------------------------------|----|----|---|----------|---|---|---|------------------------------------------------------------|--|-----|------------|--------------------------------------------------------------|--------------------------------------------------------|------|--------|
| Introducing                                                    |                                              |    |    |   |          |   |   |   |                                                            |  |     |            | Area exhibits: ☐ Oral/Facial Swelling ☐ Tenderness ☐ Fistula |                                                        |      |        |
| for endodontic consideration of the teeth (or area) indicated. |                                              |    |    |   |          |   |   |   |                                                            |  | (or | area) indi | ☐ Tooth history includes crack/fracture                      |                                                        |      |        |
|                                                                |                                              |    |    |   |          |   |   |   |                                                            |  |     |            | ☐ X-ray reveals radiolucency                                 |                                                        |      |        |
| ☐ Please evaluate and treat ☐ Please evaluate only             |                                              |    |    |   |          |   |   |   |                                                            |  | ☐ P | Please eva | ☐ Pulp was exposed or possibly exposed                       |                                                        |      |        |
|                                                                |                                              |    |    |   |          |   |   |   |                                                            |  |     |            |                                                              | ☐ Tooth was opened and tempori                         | zed  |        |
|                                                                | 1 2 3 4 5 6 7 8 9 10 11 12 13 14 15 16 Upper |    |    |   |          |   |   |   |                                                            |  |     | 42 44 45   | ☐ RCT is necessary for restoration                           |                                                        |      |        |
| -                                                              | _                                            | 30 | 29 | _ | <u> </u> | - | _ | - | 10 11 12 13 14 15 16 Upper<br>1 23 22 21 20 19 18 17 Lower |  |     |            |                                                              | ☐ Prior RCT appears to be failing                      |      |        |
| RIGHT LEFT                                                     |                                              |    |    |   |          |   |   |   |                                                            |  |     |            | ☐ Please place final restoration in access opening           |                                                        |      |        |
|                                                                |                                              |    |    |   |          |   |   |   |                                                            |  |     |            |                                                              | ☐ Please create post space                             |      |        |
| Conc                                                           | Concerns/Requests                            |    |    |   |          |   |   |   |                                                            |  |     |            | ☐ Please place temp filling in access opening                |                                                        |      |        |
|                                                                |                                              |    |    |   |          |   |   |   |                                                            |  |     |            |                                                              | Referred by Dr                                         | Date |        |