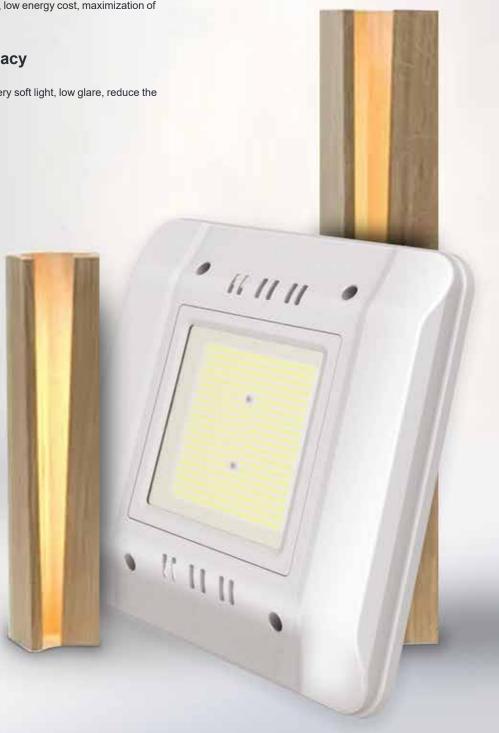

### **Appearance Design**

Square size, simplicity and artistic, die-cast material housing, power coating treatment. Good sealing performance, waterproof, easy to install.

### **Led Canopy Light**

## HD-CP02-150W