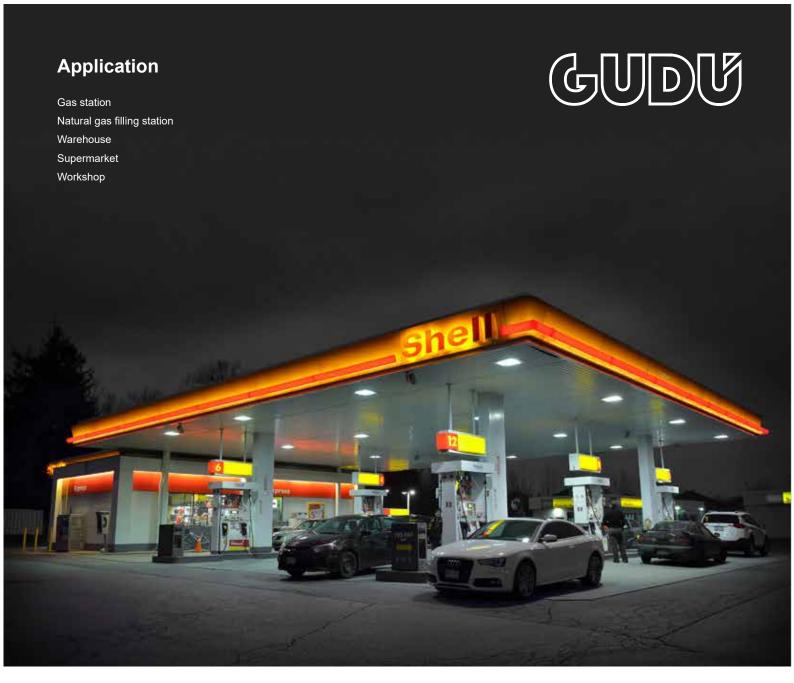

DC 24-48V >90% 0.92 <20%

Standard Lumen Version

Wattage 150W **LED Type SAMSUNG** LED QTY 364PCS Efficiency 130lm/W

**Luminous Flux** 19500Im(CCT=5000K)±5%

**PowerSupply** Input Voltage **Power Frequency Output Voltage** Power Efficiency **Power Factor** 

**Total Harmonic Distortion** 

**MEAN WELL** AC 120-277V 50/60Hz DC 24-48V >90% 0.92 <20%

**High Lumen Version** 

150W Wattage SAMSUNG **LED Type** LED QTY 525PCS Efficiency 150lm/W

Luminous Flux 22500Im(CCT=5000K)±5%

CCT

110° Beam Angle >80Ra System Efficiency >90%



#### **Others**

Lifetime(L70 Standard) 54.000 hours **Heat Radiator** die-cast aluminum Lens Material Glass / PC

Carton Dimensions L425mm\*W425mm\*H130mm

5.70kg **Gross Weight** 

L384\*W384\*H70mm **Fixture Dimension** 

**Net Weight** 4.70kg

















### **Packing including**

1.1pcs LED Canopy Light

2.1pcs product user manual