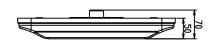

#### **Others**

Lifetime(L70 Standard) 54.000 hours **Heat Radiator** die-cast aluminum Lens Material Glass / PC

Carton Dimensions L425mm\*W425mm\*H130mm

5.70kg **Gross Weight** 

L384\*W384\*H70mm **Fixture Dimension** 