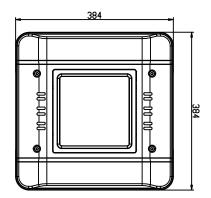

#### **Others**

Lifetime(L70 Standard) 54.000 hours **Heat Radiator** die-cast aluminum Lens Material Glass / PC

Carton Dimensions L425mm\*W425mm\*H130mm

5.70kg **Gross Weight** 

L384\*W384\*H70mm **Fixture Dimension** 