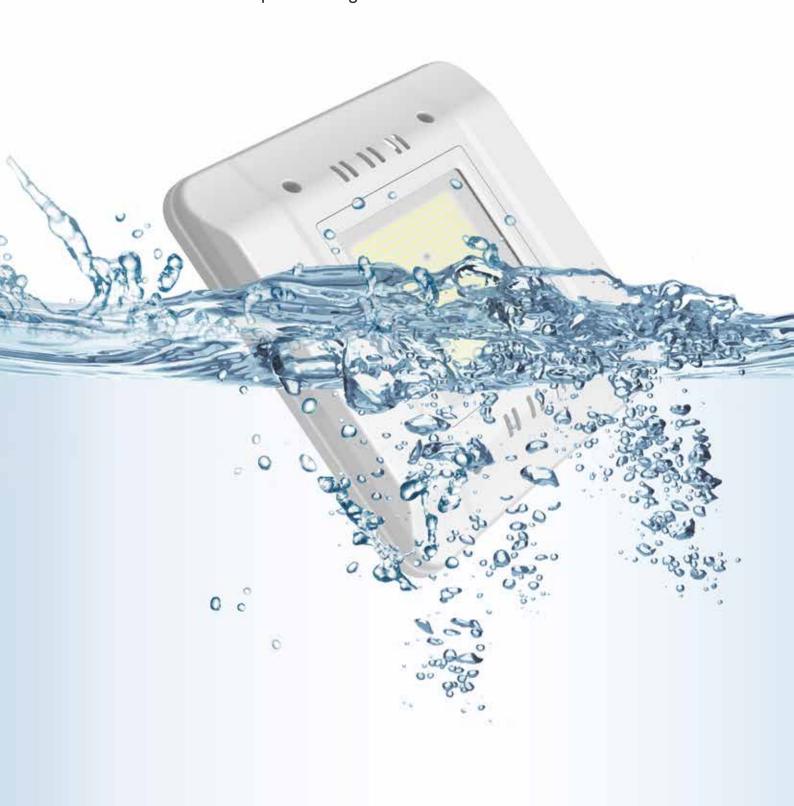

### **Appearance Design**

Square size, simplicity and artistic, die-cast material housing, power coating treatment. Good sealing performance, waterproof, easy to install.

### **Led Canopy Light**