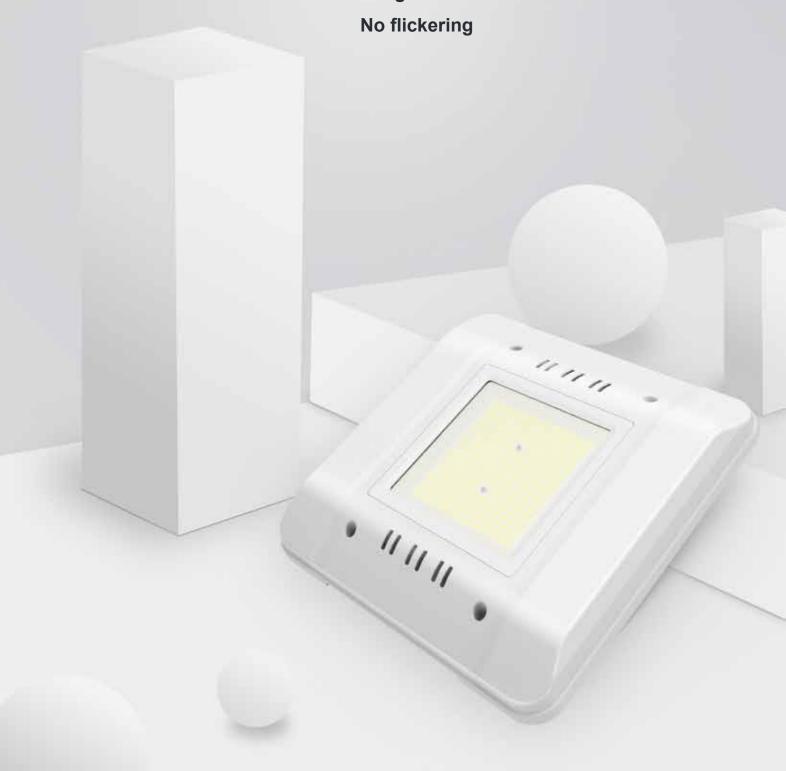

### **Lumens Efficacy**

By using LED chip, very soft light, low glare, reduce the damage to eyes.

### **Appearance Design**

Square size, simplicity and artistic, die-cast material housing, power coating treatment. Good sealing performance, waterproof, easy to install.