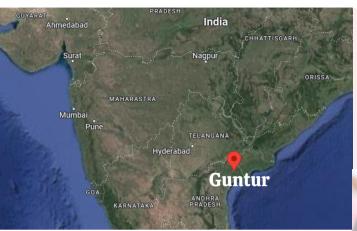

## Program for Building a School in the Guntur Region

## Building of an infant school in Guntur district in the Indian state of Andhra Pradesh.

## Where?

The Bishop of Guntur has requested the Ruah Mission to assist the diocese in building a new school for 2,000 children. In the diocese, for every 100 resident children, only 55 attend school. The remaining 45 stay at home because they lack the means to receive basic education.