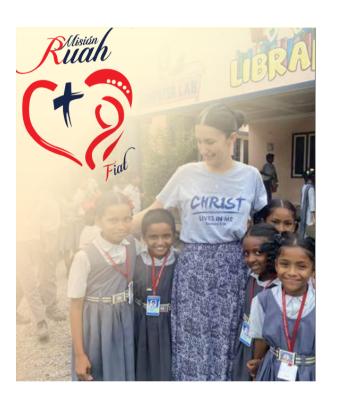

## The Mission Ruah Foundation

# Building of a infant school

The Mission Ruah Foundation is a non-governmental organization, legally established in the United States, working to improve the quality of life for the most underprivileged. It was founded in 2018, particularly to provide assistance to the poorest areas and meet basic and urgent needs in different regions of India, Colombia, Argentina, and Paraguay. It also extends its support to the poorest areas along the Mexico-United States border (Texas) and Florida.