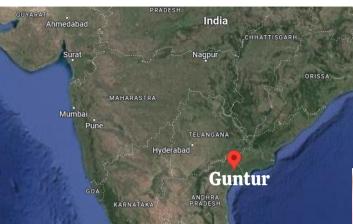

### Program for Building a School in the Guntur Region

## Building of an infant school in Guntur district in the Indian state of Andhra Pradesh.

#### Where?

The Bishop of Guntur has requested the Ruah Mission to assist the diocese in building a new school for 2,000 children. In the diocese, for every 100 resident children, only 55 attend school. The remaining 45 stay at home because they lack the means to receive basic education.