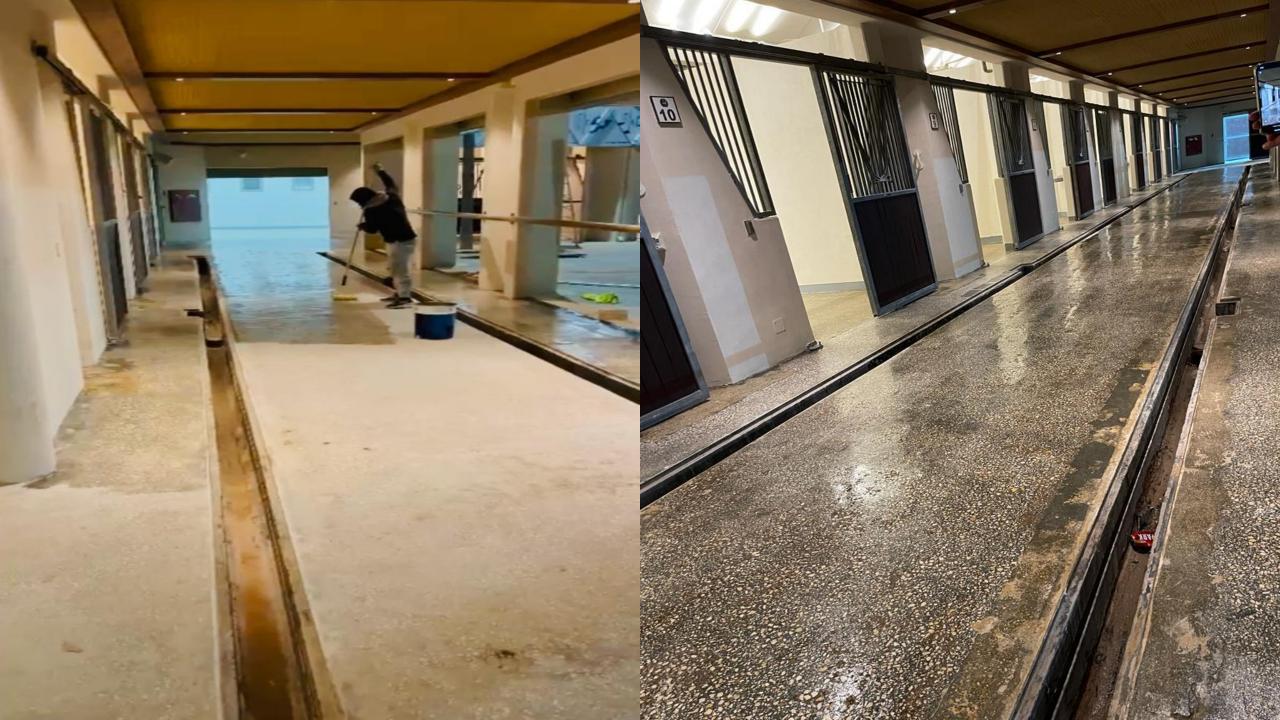

#### **Riyadh - Saudi Cup Project**

**Stables Special Decoration** 

Helipad Special Surface

**Tunnel Renovation** 

Plant Room application