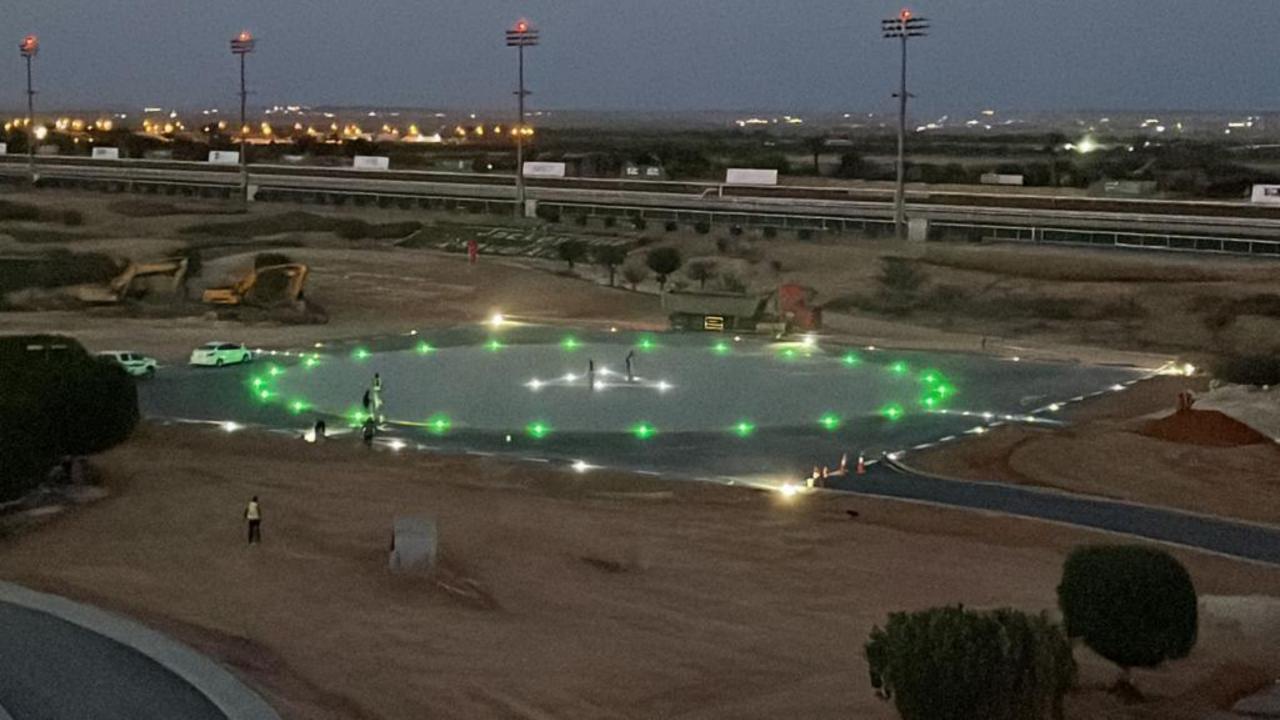

#### **Riyadh - Saudi Cup Project**

**Stables Special Decoration** 

Helipad Special Surface

**Tunnel Renovation** 

Plant Room application