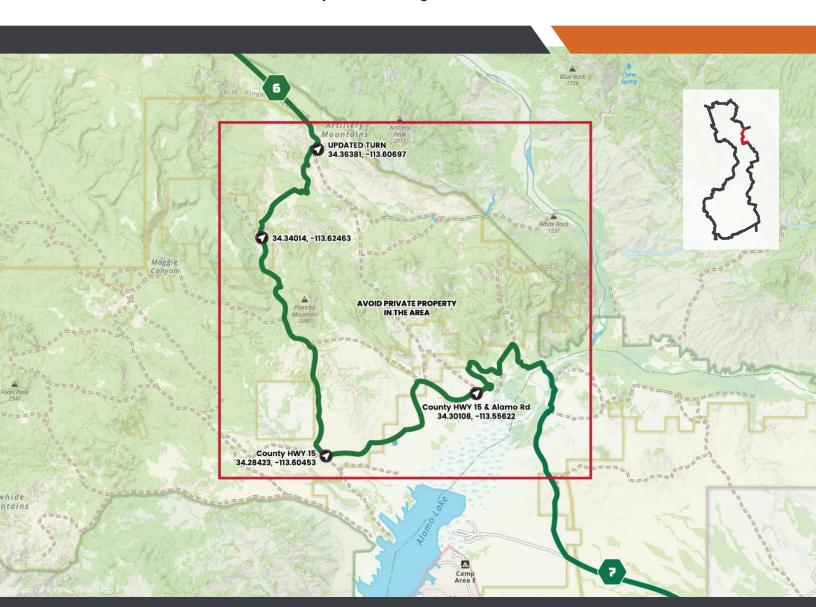

## **MAP ADDENDUM**

**Attention AZPT riders:** The southern portion of Segment 6 runs through an area with multiple trails leading to private property. To stay on the correct route and avoid trespassing, please reference this addendum when planning your ride. This Addendum affects the map and navigation details on pages 80-85 of the Atlas V2.

Stay on marked trails and respect private property—trespassing harms land access for everyone. Let's keep the off-highway community responsible and ensure these trails stay open for future riders!

We highly recommend using mobile navigation while riding the trail to ensure accuracy. For the latest GPS tracks, visit our website: