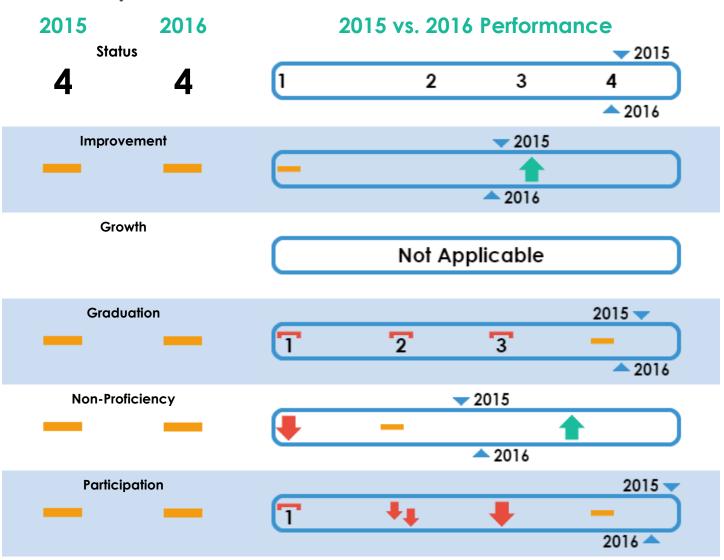

### AUBURN HIGH SCHOOL

**High School Report** 

**Classification Adjustments** 