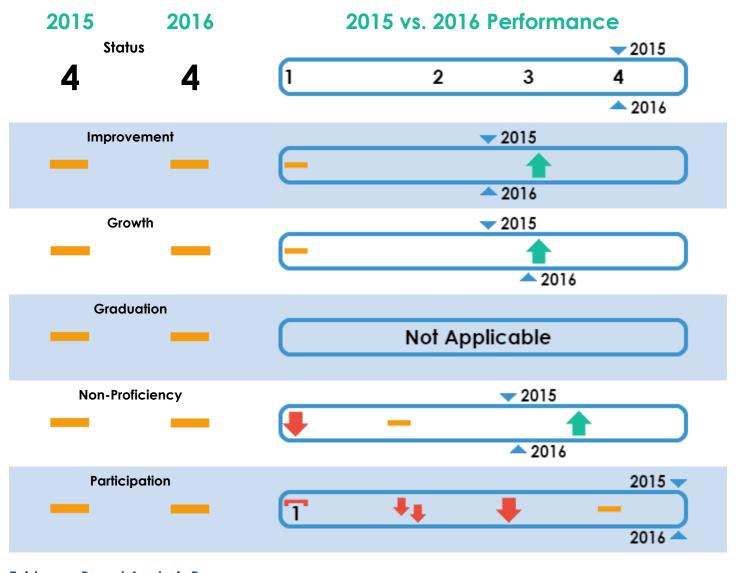

### AUBURN HIGH SCHOOL

**High School Report** 

**Classification Adjustments** 

### **Evidence-Based Analysis Responses**

2.8 Assessment

2.4 Educator Effectiveness

No EBA scores available for 2016. EBA to be updated in Spring 2017.

Adjustment Up

2015 EBA Score EBA Adjustment

84

2015 Final High School Classification