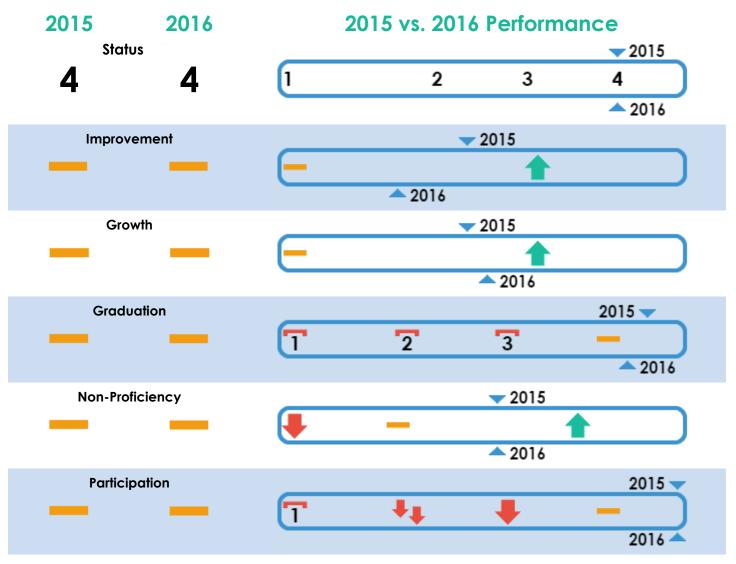

## AUBURN PUBLIC SCHOOLS

**District Report** 

**Classification Adjustments** 

82

2015 Final District Classification