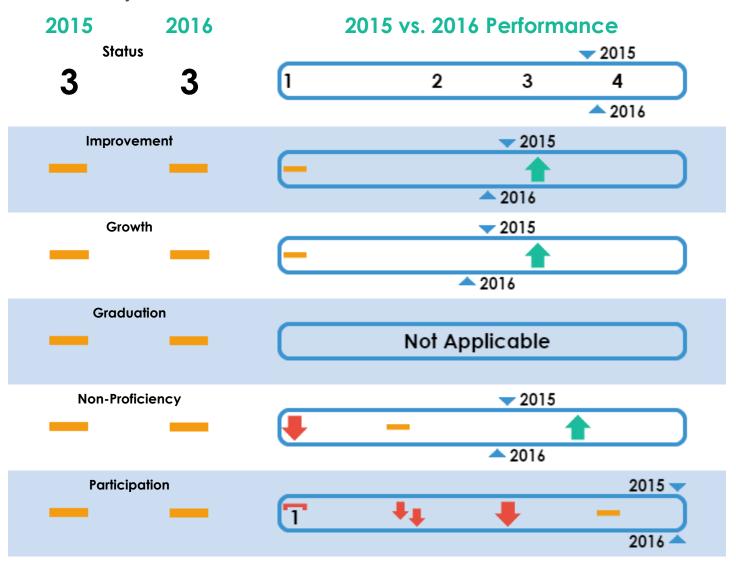

## AUBURN MIDDLE SCHOOL

Middle School Report

**Classification Adjustments** 

#### **Evidence-Based Analysis Responses**

No EBA scores available for 2016. EBA to be updated in Spring 2017.

Adjustment Up