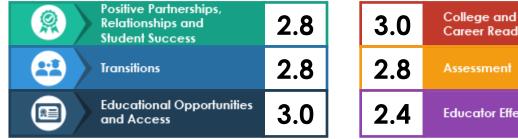

### **Evidence-Based Analysis Responses**

2.8 Assessment

2.4 Educator Effectiveness

No EBA scores available for 2016. EBA to be updated in Spring 2017.

Adjustment Up

2015 EBA Score EBA Adjustment

84

2015 Final High School Classification