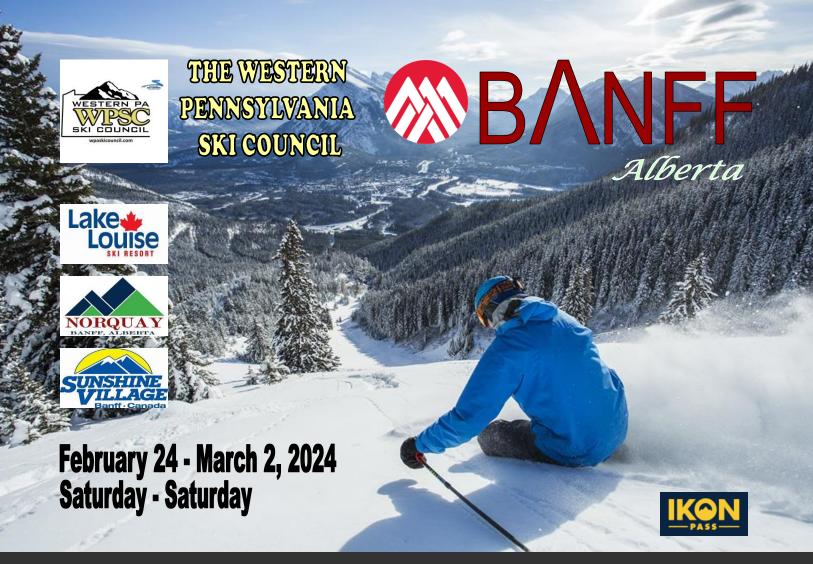

### BANFF, ALBERTA

\_\_\_\_\_

# TRIP SPONSORED BY - Western PA Ski Council Saturday, February 24th - Saturday, March 2nd, 2024

#### **BANFF MOUNTAIN STATS:**

LAKE LOUISE: 3250 VERTICAL FEET, 4200 ACRES NORQUAY: 1650 VERTICAL FEET, 190 ACRES SUNSHINE: 3514 VERTICAL FEET, 3300 ACRES

TRIP LEADER

MIKE DZUIBKOWSKY

814-882-6178

n3gcy4004@gmail.com