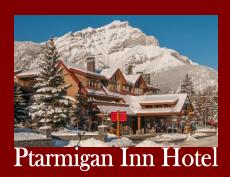

#### **Accommodations:**

**PTARMIGAN, Banff, AB** The Banff Ptarmigan Inn is centrally located in Banff National Park only steps away from the downtown area. This mountain hotel is a great escape to the Canadian Rockies. Indoor hot pools, sauna, and steam room. Complimentary Wi-Fi in rooms and public spaces.