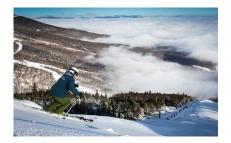

#### **KILLINGTON MOUNTAIN STATS:**

155 TRAILS, 3050 VERTICAL FEET, 1509 SKIABLE ACRES
THE EAST'S LARGEST SKI RESORT WITH THE LONGEST SEASON!
17% EXPERT, 26% ADVANCED, 40% INTERMEDIATE, 17% BEGINNER

For Full Information and Sign-Up: https://wpaskicouncil.com/trips

### KILLINGTON MOUNTAIN, VILLAGE & HOTEL ACCOMODATIONS:

- 155 Trails, 3050ft Vertical, 1509 Skiable Acres, and 11 Terrain Parks over 6 Peaks!
- Vermont's Second Tallest and Highest Lift-Serviced Peak at 4241ft.
- 24 Lifts including 3 Gondolas, 1 Six Pack, 10 Quads, 2 Triples, 1 Double
- 17% Expert, 26% Advanced, 40% Intermediate, 17% Beginner; 6.5 Mile Longest Trail!
- The East's Largest Ski Resort with Longest Season, and home to Audi FIS Ski World Cup!
- Lodging in the 102-Room KILLINGTON MOUNTAIN LODGE. Property offers a Bar & Restaurant (midweek availability TBD), Game Room with Pool Table and more, Indoor Lap Pool, Outdoor HOT TUB (20-person), Fireplaces, and Outdoor Fire Pits.
- PET-Friendly Rooms with Mini-Fridge, Microwave, Coffee Maker, Hairdryer, and WiFi.
- KILLINGTON offers numerous options in Dining, Bars, Shopping, and other Activities
- Activity Options include Sleigh Rides, Snowshoeing, Tubing, XC Skiing, Snowmobiling
- A CITY SHUTTLE takes guests to/from Snowshed Lodge. Bus Stop across street of hotel.