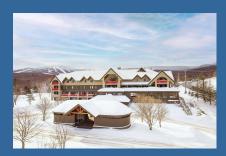

### KILLINGTON MOUNTAIN, VILLAGE & HOTEL ACCOMODATIONS:

- 155 Trails, 3050ft Vertical, 1509 Skiable Acres, and 11 Terrain Parks over 6 Peaks!
- Vermont's Second Tallest and Highest Lift-Serviced Peak at 4241ft.
- 24 Lifts including 3 Gondolas, 1 Six Pack, 10 Quads, 2 Triples, 1 Double
- 17% Expert, 26% Advanced, 40% Intermediate, 17% Beginner; 6.5 Mile Longest Trail!
- The East's Largest Ski Resort with Longest Season, and home to Audi FIS Ski World Cup!
- Lodging in the 102-Room KILLINGTON MOUNTAIN LODGE. Property offers a Bar & Restaurant (midweek availability TBD), Game Room with Pool Table and more, Indoor Lap Pool, Outdoor HOT TUB (20-person), Fireplaces, and Outdoor Fire Pits.
- PET-Friendly Rooms with Mini-Fridge, Microwave, Coffee Maker, Hairdryer, and WiFi.
- KILLINGTON offers numerous options in Dining, Bars, Shopping, and other Activities
- Activity Options include Sleigh Rides, Snowshoeing, Tubing, XC Skiing, Snowmobiling
- A CITY SHUTTLE takes guests to/from Snowshed Lodge. Bus Stop across street of hotel.