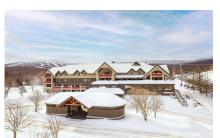

# Killington, Vermont

### KILLINGTON MOUNTAIN, VILLAGE & HOTEL ACCOMODATIONS:

- 155 Trails, 3050ft Vertical, 1509 Skiable Acres, and 11 Terrain Parks over 6 Peaks!
- Vermont's Second Tallest and Highest Lift-Serviced Peak at 4241ft.
- 24 Lifts including 3 Gondolas, 1 Six Pack, 10 Quads, 2 Triples, 1 Double
- 17% Expert, 26% Advanced, 40% Intermediate, 17% Beginner; 6.5 Mile Longest Trail!
- The East's Largest Ski Resort with Longest Season, and home to Audi FIS Ski World Cup!
- Lodging in the 102-Room KILLINGTON MOUNTAIN LODGE. Property offers a Bar & Restaurant (midweek availability TBD), Game Room with Pool Table and more, Indoor Lap Pool, Outdoor HOT TUB (20-person), Fireplaces, and Outdoor Fire Pits.
- PET-Friendly Rooms with Mini-Fridge, Microwave, Coffee Maker, Hairdryer, and WiFi.
- KILLINGTON offers numerous options in Dining, Bars, Shopping, and other Activities
- Activity Options include Sleigh Rides, Snowshoeing, Tubing, XC Skiing, Snowmobiling
- A CITY SHUTTLE takes guests to/from Snowshed Lodge. Bus Stop across street of hotel.