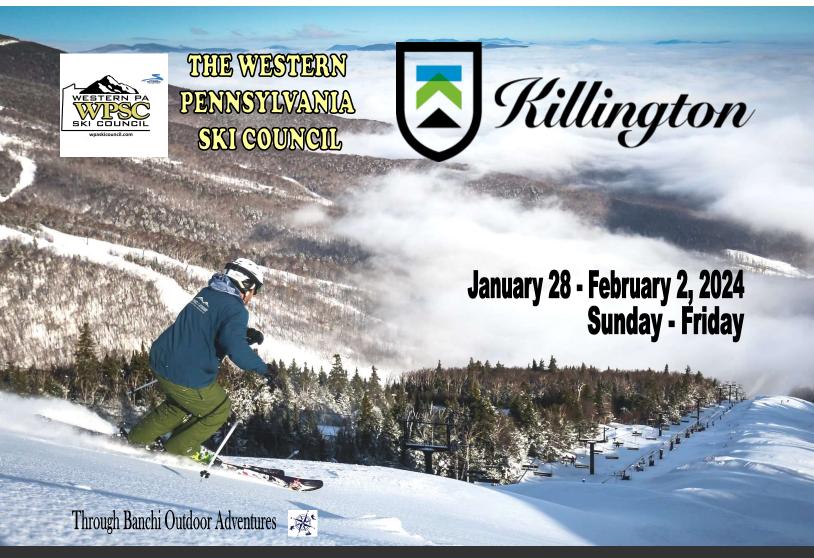

## **KILLINGTON MOUNTAIN 2024**

# Killington, Vermont

## **Western PA Ski Council**

Sunday - Friday Jan. 28 - Feb. 02, 2024