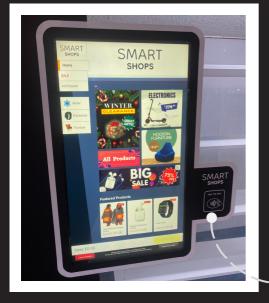

## Smart Shops use Touch Screens

#### Shoppers can:

- Explore your products
  - Find out more about your brand
    - Order your products for home delivery

Uses contactless payment

### Your touch screen shop

On the touch screen, your business will have its own dedicated shop with your branding

#### **Home Screen**

Your brand will have it's own dedicated section

- You can customise the colours, images, filters and products in your brand's dedicated section
- Shoppers can select a product to find out more, browse images & order

**Example Dedicated Shop Section** 