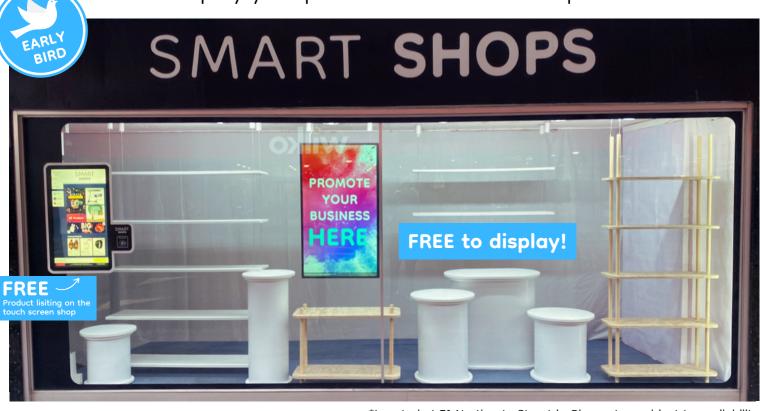

# Sell your products on the High Street without leaving the office!

Showcase your products & brand materials in one of our window spaces

- Launch your products into the High Street market
- Get your physical products in front of real people
- Give High Street shoppers high impact exposure to your brand

#### It's FREE!

To display your products in our window spaces!

\*Located at 71 Northgate Street in Gloucester, subject to availability

Flexible window space scheduling

Display updates and promotion changes can be arranged

We can help with display design and materials Including vinyl cutting & printing

You can display digital content on our screens

Standard price 10/month
Please contact us for more info