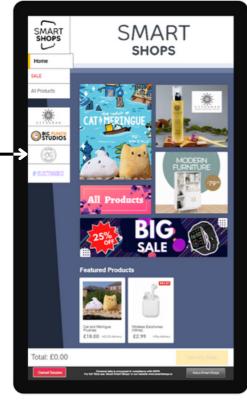

### Your touch screen shop

On the touch screen, your business will have its own dedicated shop with your branding

#### **Home Screen**

Your brand will have it's own dedicated section

- You can customise the colours, images, filters and products in your brand's dedicated section
- Shoppers can select a product to find out more, browse images & order

**Example Dedicated Shop Section** 