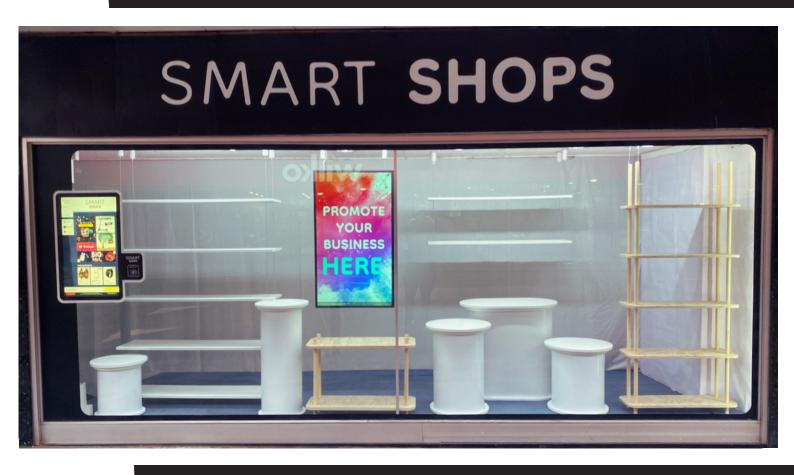

# Sell your products on the High Street without leaving the office!

Showcase your products & brand materials in one of our window spaces

- Launch your products into the High Street market
- Get your physical products in front of real people
- Give High Street shoppers high impact exposure to your brand

## Smart Shops use Touch Screens

#### It's FREE!

To display your products in our window spaces!

\*Located at 71 Northgate Street in Gloucester, subject to availability

Flexible window space scheduling

Display updates and promotion changes can be arranged

We can help with display design and materials Including vinyl cutting & printing

You can display digital content on our screens

Standard price 10/month
Please contact us for more info