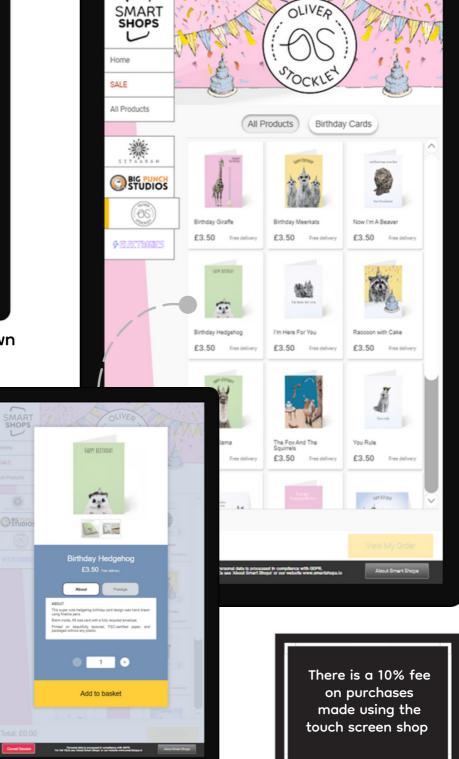

### Your touch screen shop

On the touch screen, your business will have its own dedicated shop with your branding

#### **Home Screen**

Your brand will have it's own dedicated section

- You can customise the colours, images, filters and products in your brand's dedicated section
- Shoppers can select a product to find out more, browse images & order

**Example Dedicated Shop Section** 