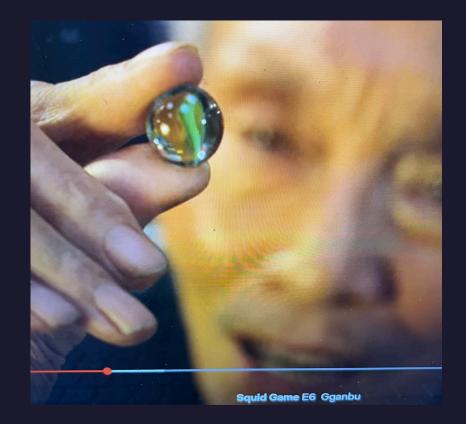

- Now, imagine that you discover that the "distant" world being observed is the Earth.
- Next, think about an Observer standing there holding the Earth between their two fingers like that.
- Imagine yourself as: (1) an inhabitant of the Earth; or (2) an Observer who has discovered this information.