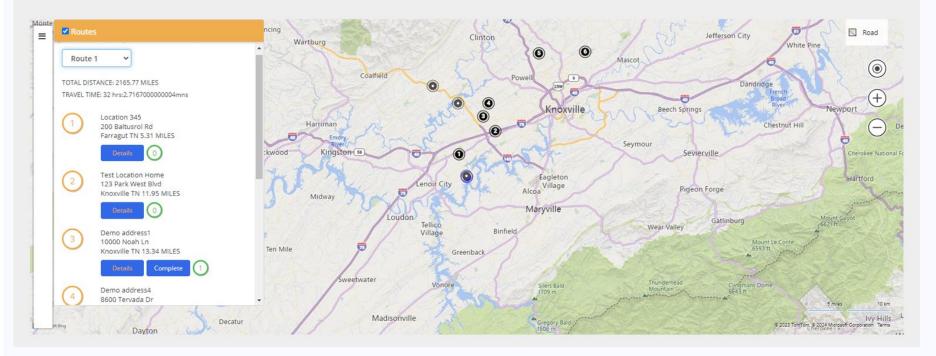

## People

Manage your team and customers with intuitive CRM, scheduling, and time tracking.Get your techs onsite quick with route optimization.