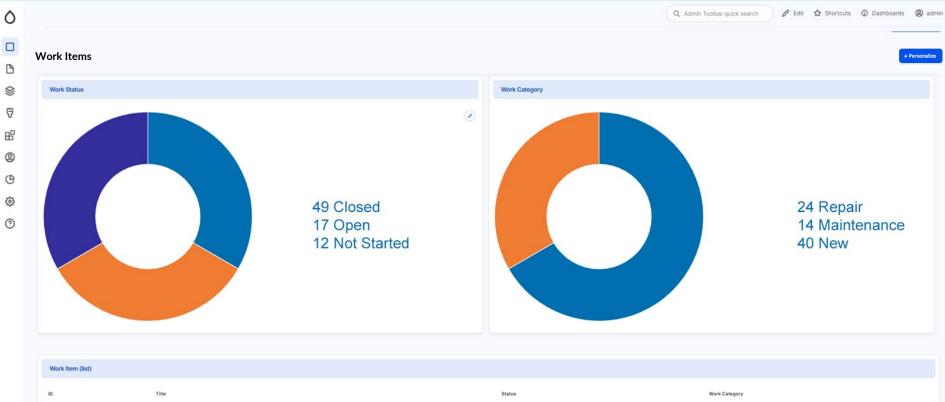

## Work

Track what work to complete on your projects at all locations. Gather data on critical assets in the field to predict maintenance opportunities

# Work

Track the work required to finish your projects at all locations. Gather data on critical assets in the field to predict maintenance opportunities - before it's needed.

#### **Project Management**

• Keep track of project work