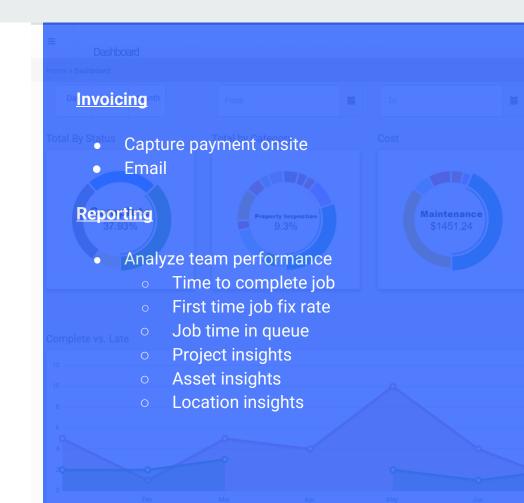

## **Business**

Immediately collect payment when the job is complete. Utilize reports to improve efficiency and operational work streams.

# **Business**

Immediately collect payment when the job is complete. Utilize reports to improve efficiency and operational work streams.