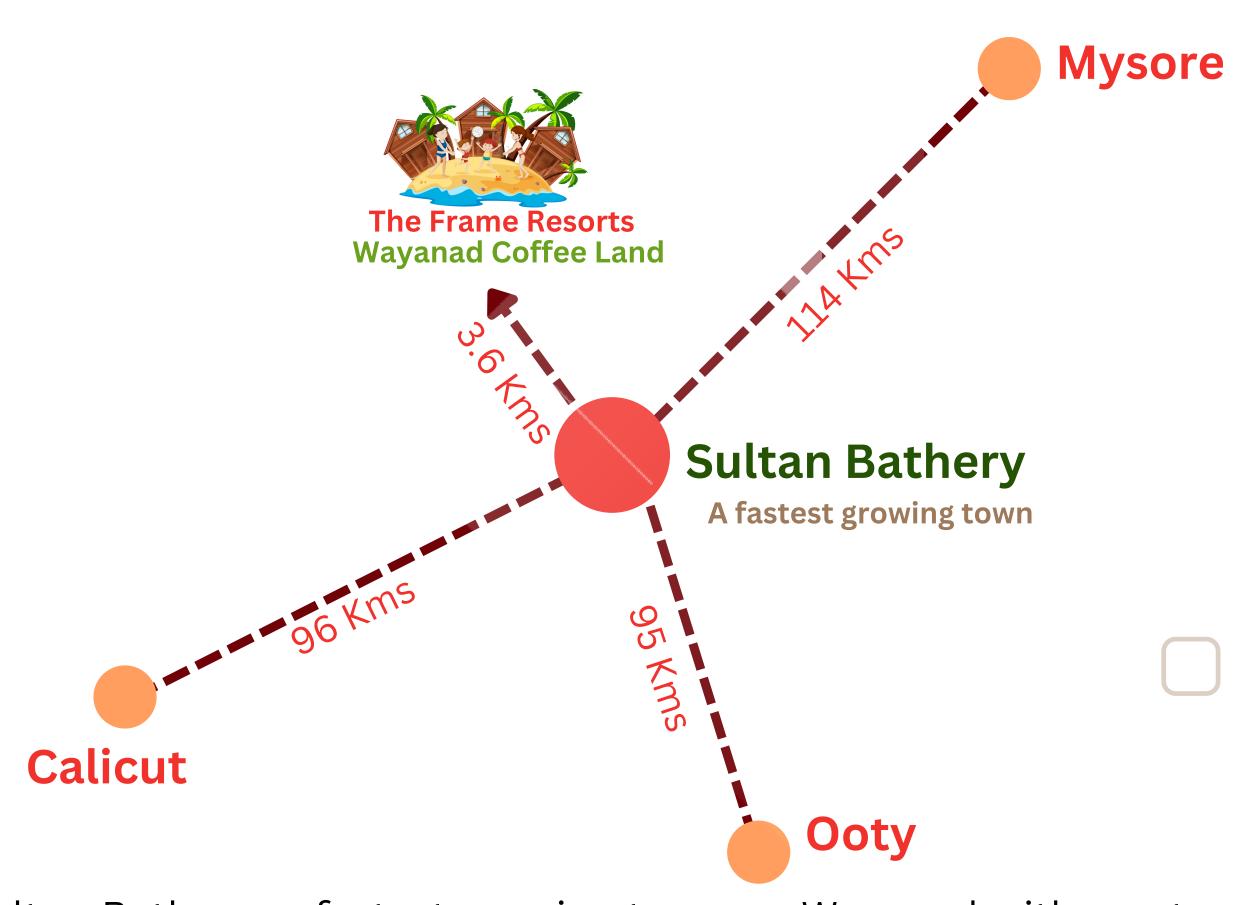

#### OUR LOCATION

Well Connected by 2 Airports

Sultan Bathery, a fastest growing town on Wayanad with most promising tourism potential. The project is located just 3.6 Kms (Approx) from this main Highway. This location with 30 min travel radius has 9 popular tourism destination & 16 popular resorts.