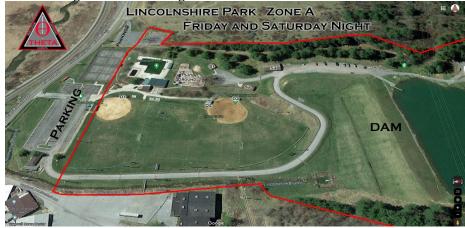

#### Lincolnshire Park and Lake

3119 Riverside Dr, North Tazewell, VA 24630

Key Notes (Rules of Engagement)

Do not Cross any Fences those are the out of Bounds.

Do not damage or Move objects.

Don't damage the Playground

No not shoot out of play Area (Parking Lots at entrance and in town)

Will be used For Friday and Saturday Sessions

OPFOR Uses this part for several important options for them.

From Supplies to getting in and out of town.

Rangers will attempt to use or take out these supply lines too for Battlefield.

Friday Night will see Rangers bringing in a lot of their Equipment into Tazewell.

OPFOR will try to slow the advance of this equipment to the main roads.

This will directly impact Saturday's Session Armor and Heavy Weapons deployment times.

Saturday Night is Classified but will be dependent on Troops and what happened Saturday during the day