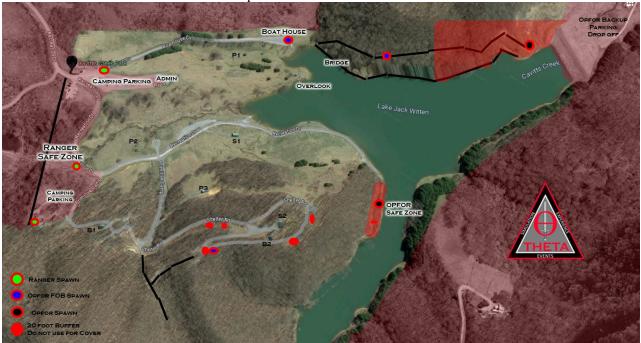

# **Cavitt's Creek Park (Saturday)**

750 Recreation Dr, North Tazewell, VA 24630

Key Notes (Rules of Engagement)

Do not Cross any Fences those are the out of Bounds.

Do not damage or Move objects.

Don't damage the Playgrounds

20 Foot Buffer around the Yurts and Cabins

No not shoot out of play Area (Safe Zones, Parking, and camping Areas)

Rangers will be Assaulting Opfor in their Stronghold in the Mountain and Lake. Opfor will Control Most of the AO to Start

Rangers Objectives

Δ

Push forward and Disable Forward Medical Stations (FOB Spawns)

В

-Drive- OPFOR to their Safe Zones and Keep them there till ENDEX