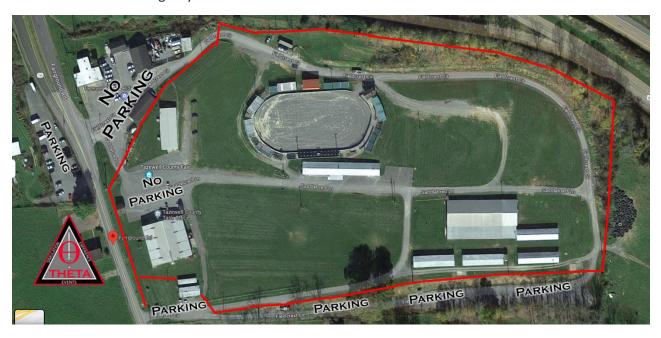

## **Tazewell County Fair Grounds (Sunday)**

515 Fairground Rd, Tazewell, VA 24651

#### **CLASSIFIED**

The Weekend Decides who is holding out and who is trying to drive who out of Tazewell. Key Notes (Rules of Engagement)

Do Not Park inside of the Play Area.

Barn and Stables – (Rules of Engagement)

- High Fire Hazard - Please do not use Pyro INSIDE of Barn and Stables

Knuckles Hall – Storage and Assembly Area (Rules of Engagement)

- Leave Doors Open
- No Smoke in Building

Arena and Shelter – Last Line of Defense

- Comms Tower in Play (Key Location for Comms and Intel)

Peery Building (Out of Play -could change) Restrooms Emergency Cool Down area

Do not Cross Road past Barns
 Caution Tape – don't Shoot into or Cross
 Do not shoot at Glass or lights
 Do not move anything
 Do not Lock or unlock Doors