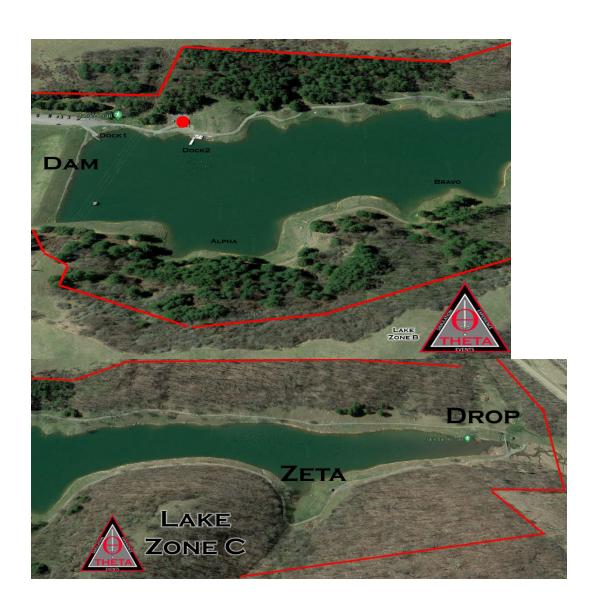

# **Cavitt's Creek Park (Saturday)**

750 Recreation Dr, North Tazewell, VA 24630

Key Notes (Rules of Engagement)

Do not Cross any Fences those are the out of Bounds.

Do not damage or Move objects.

Don't damage the Playgrounds

20 Foot Buffer around the Yurts and Cabins

No not shoot out of play Area (Safe Zones, Parking, and camping Areas)

Rangers will be Assaulting Opfor in their Stronghold in the Mountain and Lake. Opfor will Control Most of the AO to Start

Rangers Objectives

Δ

Push forward and Disable Forward Medical Stations (FOB Spawns)

В

-Drive- OPFOR to their Safe Zones and Keep them there till ENDEX

Saturday

Phase 2 – Dig in or Strike Back

OPFOR Must protect their largest Supply area.

the Lake at Cavitt's Creek is important for keeping fighters and supplies in Tazewell County

Phase 3 – Night Ops Classified