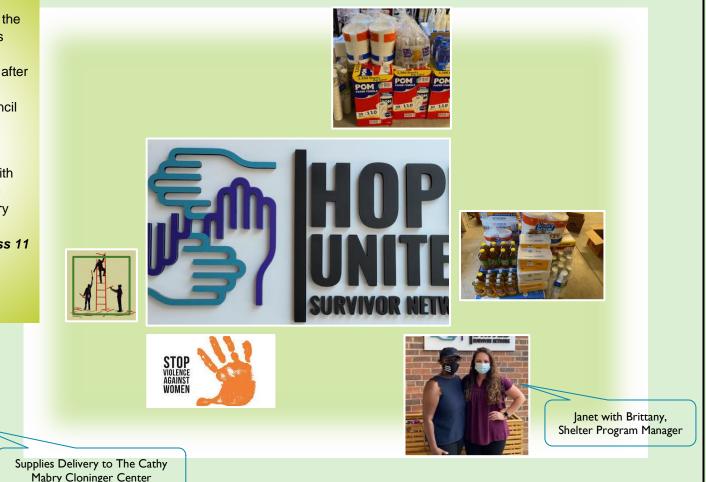

#### www.TheFamilyFoccusInitiativellc.org

Stop the Violence Against Women

Domestic violence increased across the country during the pandemic, studies show. Domestic violence incidents increased by 8.1 percent in the U.S. after stay-at-home orders were imposed, according to an analysis by the Council on Criminal Justice.

#### The Family FOCCUS Initiative

community outreach team worked with Food Lion, we were able to raise the resources to support the Cathy Mabry **Cloninger Center Domestic Violence** Shelter with 55 unique items, across 11 categories, with a total volume of 1,947 supportive individual items.

Mabry Cloninger Center

Be the Change You Want to See in The World