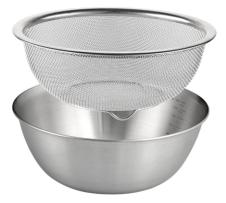

## **Small Decontamination Station**

#### **Key Features**

- · Manufactured from stainless steel
- · Designed for bench top work

Size: 22cmPrice: £17.24

• SKU: DEC-SMA-22