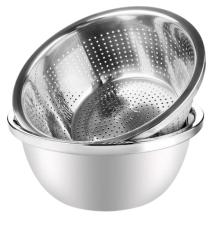

# Large Decontamination Station

## **Key Features**

Manufactured from stainless steel

· Designed to sit beside sink or in prep room

Size: 32.5 cmPrice: £47.49

• SKU: DEC-LAR-325