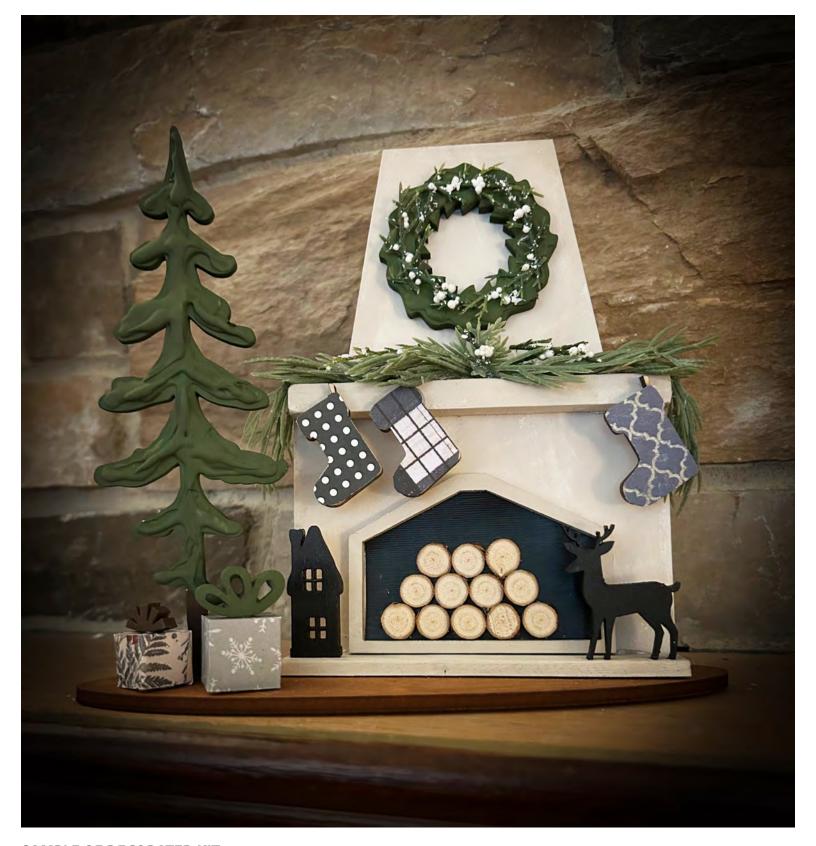

# **SAMPLE OF DECORATED KIT:**

I took a tree branch and cut slices off for the log pile. I added hot glue to the tree and wreath to created texture, then painted over it. I added a few small pieces of greenery and berries to the wreath for added texture. The stockings are decoupaged, the presents are wrapped in scrapbook paper. The base and mantle are stained with gel stain. The backtround of the fireplace is white brick scrapbook paper from hobby looby with random bricks filled in with a brown colored pencile.