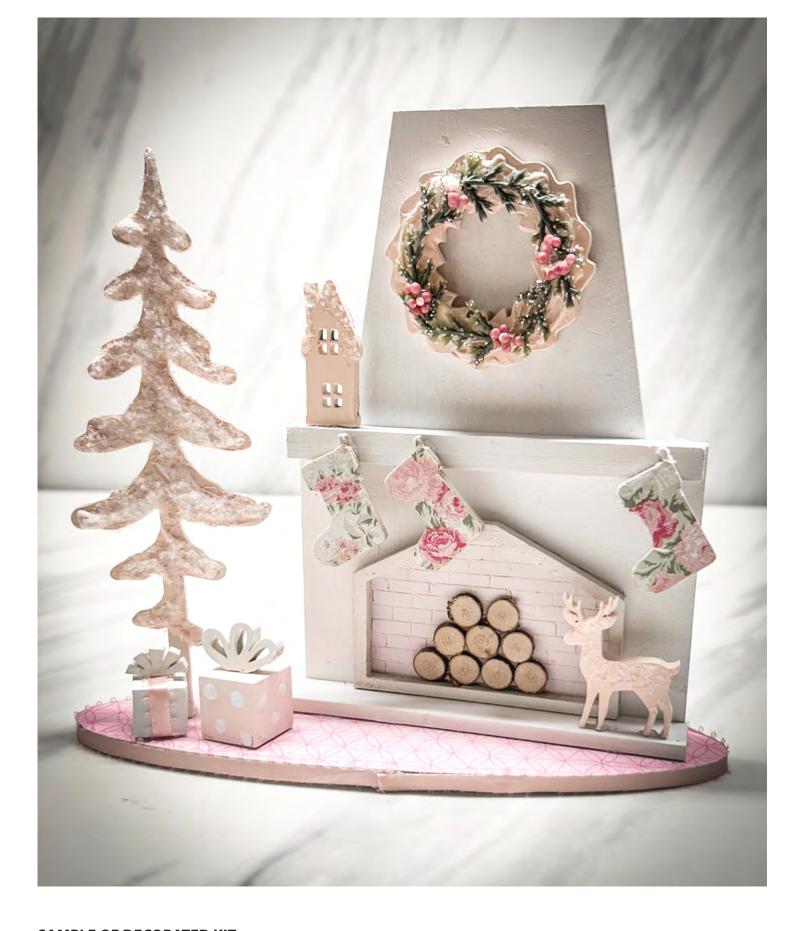

# **SAMPLE OF DECORATED KIT:**

I took a tree branch and cut slices off for the log pile. I added hot glue to the tree and wreath to created texture, then painted over it and added Diamond Dust glitter. I added a few small pieces of greenery and berries to the wreath for added texture. The stockings are decoupaged with napkins, the presents are wrapped in scrapbook paper. The fireplace insert is white brick scrapbook paper from hobby looby. Base is decoupaged with scrapbook paper and ribbon.