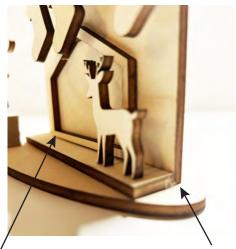

#### PLEASE READ THROUGH INSTRUCTIONS BEFORE ASSEMBLY.

DECORATE YOUR FIREPLACE PIECES, PAINT, STAIN OR DECOUPAGE.

GLUE THE HEARTH TO THE BOTTOM OF THE FIREPLACE BOTTOM FRONT.

THEN GLUE FIREPLACE INSERT ON TOP OF HEARTH.

THEN ADD CHUNKY MANTLE TO LINE UP WITH INDENTS ON FIREPLACE.

ADD CORBELS UNDER THE MANTLE. -

GLUE ONE OF THE CORBELS TO THE B**ACK**OF THE TREE BOTTOM TO USE AS A STAND.

PLACE FIREPLACE ON STAND AT A SLIGHT ANGLE. DECORATE PRESENTS AND ADD BOWS. ADD DECOR STOCKINGS, DEER AND HOUSE WHEREVER YOU LIKE.