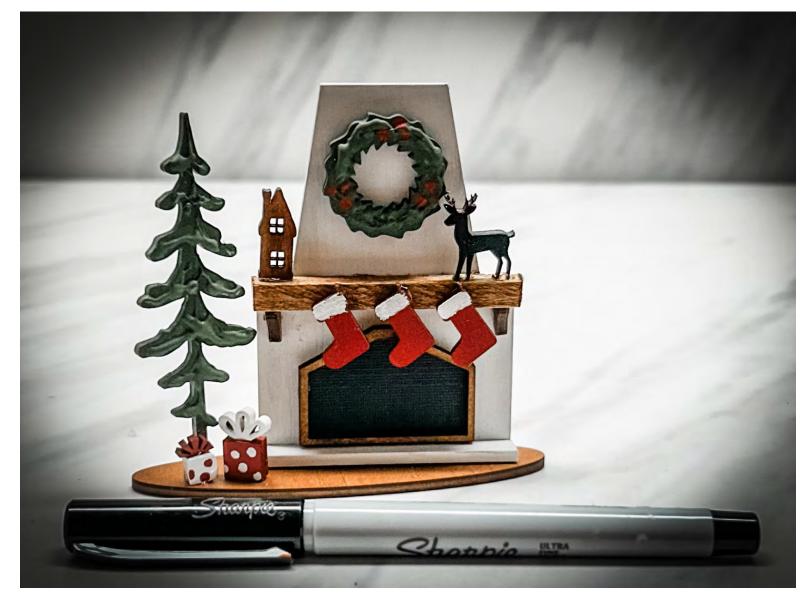

# **SAMPLE OF DECORATED MINI KIT:**

I added hot glue to the tree and wreath to created texture, then painted over it and added puff berries to the wreath for added texture. All other items are painted and the mantle and base are stained with gel stain.