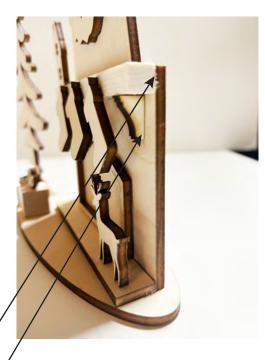

THEN ADD CHUNKY MANTLE TO LINE UP WITH INDENTS ON FIREPLACE.

ADD CORBELS UNDER THE MANTLE. -

GLUE ONE OF THE CORBELS TO THE B**ACK**OF THE TREE BOTTOM TO USE AS A STAND.

PLACE FIREPLACE ON STAND AT A SLIGHT ANGLE. DECORATE PRESENTS AND ADD BOWS. ADD DECOR STOCKINGS, DEER AND HOUSE WHEREVER YOU LIKE.