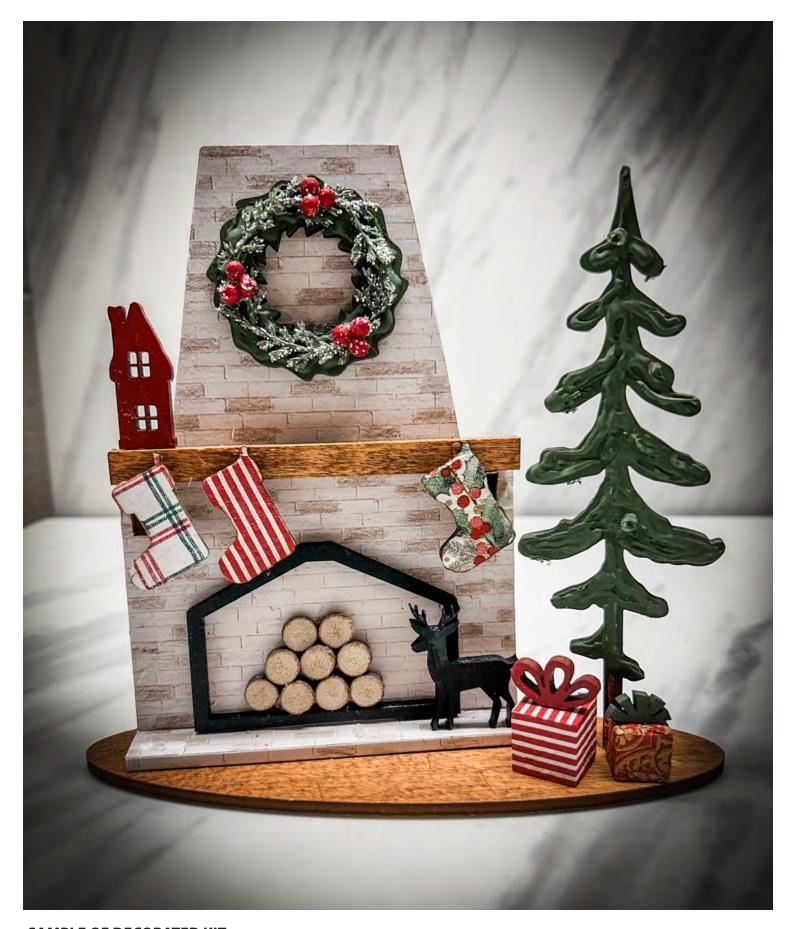

### **SAMPLE OF DECORATED KIT:**

I took a tree branch and cut thin slices off for the log pile. I added hot glue to the tree and wreath to created texture, then painted over it. I added a few small pieces of greenery to the wreath for added texture.

The stockings and presents are decoupaged with scrapbook paper, The base is stained with gel stain.

All other pieces are painted with craft and chalk paint.