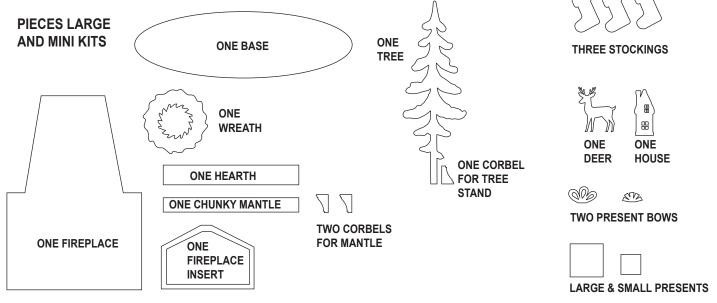

#### PLEASE READ THROUGH INSTRUCTIONS BEFORE ASSEMBLY.

DECORATE YOUR FIREPLACE PIECES, PAINT, STAIN OR DECOUPAGE.

GLUE THE HEARTH TO THE BOTTOM OF THE FIREPLACE BOTTOM FRONT.

THEN GLUE FIREPLACE INSERT ON TOP OF HEARTH.

THEN ADD CHUNKY MANTLE TO LINE UP WITH INDENTS ON FIREPLACE.

ADD CORBELS UNDER THE MANTLE. -

GLUE ONE OF THE CORBELS TO THE B**ACK**OF THE TREE BOTTOM TO USE AS A STAND.

PLACE FIREPLACE ON STAND AT A SLIGHT ANGLE. DECORATE PRESENTS AND ADD BOWS. ADD DECOR STOCKINGS, DEER AND HOUSE WHEREVER YOU LIKE.