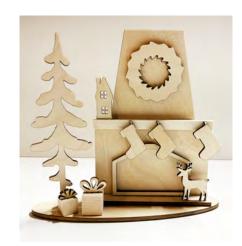

#### **PLEASE READ:**

EACH PIECE HAS A PROTECTIVE PIECE OF MASKING TAPE, REMOVE BEFORE DECORATING. **DEER ANTLERS ARE VERY FRAGILE ESPECIALLY ON MINI KIT. TIP!!!** IF YOU WANT YOUR ITEMS WHITE, SAND EDGES A BIT PRIOR TO PAINTING, IT WILL TAKE LESS COATS.

#### PLEASE READ THROUGH INSTRUCTIONS BEFORE ASSEMBLY.

DECORATE YOUR FIREPLACE PIECES, PAINT, STAIN OR DECOUPAGE.

GLUE THE HEARTH TO THE BOTTOM OF THE FIREPLACE BOTTOM FRONT.

THEN GLUE FIREPLACE INSERT ON TOP OF HEARTH.

THEN ADD CHUNKY MANTLE TO LINE UP WITH INDENTS ON FIREPLACE.

ADD CORBELS UNDER THE MANTLE. -

GLUE ONE OF THE CORBELS TO THE B**ACK**OF THE TREE BOTTOM TO USE AS A STAND.

PLACE FIREPLACE ON STAND AT A SLIGHT ANGLE. DECORATE PRESENTS AND ADD BOWS. ADD DECOR STOCKINGS, DEER AND HOUSE WHEREVER YOU LIKE.