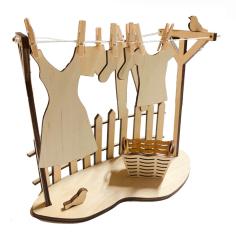

I RECOMMEND ADDING CLOTHESPINS TO LINE, THEN GENTLY ADDING YOUR DECORATED CLOTHING. CLOTHESPINS ARE SLIPPERY AND DELICATE! YOU CAN GET MORE PINS AT DOLLAR TREE OR WALMART.

FRONT OF FENCE COMPLETE.

CLIP YOUR DECORATED CLOTHING TO THE LINE. ADD BASKET AND BIRDS WHERE DESIRED. \*FOR MINI KIT, GLUE CLOTHING DIRECTLY TO LINE, CLOTHESPINS ARE PART OF THE CLOTHING.