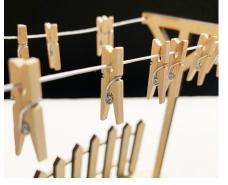

I RECOMMEND ADDING CLOTHESPINS TO LINE, THEN GENTLY ADDING YOUR DECORATED CLOTHING. CLOTHESPINS ARE SLIPPERY AND DELICATE! YOU CAN GET MORE PINS AT DOLLAR TREE OR WALMART.

FRONT OF FENCE COMPLETE.

CLIP YOUR DECORATED CLOTHING TO THE LINE. ADD BASKET AND BIRDS WHERE DESIRED. \*FOR MINI KIT, GLUE CLOTHING DIRECTLY TO LINE, CLOTHESPINS ARE PART OF THE CLOTHING.