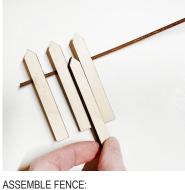

GLUE FENCE TO BACK OF BASE BETWEEN POSTS.

FENCE RAIL SHOULD BE FACING CURVED SIDE UP WHEN ASSEMBLING (THE DARKER SIDE WITH LIGHTER SIDE ON TOP).

GLUE FIRST POST TO RAIL ABOUT 1/4" FROM END. USE ANOTHER FENCE POST AS A SPACER TO SPACE EVENLY. ONCE TOP ROW IS COMPLETE, GLUE SECOND RAILING TO LOWER HALF. (SEE NEXT IMAGES).