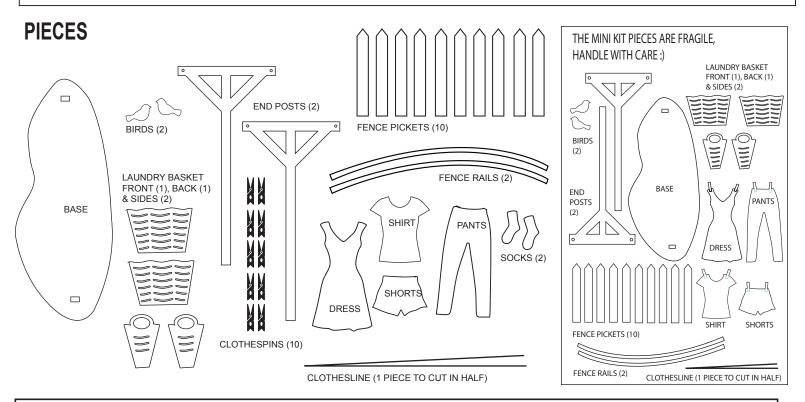

## INSTRUCTIONS

ASSEMBLE BASE AND POSTS: ADD A DAB OF GLUE TO END POSTS. INSERT END POSTS INTO BASE SLOTS. CUT WIRE CLOTHES LINE IN HALF. INSERT INTO HOLES AT TOP OF END POSTS. TWIST ENDS WITH SMALL PLIERS TO SECURE.