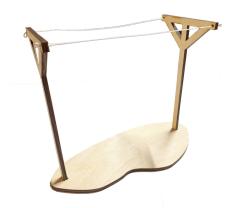

GLUE FENCE TO BACK OF BASE BETWEEN POSTS.

FENCE RAIL SHOULD BE FACING CURVED SIDE UP WHEN ASSEMBLING (THE DARKER SIDE WITH LIGHTER SIDE ON TOP).

GLUE FIRST POST TO RAIL ABOUT 1/4" FROM END. USE ANOTHER FENCE POST AS A SPACER TO SPACE EVENLY. ONCE TOP ROW IS COMPLETE, GLUE SECOND RAILING TO LOWER HALF. (SEE NEXT IMAGES).

I RECOMMEND ADDING CLOTHESPINS TO LINE, THEN GENTLY ADDING YOUR DECORATED CLOTHING. CLOTHESPINS ARE SLIPPERY AND DELICATE! YOU CAN GET MORE PINS AT DOLLAR TREE OR WALMART.

FRONT OF FENCE COMPLETE.

CLIP YOUR DECORATED CLOTHING TO THE LINE. ADD BASKET AND BIRDS WHERE DESIRED. \*FOR MINI KIT, GLUE CLOTHING DIRECTLY TO LINE, CLOTHESPINS ARE PART OF THE CLOTHING.