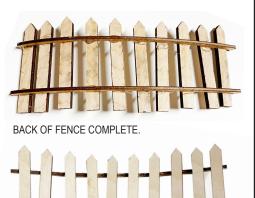

GLUE FENCE TO BACK OF BASE BETWEEN POSTS.

FENCE RAIL SHOULD BE FACING CURVED SIDE UP WHEN ASSEMBLING (THE DARKER SIDE WITH LIGHTER SIDE ON TOP).

GLUE FIRST POST TO RAIL ABOUT 1/4" FROM END. USE ANOTHER FENCE POST AS A SPACER TO SPACE EVENLY. ONCE TOP ROW IS COMPLETE, GLUE SECOND RAILING TO LOWER HALF. (SEE NEXT IMAGES).