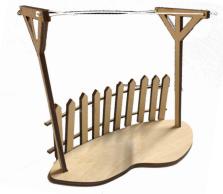

GLUE FENCE TO BACK OF BASE BETWEEN POSTS.

FENCE RAIL SHOULD BE FACING CURVED SIDE UP WHEN ASSEMBLING (THE DARKER SIDE WITH LIGHTER SIDE ON TOP).

GLUE FIRST POST TO RAIL ABOUT 1/4" FROM END. USE ANOTHER FENCE POST AS A SPACER TO SPACE EVENLY. ONCE TOP ROW IS COMPLETE, GLUE SECOND RAILING TO LOWER HALF. (SEE NEXT IMAGES).