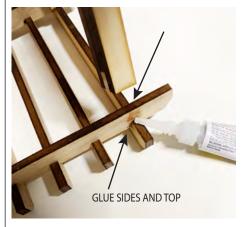

#### STEP 3

ADD GLUE TO THE PERGOLA CROSSBAR AS SHOWN AND ADD POST TO EACH FITTING OPENING ON POST TO CROSSBAR AS SHOWN.

STEP 4

ONCE GLUE ON POSTS HAS DRIED, ADD WOOD BLOCKS TO POST BOTTOMS. I ADD A BOOK ON TOP TO WEIGH THE FEET DOWN WHILE GLUE DRIES.