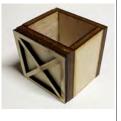

STEP 7

ASSEMBLE PLANTER. THE PLANTER DOES NOT HAVE A BOTTOM. THE RECTANGLE PIECES GLUE TO THE INNER SIDE OF THE SQUARE PIECES. ADD EMBELLISHMENT TO FRONT.