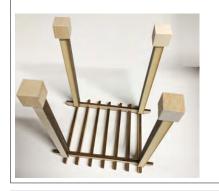

#### STEP 3

ADD GLUE TO THE PERGOLA CROSSBAR AS SHOWN AND ADD POST TO EACH FITTING OPENING ON POST TO CROSSBAR AS SHOWN.

STEP 4

ONCE GLUE ON POSTS HAS DRIED, ADD WOOD BLOCKS TO POST BOTTOMS. I ADD A BOOK ON TOP TO WEIGH THE FEET DOWN WHILE GLUE DRIES.

# STEP 5

ADD SLANTED SUPPORT PIECES TO THE EIGHT CORNERS. ADJUST THE PIECES TO FIT JUST RIGHT IN THE SLANTS.

STEP 6
ASSEMBLE BENCH. I LEAVE ABOUT 1/8" AT EACH END.

FEEL FREE TO CONTACT ME WITH ANY QUESTIONS: EMAIL: amandamade.net@gmail.com