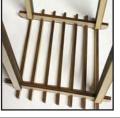

## STEP 2

ATTACH THE SEVEN PERGOLA CROSS BRACES WITH NOTCHES TO THE CROSS BRACES WITH CIRCLE MARKS.

YOU CAN ADD A DOT OF GLUE HERE OR THEY SHOULD SNAP IN PLACE TIGHTLY.