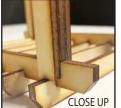

#### STEP 3

ADD GLUE TO THE PERGOLA CROSSBAR AS SHOWN AND ADD POST TO EACH FITTING OPENING ON POST TO CROSSBAR AS SHOWN.

STEP 4

ONCE GLUE ON POSTS HAS DRIED, ADD WOOD BLOCKS TO POST BOTTOMS. I ADD A BOOK ON TOP TO WEIGH THE FEET DOWN WHILE GLUE DRIES.