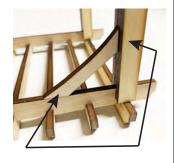

# STEP 5

ADD SLANTED SUPPORT PIECES TO THE EIGHT CORNERS. ADJUST THE PIECES TO FIT JUST RIGHT IN THE SLANTS.

STEP 6
ASSEMBLE BENCH. I LEAVE ABOUT 1/8" AT EACH END.

FEEL FREE TO CONTACT ME WITH ANY QUESTIONS: EMAIL: amandamade.net@gmail.com