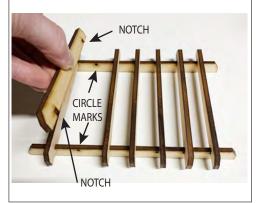

## STEP 2

ATTACH THE SEVEN PERGOLA CROSS BRACES WITH NOTCHES TO THE CROSS BRACES WITH CIRCLE MARKS.

YOU CAN ADD A DOT OF GLUE HERE OR THEY SHOULD SNAP IN PLACE TIGHTLY.