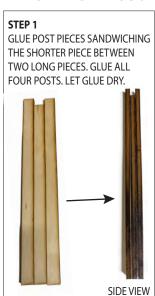

#### STEP 3

ADD GLUE TO THE PERGOLA CROSSBAR AS SHOWN AND ADD POST TO EACH FITTING OPENING ON POST TO CROSSBAR AS SHOWN.

STEP 4

ONCE GLUE ON POSTS HAS DRIED, ADD WOOD BLOCKS TO POST BOTTOMS. I ADD A BOOK ON TOP TO WEIGH THE FEET DOWN WHILE GLUE DRIES.