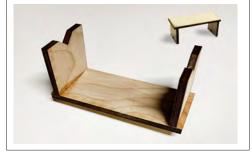

# STEP 5

ADD SLANTED SUPPORT PIECES TO THE EIGHT CORNERS. ADJUST THE PIECES TO FIT JUST RIGHT IN THE SLANTS.

STEP 6
ASSEMBLE BENCH. I LEAVE ABOUT 1/8" AT EACH END.

FEEL FREE TO CONTACT ME WITH ANY QUESTIONS: EMAIL: amandamade.net@gmail.com