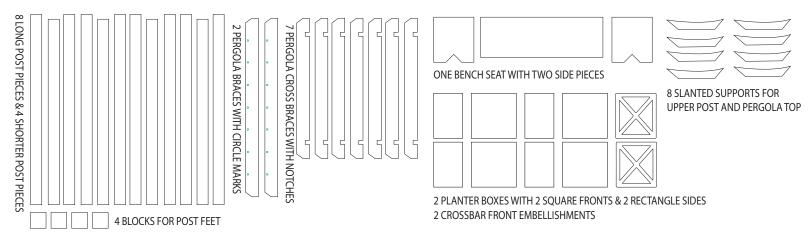

### MAKE SURE YOU HAVE ALL THE PIECES FOR THE LARGE PERGOLA AND MINI PERGOLA. THE MINI DOES NOT HAVE WOOD BLOCK FEET FOR THE BOTTOM POSTS.