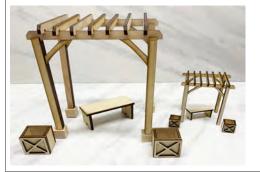

### MAKE SURE YOU HAVE ALL THE PIECES FOR THE LARGE PERGOLA AND MINI PERGOLA. THE MINI DOES NOT HAVE WOOD BLOCK FEET FOR THE BOTTOM POSTS.