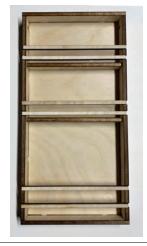

## PLEASE READ THROUGH INSTRUCTIONS BEFORE ASSEMBLY :)

STEP 4 GLUE FRONT RAILINGS TO THE SIDE PANELS. USE A DAB OF GLUE IN EACH NOTCH. RAILINGS FIT WITH THE LIGHTER SIDE OF THE WOOD RAIL FACING FORWARD.