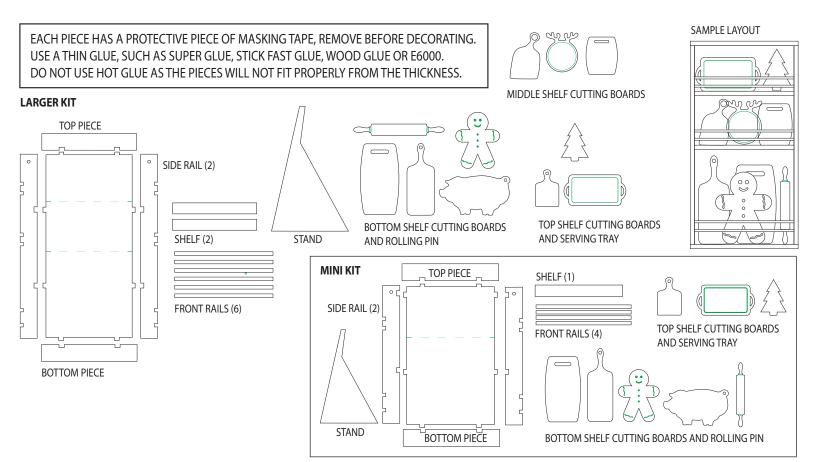

## PLEASE READ THROUGH INSTRUCTIONS BEFORE ASSEMBLY :)

STEP 4 GLUE FRONT RAILINGS TO THE SIDE PANELS. USE A DAB OF GLUE IN EACH NOTCH. RAILINGS FIT WITH THE LIGHTER SIDE OF THE WOOD RAIL FACING FORWARD.