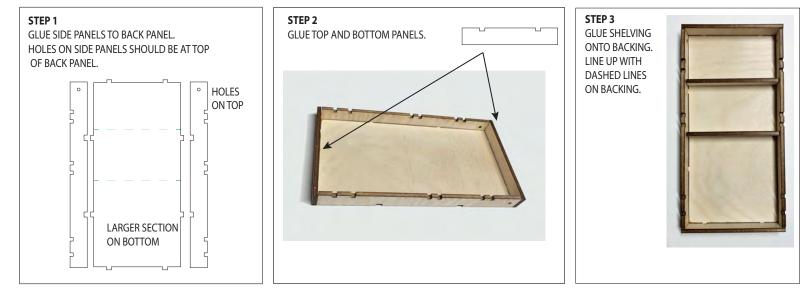

## PLEASE READ THROUGH INSTRUCTIONS BEFORE ASSEMBLY :)

STEP 4 GLUE FRONT RAILINGS TO THE SIDE PANELS. USE A DAB OF GLUE IN EACH NOTCH. RAILINGS FIT WITH THE LIGHTER SIDE OF THE WOOD RAIL FACING FORWARD.