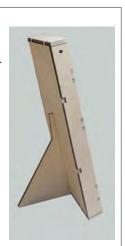

STEP 5 YOU CAN USE WIRE, RIBBON, JUTE TWIN, ETC. TO HANG YOUR PLATE RACK, OR GLUE THE STAND TO CENTER BACK TO STAND UPRIGHT.

FEEL FREE TO CONTACT ME WITH ANY QUESTIONS: EMAIL: amandamade.net@gmail.com

FACEBOOK VIDEO : amandamadeDIY/videos/383758314081228