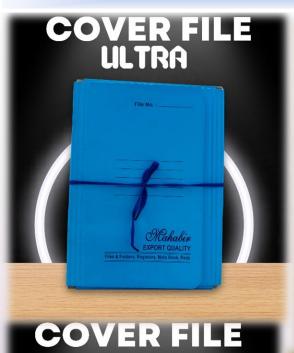

|

### **COBRA FILES**















### **COBRA FILES**















### **COVER FILES**













Multiple Colour Options





# Mahabir CUSTOMISED FILES & FOLDERS





























|                    | 0                            |
|--------------------|------------------------------|
|                    | JR CHINI MILLS LTD           |
| 254/3A, A. J. C. I | 90SE ROAD, KOLKATA - 700 020 |
| •                  |                              |
|                    |                              |
|                    |                              |
|                    |                              |
|                    |                              |
|                    |                              |
| Fée No.            |                              |
|                    |                              |
| Subject            |