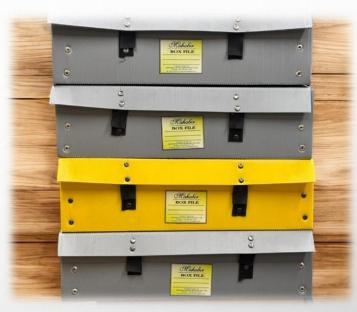

**REGISTERS** 

**BOX FILES** 

**PADS** 

**NOTEBOOKS** 

### REGISTERS | BOX FILES

**RULED REGISTER (BIG SIZE)** 

**RULED REGISTER (SMALL SIZE)** 

|               |                                         | DAK          | DESPATE                               | H REGI  | STER     |                   |                         |         |
|---------------|-----------------------------------------|--------------|---------------------------------------|---------|----------|-------------------|-------------------------|---------|
| Serial<br>No. | Month<br>&<br>Date                      | To whom sent | Place                                 | Subject | File No. | Postage<br>Hs. P. | Total & Data<br>Balosco | Results |
| -             | Lun                                     |              |                                       |         |          | - M               | 100. 1                  | 1       |
|               |                                         |              |                                       |         |          |                   |                         |         |
|               |                                         |              |                                       |         |          |                   |                         |         |
|               |                                         |              |                                       |         |          |                   | 1                       |         |
|               |                                         |              |                                       |         |          |                   |                         |         |
|               |                                         |              |                                       |         |          |                   |                         |         |
|               |                                         |              |                                       |         |          |                   |                         |         |
|               |                                         |              |                                       |         | -        |                   |                         | -       |
|               |                                         |              |                                       | _       | _        | + +               | 1 1                     | 1       |
|               |                                         |              |                                       |         |          |                   |                         |         |
|               |                                         |              |                                       |         |          |                   |                         |         |
|               |                                         |              |                                       |         |          |                   |                         |         |
|               |                                         |              | - 3                                   |         | -        |                   |                         |         |
|               |                                         |              |                                       |         | -        | -                 | + -                     |         |
|               |                                         |              |                                       | _       |          |                   |                         |         |
| -             |                                         |              |                                       |         |          |                   |                         |         |
|               |                                         |              |                                       |         |          |                   |                         | 0 10    |
|               |                                         |              |                                       |         |          |                   | -27                     |         |
|               |                                         |              | 4-                                    |         |          |                   |                         | 1       |
|               |                                         |              |                                       |         | Ŧ        |                   |                         |         |
|               |                                         |              |                                       |         |          |                   |                         |         |
|               |                                         |              |                                       |         |          |                   |                         |         |
|               |                                         |              |                                       |         |          |                   |                         |         |
|               |                                         |              |                                       |         |          |                   |                         |         |
|               | + 1                                     |              |                                       |         |          |                   |                         |         |
|               | + 1                                     |              |                                       |         |          |                   |                         |         |
|               | + - + + - + + - + + - + - + - + - + - + |              | -   -   -   -   -   -   -   -   -   - |         |          |                   |                         |         |
|               | + -                                     |              |                                       |         |          |                   |                         |         |
|               | +                                       | AK D         | ESP                                   | AC      |          | BC                |                         | K       |
|               | + - 1                                   | AK D         | ESP                                   | AC1     |          | ВС                | 00                      | K       |
|               | -                                       | AK D         | ESP                                   | AC1     | TH.      | ВС                | 00                      | K       |
|               | - D                                     | AK D         | ESP                                   | AC1     | T F4     | ВС                | 00                      | K       |
|               |                                         | AK D         | ESP                                   | AC1     | [H       | ВС                | 00                      | K       |
|               |                                         | AK D         | ESP                                   | AC1     |          | ВС                | 00                      | K       |