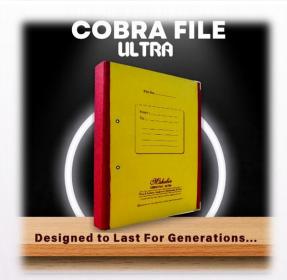

|

### **COBRA FILES**















### **COBRA FILES**















### **COVER FILES**













Multiple Colour Options





# Mahabir CUSTOMISED FILES & FOLDERS





























|                    | 0                            |
|--------------------|------------------------------|
|                    | JR CHINI MILLS LTD           |
| 254/3A, A. J. C. I | 90SE ROAD, KOLKATA - 700 020 |
| •                  |                              |
|                    |                              |
|                    |                              |
|                    |                              |
|                    |                              |
|                    |                              |
| Fée No.            |                              |
|                    |