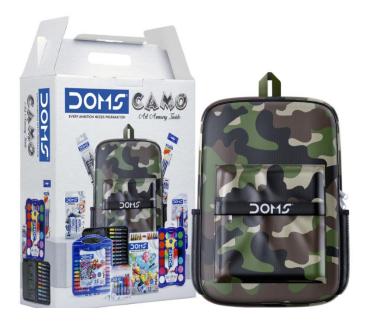

### KIDS Stationery

CHAMPIONS KIT

OPEN AMBITION NEEDS PREPARATION
HADE IN NIDA

₹ 15

₹ 22

PLATINUM

apsara

₹ 49