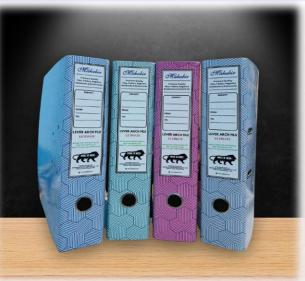

### LEVER ARCH FILES

### LEVER ARCH FILES

|       | INDEX                            |                                                                                                                                                                                                                                                                                                                                                                                                                                                                                                                                                                                                                                                                                                                                                                                                                                                                                                                                                                                                                                                                                                                                                                                                                                                                                                                                                                                                                                                                                                                                                                                                                                                                                                                                                                                                                                                                                                                                                                                                                                                                                                                                |
|-------|----------------------------------|--------------------------------------------------------------------------------------------------------------------------------------------------------------------------------------------------------------------------------------------------------------------------------------------------------------------------------------------------------------------------------------------------------------------------------------------------------------------------------------------------------------------------------------------------------------------------------------------------------------------------------------------------------------------------------------------------------------------------------------------------------------------------------------------------------------------------------------------------------------------------------------------------------------------------------------------------------------------------------------------------------------------------------------------------------------------------------------------------------------------------------------------------------------------------------------------------------------------------------------------------------------------------------------------------------------------------------------------------------------------------------------------------------------------------------------------------------------------------------------------------------------------------------------------------------------------------------------------------------------------------------------------------------------------------------------------------------------------------------------------------------------------------------------------------------------------------------------------------------------------------------------------------------------------------------------------------------------------------------------------------------------------------------------------------------------------------------------------------------------------------------|
| MM    |                                  |                                                                                                                                                                                                                                                                                                                                                                                                                                                                                                                                                                                                                                                                                                                                                                                                                                                                                                                                                                                                                                                                                                                                                                                                                                                                                                                                                                                                                                                                                                                                                                                                                                                                                                                                                                                                                                                                                                                                                                                                                                                                                                                                |
| TYTM! | 1.                               | - 1 - 1 - 1 - 1 - 1 - 1 - 1 - 1 - 1 - 1                                                                                                                                                                                                                                                                                                                                                                                                                                                                                                                                                                                                                                                                                                                                                                                                                                                                                                                                                                                                                                                                                                                                                                                                                                                                                                                                                                                                                                                                                                                                                                                                                                                                                                                                                                                                                                                                                                                                                                                                                                                                                        |
| ζωΩΝ. | 3.                               | AND                                                                                                                                                                                                                                                                                                                                                                                                                                                                                                                                                                                                                                                                                                                                                                                                                                                                                                                                                                                                                                                                                                                                                                                                                                                                                                                                                                                                                                                                                                                                                                                                                                                                                                                                                                                                                                                                                                                                                                                                                                                                                        |
| MOV   | 4.                               | SASASAS SASAS SASA |
| MON   | 5.                               | CONDOCIONE MONDOCIONINA PORTA                                                                                                                                                                                                                                                                                                                                                                                                                                                                                                                                                                                                                                                                                                                                                                                                                                                                                                                                                                                                                                                                                                                                                                                                                                                                                                                                                                                                                                                                                                                                                                                                                                                                                                                                                                                                                                                                                                                                                                                                                                                                                                  |
| MON   | 6.                               | \$ \$ \$ \$ \$ \$ \$ \$ \$ \$ \$ \$ \$ \$ \$ \$ \$ \$ \$                                                                                                                                                                                                                                                                                                                                                                                                                                                                                                                                                                                                                                                                                                                                                                                                                                                                                                                                                                                                                                                                                                                                                                                                                                                                                                                                                                                                                                                                                                                                                                                                                                                                                                                                                                                                                                                                                                                                                                                                                                                                       |
| WW    | 7.                               |                                                                                                                                                                                                                                                                                                                                                                                                                                                                                                                                                                                                                                                                                                                                                                                                                                                                                                                                                                                                                                                                                                                                                                                                                                                                                                                                                                                                                                                                                                                                                                                                                                                                                                                                                                                                                                                                                                                                                                                                                                                                                                                                |
| WW    | 8.                               | 144444                                                                                                                                                                                                                                                                                                                                                                                                                                                                                                                                                                                                                                                                                                                                                                                                                                                                                                                                                                                                                                                                                                                                                                                                                                                                                                                                                                                                                                                                                                                                                                                                                                                                                                                                                                                                                                                                                                                                                                                                                                                                                                                         |
| NA.   | 9.                               |                                                                                                                                                                                                                                                                                                                                                                                                                                                                                                                                                                                                                                                                                                                                                                                                                                                                                                                                                                                                                                                                                                                                                                                                                                                                                                                                                                                                                                                                                                                                                                                                                                                                                                                                                                                                                                                                                                                                                                                                                                                                                                                                |
| (2,3  | 10.                              |                                                                                                                                                                                                                                                                                                                                                                                                                                                                                                                                                                                                                                                                                                                                                                                                                                                                                                                                                                                                                                                                                                                                                                                                                                                                                                                                                                                                                                                                                                                                                                                                                                                                                                                                                                                                                                                                                                                                                                                                                                                                                                                                |
| Y Z   | 11.                              | MAGAGAGAGAGAGAGAGAGAGAGAGAGAGAGAGAGAGAG                                                                                                                                                                                                                                                                                                                                                                                                                                                                                                                                                                                                                                                                                                                                                                                                                                                                                                                                                                                                                                                                                                                                                                                                                                                                                                                                                                                                                                                                                                                                                                                                                                                                                                                                                                                                                                                                                                                                                                                                                                                                                        |
| MAN   | 12.                              | 232.32.32.32.33.33                                                                                                                                                                                                                                                                                                                                                                                                                                                                                                                                                                                                                                                                                                                                                                                                                                                                                                                                                                                                                                                                                                                                                                                                                                                                                                                                                                                                                                                                                                                                                                                                                                                                                                                                                                                                                                                                                                                                                                                                                                                                                                             |
| MÔMÍ  | A clean plenet is a happy planet | 7777777777777                                                                                                                                                                                                                                                                                                                                                                                                                                                                                                                                                                                                                                                                                                                                                                                                                                                                                                                                                                                                                                                                                                                                                                                                                                                                                                                                                                                                                                                                                                                                                                                                                                                                                                                                                                                                                                                                                                                                                                                                                                                                                                                  |
| DOM   | A CANDADADADADA                  | MANNA AND AND AND AND AND AND AND AND AND                                                                                                                                                                                                                                                                                                                                                                                                                                                                                                                                                                                                                                                                                                                                                                                                                                                                                                                                                                                                                                                                                                                                                                                                                                                                                                                                                                                                                                                                                                                                                                                                                                                                                                                                                                                                                                                                                                                                                                                                                                                                                      |