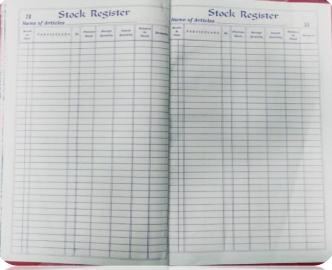

### REGISTERS

MONTHLY ATTENDANCE REGISTER

DAILY ATTENDANCE REGISTER

**MOTOR CAR LOG BOOK** 

**STOCK REGISTER** 

### REGISTERS | BOX FILES

**RULED REGISTER (BIG SIZE)** 

**RULED REGISTER (SMALL SIZE)** 

|               |                                         | DAK          | DESPATE                               | H REGI  | STER     |                   |                         |         |
|---------------|-----------------------------------------|--------------|---------------------------------------|---------|----------|-------------------|-------------------------|---------|
| Serial<br>No. | Month<br>&<br>Date                      | To whom sent | Place                                 | Subject | File No. | Postage<br>Hs. P. | Total & Data<br>Balosco | Results |
| -             | Lun                                     |              |                                       |         |          | - M               | 100. 1                  | 1       |
|               |                                         |              |                                       |         |          |                   |                         |         |
|               |                                         |              |                                       |         |          |                   |                         |         |
|               |                                         |              |                                       |         |          |                   | 1                       |         |
|               |                                         |              |                                       |         |          |                   |                         |         |
|               |                                         |              |                                       |         |          |                   |                         |         |
|               |                                         |              |                                       |         |          |                   |                         |         |
|               |                                         |              |                                       |         | -        |                   |                         | -       |
|               |                                         |              |                                       | _       | _        | + +               | 1 1                     | 1       |
|               |                                         |              |                                       |         |          |                   |                         |         |
|               |                                         |              |                                       |         |          |                   |                         |         |
|               |                                         |              |                                       |         |          |                   |                         |         |
|               |                                         |              | - 3                                   |         | -        |                   |                         |         |
|               |                                         |              |                                       |         | -        | -                 | + -                     |         |
|               |                                         |              |                                       | _       |          |                   |                         |         |
| -             |                                         |              |                                       |         |          |                   |                         |         |
|               |                                         |              |                                       |         |          |                   |                         | 0 10    |
|               |                                         |              |                                       |         |          |                   | -27                     |         |
|               |                                         |              | 4-                                    |         |          |                   |                         | 1       |
|               |                                         |              |                                       |         | Ŧ        |                   |                         |         |
|               |                                         |              |                                       |         |          |                   |                         |         |
|               |                                         |              |                                       |         |          |                   |                         |         |
|               |                                         |              |                                       |         |          |                   |                         |         |
|               |                                         |              |                                       |         |          |                   |                         |         |
|               | + 1                                     |              |                                       |         |          |                   |                         |         |
|               | + 1                                     |              |                                       |         |          |                   |                         |         |
|               | + - + + - + + - + + - + - + - + - + - + |              | -   -   -   -   -   -   -   -   -   - |         |          |                   |                         |         |
|               | + -                                     |              |                                       |         |          |                   |                         |         |
|               | +                                       | AK D         | ESP                                   | AC      |          | BC                |                         | K       |
|               | + - 1                                   | AK D         | ESP                                   | AC1     |          | ВС                | 00                      | K       |
|               | -                                       | AK D         | ESP                                   | AC1     | TH.      | ВС                | 00                      | K       |
|               | - D                                     | AK D         | ESP                                   | AC1     | T F4     | ВС                | 00                      | K       |
|               |                                         | AK D         | ESP                                   | AC1     | [H       | ВС                | 00                      | K       |
|               |                                         | AK D         | ESP                                   | AC1     |          | ВС                | 00                      | K       |