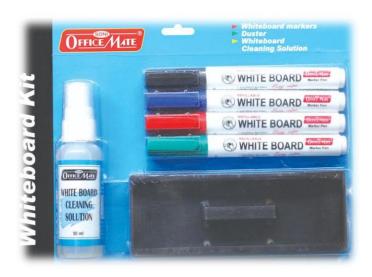

### WHITE BOARDS & NOTICE BOARDS

WHITE BOARD STAND

#### **MAGNETIC BUTTON**

**DUSTER** 

MARKER PEN

**BOARD PIN** 

FLIP CHART PAPER