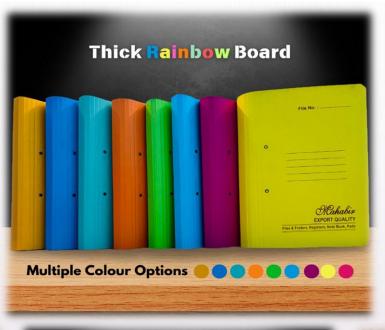

### **Setting New Standards in Manufacturing!**

- West Bengal's First Automatic Plant For Premium Board Files
- Production Capacity: Approximately 2,000 Files/Shift
- Consistent Premium Quality Every File Maintains The Same High Standard, From First To Last Batch
- Durability & Strength Ensuring Long-lasting File Quality
- Innovation & New Variants Constantly Developing New Products And Its Variants
- Six Sigma Approcah Ensuring Minimal Defects And Maximum Efficiency
- Export-quality Standards Machine-made Precision For Global Markets