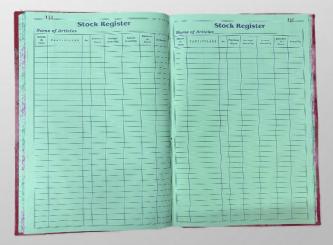

### REGISTERS

MONTHLY ATTENDANCE REGISTER

DAILY ATTENDANCE REGISTER

**MOTOR CAR LOG BOOK** 

**STOCK REGISTER** 