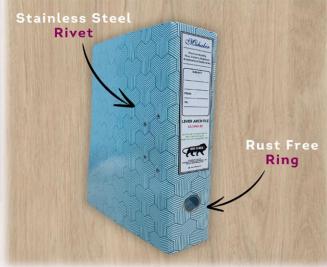

### LEVER ARCH FILES

### LEVER ARCH FILES

|       | INDEX                            |                                                                                                                                                                                                                                                                                                                                                                                                                                                                                                                                                                                                                                                                                                                                                                                                                                                                                                                                                                                                                                                                                                                                                                                                                                                                                                                                                                                                                                                                                                                                                                                                                                                                                                                                                                                                                                                                                                                                                                                                                                                                                                                                |
|-------|----------------------------------|--------------------------------------------------------------------------------------------------------------------------------------------------------------------------------------------------------------------------------------------------------------------------------------------------------------------------------------------------------------------------------------------------------------------------------------------------------------------------------------------------------------------------------------------------------------------------------------------------------------------------------------------------------------------------------------------------------------------------------------------------------------------------------------------------------------------------------------------------------------------------------------------------------------------------------------------------------------------------------------------------------------------------------------------------------------------------------------------------------------------------------------------------------------------------------------------------------------------------------------------------------------------------------------------------------------------------------------------------------------------------------------------------------------------------------------------------------------------------------------------------------------------------------------------------------------------------------------------------------------------------------------------------------------------------------------------------------------------------------------------------------------------------------------------------------------------------------------------------------------------------------------------------------------------------------------------------------------------------------------------------------------------------------------------------------------------------------------------------------------------------------|
| MM    |                                  |                                                                                                                                                                                                                                                                                                                                                                                                                                                                                                                                                                                                                                                                                                                                                                                                                                                                                                                                                                                                                                                                                                                                                                                                                                                                                                                                                                                                                                                                                                                                                                                                                                                                                                                                                                                                                                                                                                                                                                                                                                                                                                                                |
| TYTM! | 1.                               | - 1 - 1 - 1 - 1 - 1 - 1 - 1 - 1 - 1 - 1                                                                                                                                                                                                                                                                                                                                                                                                                                                                                                                                                                                                                                                                                                                                                                                                                                                                                                                                                                                                                                                                                                                                                                                                                                                                                                                                                                                                                                                                                                                                                                                                                                                                                                                                                                                                                                                                                                                                                                                                                                                                                        |
| ζωΩΝ. | 3.                               | AND                                                                                                                                                                                                                                                                                                                                                                                                                                                                                                                                                                                                                                                                                                                                                                                                                                                                                                                                                                                                                                                                                                                                                                                                                                                                                                                                                                                                                                                                                                                                                                                                                                                                                                                                                                                                                                                                                                                                                                                                                                                                                        |
| MOV   | 4.                               | SASASAS SASAS SASA |
| MON   | 5.                               | CONDOCIONE MONDOCIONINA PORTA                                                                                                                                                                                                                                                                                                                                                                                                                                                                                                                                                                                                                                                                                                                                                                                                                                                                                                                                                                                                                                                                                                                                                                                                                                                                                                                                                                                                                                                                                                                                                                                                                                                                                                                                                                                                                                                                                                                                                                                                                                                                                                  |
| MON   | 6.                               | \$ \$ \$ \$ \$ \$ \$ \$ \$ \$ \$ \$ \$ \$ \$ \$ \$ \$ \$                                                                                                                                                                                                                                                                                                                                                                                                                                                                                                                                                                                                                                                                                                                                                                                                                                                                                                                                                                                                                                                                                                                                                                                                                                                                                                                                                                                                                                                                                                                                                                                                                                                                                                                                                                                                                                                                                                                                                                                                                                                                       |
| WW    | 7.                               |                                                                                                                                                                                                                                                                                                                                                                                                                                                                                                                                                                                                                                                                                                                                                                                                                                                                                                                                                                                                                                                                                                                                                                                                                                                                                                                                                                                                                                                                                                                                                                                                                                                                                                                                                                                                                                                                                                                                                                                                                                                                                                                                |
| WW    | 8.                               | 144444                                                                                                                                                                                                                                                                                                                                                                                                                                                                                                                                                                                                                                                                                                                                                                                                                                                                                                                                                                                                                                                                                                                                                                                                                                                                                                                                                                                                                                                                                                                                                                                                                                                                                                                                                                                                                                                                                                                                                                                                                                                                                                                         |
| NA.   | 9.                               |                                                                                                                                                                                                                                                                                                                                                                                                                                                                                                                                                                                                                                                                                                                                                                                                                                                                                                                                                                                                                                                                                                                                                                                                                                                                                                                                                                                                                                                                                                                                                                                                                                                                                                                                                                                                                                                                                                                                                                                                                                                                                                                                |
| (2,3  | 10.                              |                                                                                                                                                                                                                                                                                                                                                                                                                                                                                                                                                                                                                                                                                                                                                                                                                                                                                                                                                                                                                                                                                                                                                                                                                                                                                                                                                                                                                                                                                                                                                                                                                                                                                                                                                                                                                                                                                                                                                                                                                                                                                                                                |
| Y Z   | 11.                              | MAGAGAGAGAGAGAGAGAGAGAGAGAGAGAGAGAGAGAG                                                                                                                                                                                                                                                                                                                                                                                                                                                                                                                                                                                                                                                                                                                                                                                                                                                                                                                                                                                                                                                                                                                                                                                                                                                                                                                                                                                                                                                                                                                                                                                                                                                                                                                                                                                                                                                                                                                                                                                                                                                                                        |
| MAN   | 12.                              | 232.32.32.32.33.33                                                                                                                                                                                                                                                                                                                                                                                                                                                                                                                                                                                                                                                                                                                                                                                                                                                                                                                                                                                                                                                                                                                                                                                                                                                                                                                                                                                                                                                                                                                                                                                                                                                                                                                                                                                                                                                                                                                                                                                                                                                                                                             |
| MÔMÍ  | A clean plenet is a happy planet | 7777777777777                                                                                                                                                                                                                                                                                                                                                                                                                                                                                                                                                                                                                                                                                                                                                                                                                                                                                                                                                                                                                                                                                                                                                                                                                                                                                                                                                                                                                                                                                                                                                                                                                                                                                                                                                                                                                                                                                                                                                                                                                                                                                                                  |
| DOM   | A CANDADADADADA                  | MANNA AND AND AND AND AND AND AND AND AND                                                                                                                                                                                                                                                                                                                                                                                                                                                                                                                                                                                                                                                                                                                                                                                                                                                                                                                                                                                                                                                                                                                                                                                                                                                                                                                                                                                                                                                                                                                                                                                                                                                                                                                                                                                                                                                                                                                                                                                                                                                                                      |