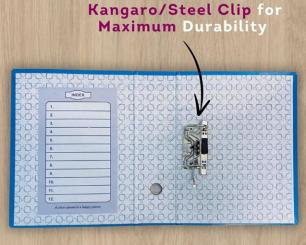

### **Setting New Standards in Manufacturing!**

- West Bengal's First Automatic Plant For Premium Board Files
- Production Capacity: Approximately 2,000 Files/Shift
- Consistent Premium Quality Every File Maintains The Same High Standard, From First To Last Batch
- Durability & Strength Ensuring Long-lasting File Quality
- Innovation & New Variants Constantly Developing New Products And Its Variants
- Six Sigma Approcah Ensuring Minimal Defects And Maximum Efficiency
- Export-quality Standards Machine-made Precision For Global Markets