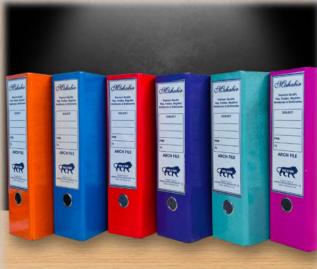

**FOLDERS** 

**REGISTERS** 

**BOX FILES** 

**PADS** 

**NOTEBOOKS** 

### **Setting New Standards in Manufacturing!**



- West Bengal's First Automatic Plant For Premium Board Files
- Production Capacity: Approximately 2,000 Files/Shift
- Consistent Premium Quality Every File Maintains The Same High Standard, From First To Last Batch
- Durability & Strength Ensuring Long-lasting File Quality
- Innovation & New Variants Constantly Developing New Products And Its Variants
- Six Sigma Approcah Ensuring Minimal Defects And Maximum Efficiency
- Export-quality Standards Machine-made Precision For Global Markets

### RING/AUTO-CLIP/SPRING FILES









**SPRING FILE** 

D-RING FILE







LONG LEVER FILE

**AUTO CLIP FILE** 

### LEVER ARCH FILES













### LEVER ARCH FILES













### LEVER ARCH FILES











|       | INDEX                            |