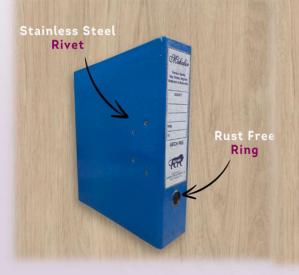

### **Setting New Standards in Manufacturing!**

- West Bengal's First Automatic Plant For Premium Board Files
- Production Capacity: Approximately 2,000 Files/Shift
- Consistent Premium Quality Every File Maintains The Same High Standard, From First To Last Batch
- Durability & Strength Ensuring Long-lasting File Quality
- Innovation & New Variants Constantly Developing New Products And Its Variants
- Six Sigma Approcah Ensuring Minimal Defects And Maximum Efficiency
- Export-quality Standards Machine-made Precision For Global Markets