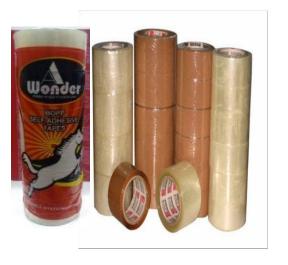

### PACKING MATERIALS

CELLO TAPE & BROWN TAPE

MASKING TAPE

BOTH SIDE TAPE

PACKING PAPER

TEA SAMPLE PACKET

TAPE CUTTER

CRAFT PAPER