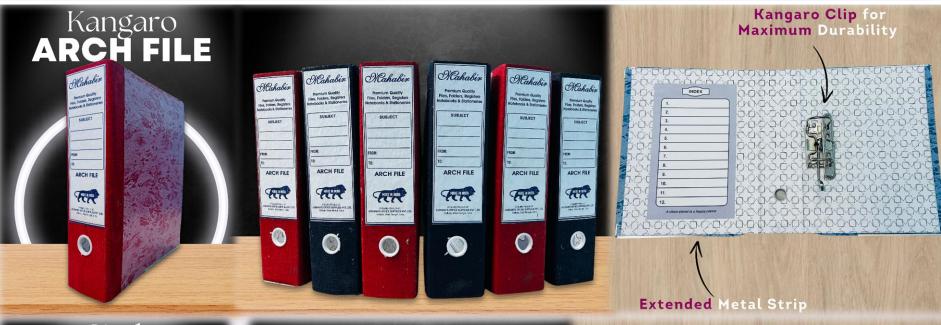

### LEVER ARCH FILES

### LEVER ARCH FILES

|       | INDEX                            |                                                                                                                                                                                                                                                                                                                                                                                                                                                                                                                                                                                                                                                                                                                                                                                                                                                                                                                                                                                                                                                                                                                                                                                                                                                                                                                                                                                                                                                                                                                                                                                                                                                                                                                                                                                                                                                                                                                                                                                                                                                                                                                                |
|-------|----------------------------------|--------------------------------------------------------------------------------------------------------------------------------------------------------------------------------------------------------------------------------------------------------------------------------------------------------------------------------------------------------------------------------------------------------------------------------------------------------------------------------------------------------------------------------------------------------------------------------------------------------------------------------------------------------------------------------------------------------------------------------------------------------------------------------------------------------------------------------------------------------------------------------------------------------------------------------------------------------------------------------------------------------------------------------------------------------------------------------------------------------------------------------------------------------------------------------------------------------------------------------------------------------------------------------------------------------------------------------------------------------------------------------------------------------------------------------------------------------------------------------------------------------------------------------------------------------------------------------------------------------------------------------------------------------------------------------------------------------------------------------------------------------------------------------------------------------------------------------------------------------------------------------------------------------------------------------------------------------------------------------------------------------------------------------------------------------------------------------------------------------------------------------|
| MM    |                                  |                                                                                                                                                                                                                                                                                                                                                                                                                                                                                                                                                                                                                                                                                                                                                                                                                                                                                                                                                                                                                                                                                                                                                                                                                                                                                                                                                                                                                                                                                                                                                                                                                                                                                                                                                                                                                                                                                                                                                                                                                                                                                                                                |
| TYTM! | 1.                               | - 1 - 1 - 1 - 1 - 1 - 1 - 1 - 1 - 1 - 1                                                                                                                                                                                                                                                                                                                                                                                                                                                                                                                                                                                                                                                                                                                                                                                                                                                                                                                                                                                                                                                                                                                                                                                                                                                                                                                                                                                                                                                                                                                                                                                                                                                                                                                                                                                                                                                                                                                                                                                                                                                                                        |
| ζωΩΝ. | 3.                               | AND                                                                                                                                                                                                                                                                                                                                                                                                                                                                                                                                                                                                                                                                                                                                                                                                                                                                                                                                                                                                                                                                                                                                                                                                                                                                                                                                                                                                                                                                                                                                                                                                                                                                                                                                                                                                                                                                                                                                                                                                                                                                                        |
| MOV   | 4.                               | SASASAS SASAS SASA |
| MON   | 5.                               | CONDOCIONE MONDOCIONINA PORTA                                                                                                                                                                                                                                                                                                                                                                                                                                                                                                                                                                                                                                                                                                                                                                                                                                                                                                                                                                                                                                                                                                                                                                                                                                                                                                                                                                                                                                                                                                                                                                                                                                                                                                                                                                                                                                                                                                                                                                                                                                                                                                  |
| MON   | 6.                               | \$ \$ \$ \$ \$ \$ \$ \$ \$ \$ \$ \$ \$ \$ \$ \$ \$ \$ \$                                                                                                                                                                                                                                                                                                                                                                                                                                                                                                                                                                                                                                                                                                                                                                                                                                                                                                                                                                                                                                                                                                                                                                                                                                                                                                                                                                                                                                                                                                                                                                                                                                                                                                                                                                                                                                                                                                                                                                                                                                                                       |
| WW    | 7.                               |                                                                                                                                                                                                                                                                                                                                                                                                                                                                                                                                                                                                                                                                                                                                                                                                                                                                                                                                                                                                                                                                                                                                                                                                                                                                                                                                                                                                                                                                                                                                                                                                                                                                                                                                                                                                                                                                                                                                                                                                                                                                                                                                |
| WW    | 8.                               | 144444                                                                                                                                                                                                                                                                                                                                                                                                                                                                                                                                                                                                                                                                                                                                                                                                                                                                                                                                                                                                                                                                                                                                                                                                                                                                                                                                                                                                                                                                                                                                                                                                                                                                                                                                                                                                                                                                                                                                                                                                                                                                                                                         |
| NA.   | 9.                               |                                                                                                                                                                                                                                                                                                                                                                                                                                                                                                                                                                                                                                                                                                                                                                                                                                                                                                                                                                                                                                                                                                                                                                                                                                                                                                                                                                                                                                                                                                                                                                                                                                                                                                                                                                                                                                                                                                                                                                                                                                                                                                                                |
| (2,3  | 10.                              |                                                                                                                                                                                                                                                                                                                                                                                                                                                                                                                                                                                                                                                                                                                                                                                                                                                                                                                                                                                                                                                                                                                                                                                                                                                                                                                                                                                                                                                                                                                                                                                                                                                                                                                                                                                                                                                                                                                                                                                                                                                                                                                                |
| Y Z   | 11.                              | MAGAGAGAGAGAGAGAGAGAGAGAGAGAGAGAGAGAGAG                                                                                                                                                                                                                                                                                                                                                                                                                                                                                                                                                                                                                                                                                                                                                                                                                                                                                                                                                                                                                                                                                                                                                                                                                                                                                                                                                                                                                                                                                                                                                                                                                                                                                                                                                                                                                                                                                                                                                                                                                                                                                        |
| MAN   | 12.                              | 232.32.32.32.33.33                                                                                                                                                                                                                                                                                                                                                                                                                                                                                                                                                                                                                                                                                                                                                                                                                                                                                                                                                                                                                                                                                                                                                                                                                                                                                                                                                                                                                                                                                                                                                                                                                                                                                                                                                                                                                                                                                                                                                                                                                                                                                                             |
| MÔMÍ  | A clean plenet is a happy planet | 7777777777777                                                                                                                                                                                                                                                                                                                                                                                                                                                                                                                                                                                                                                                                                                                                                                                                                                                                                                                                                                                                                                                                                                                                                                                                                                                                                                                                                                                                                                                                                                                                                                                                                                                                                                                                                                                                                                                                                                                                                                                                                                                                                                                  |
| DOM   | A CANDADADADADA                  | MANNA AND AND AND AND AND AND AND AND AND                                                                                                                                                                                                                                                                                                                                                                                                                                                                                                                                                                                                                                                                                                                                                                                                                                                                                                                                                                                                                                                                                                                                                                                                                                                                                                                                                                                                                                                                                                                                                                                                                                                                                                                                                                                                                                                                                                                                                                                                                                                                                      |