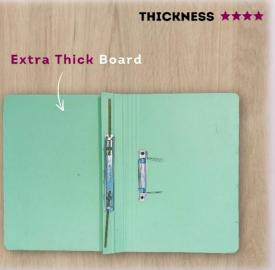

### **Setting New Standards in Manufacturing!**

- West Bengal's First Automatic Plant For Premium Board Files
- Production Capacity: Approximately 2,000 Files/Shift
- Consistent Premium Quality Every File Maintains The Same High Standard, From First To Last Batch
- Durability & Strength Ensuring Long-lasting File Quality
- Innovation & New Variants Constantly Developing New Products And Its Variants
- Six Sigma Approcah Ensuring Minimal Defects And Maximum Efficiency
- Export-quality Standards Machine-made Precision For Global Markets