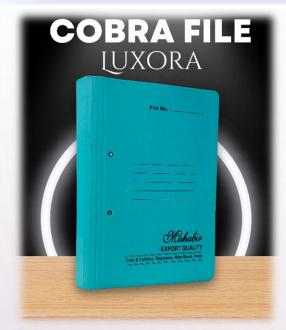

|

### **COBRA FILES**















### **COBRA FILES**















### **COVER FILES**













Multiple Colour Options





# Mahabir CUSTOMISED FILES & FOLDERS





























|                    | 0                            |
|--------------------|------------------------------|
|                    | JR CHINI MILLS LTD           |
| 254/3A, A. J. C. I | 90SE ROAD, KOLKATA - 700 020 |
| •                  |                              |
|                    |                              |
|                    |                              |
|                    |                              |
|                    |                              |
|                    |                              |
| Fée No.            |                              |
|                    |                              |
| Subject