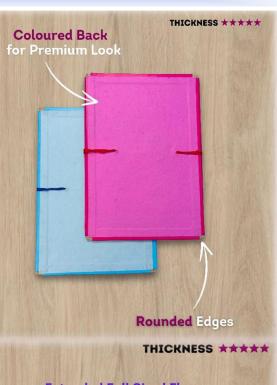

|

### **COBRA FILES**















### **COBRA FILES**















### **COVER FILES**













Multiple Colour Options





# Mahabir CUSTOMISED FILES & FOLDERS





























|                    | 0                            |
|--------------------|------------------------------|
|                    | JR CHINI MILLS LTD           |
| 254/3A, A. J. C. I | 90SE ROAD, KOLKATA - 700 020 |
| •                  |                              |
|                    |                              |
|                    |                              |
|                    |                              |
|                    |                              |
|                    |                              |
| Fée No.            |                              |
|                    |                              |
| Subject            |