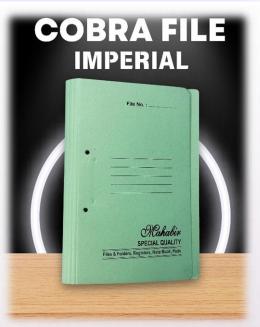

|

### **COBRA FILES**















### **COBRA FILES**















### **COVER FILES**













Multiple Colour Options





# Mahabir CUSTOMISED FILES & FOLDERS





























|                    | 0                            |
|--------------------|------------------------------|
|                    | JR CHINI MILLS LTD           |
| 254/3A, A. J. C. I | 90SE ROAD, KOLKATA - 700 020 |
| •                  |                              |
|                    |                              |
|                    |                              |
|                    |                              |
|                    |                              |
|                    |                              |
| Fée No.            |                              |
|                    |                              |
| Subject