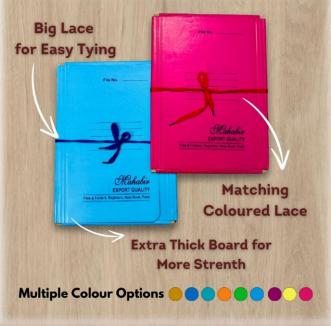

|

### **COBRA FILES**















### **COBRA FILES**















### **COVER FILES**













Multiple Colour Options





# Mahabir CUSTOMISED FILES & FOLDERS





























|                    | 0                            |
|--------------------|------------------------------|
|                    | JR CHINI MILLS LTD           |
| 254/3A, A. J. C. I | 90SE ROAD, KOLKATA - 700 020 |
| •                  |                              |
|                    |                              |
|                    |                              |
|                    |                              |
|                    |                              |
|                    |                              |
| Fée No.            |                              |
|                    |                              |
| Subject            |