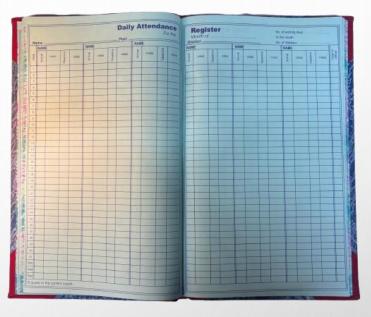

### REGISTERS

MONTHLY ATTENDANCE REGISTER

DAILY ATTENDANCE REGISTER

**MOTOR CAR LOG BOOK** 

**STOCK REGISTER** 

### REGISTERS | BOX FILES

**RULED REGISTER (BIG SIZE)** 

**RULED REGISTER (SMALL SIZE)** 

|               |                                         | DAK          | DESPATE                               | H REGI  | STER     |                   |                         |         |
|---------------|-----------------------------------------|--------------|---------------------------------------|---------|----------|-------------------|-------------------------|---------|
| Serial<br>No. | Month<br>&<br>Date                      | To whom sent | Place                                 | Subject | File No. | Postage<br>Hs. P. | Total & Data<br>Balosco | Results |
| -             | Lun                                     |              |                                       |         |          | - M               | 100. 1                  | 1       |
|               |                                         |              |                                       |         |          |                   |                         |         |
|               |                                         |              |                                       |         |          |                   |                         |         |
|               |                                         |              |                                       |         |          |                   | 1                       |         |
|               |                                         |              |                                       |         |          |                   |                         |         |
|               |                                         |              |                                       |         |          |                   |                         |         |
|               |                                         |              |                                       |         |          |                   |                         |         |
|               |                                         |              |                                       |         | -        |                   |                         | -       |
|               |                                         |              |                                       | _       | _        | + +               | 1 1                     | 1       |
|               |                                         |              |                                       |         |          |                   |                         |         |
|               |                                         |              |                                       |         |          |                   |                         |         |
|               |                                         |              |                                       |         |          |                   |                         |         |
|               |                                         |              | - 3                                   |         | -        |                   |                         |         |
|               |                                         |              |                                       |         | -        | -                 | + -                     |         |
|               |                                         |              |                                       | _       |          |                   |                         |         |
| -             |                                         |              |                                       |         |          |                   |                         |         |
|               |                                         |              |                                       |         |          |                   |                         | 0 10    |
|               |                                         |              |                                       |         |          |                   | -27                     |         |
|               |                                         |              | 4-                                    |         |          |                   |                         | 1       |
|               |                                         |              |                                       |         | Ŧ        |                   |                         |         |
|               |                                         |              |                                       |         |          |                   |                         |         |
|               |                                         |              |                                       |         |          |                   |                         |         |
|               |                                         |              |                                       |         |          |                   |                         |         |
|               |                                         |              |                                       |         |          |                   |                         |         |
|               | + 1                                     |              |                                       |         |          |                   |                         |         |
|               | + 1                                     |              |                                       |         |          |                   |                         |         |
|               | + - + + - + + - + + - + - + - + - + - + |              | -   -   -   -   -   -   -   -   -   - |         |          |                   |                         |         |
|               | + -                                     |              |                                       |         |          |                   |                         |         |
|               | +                                       | AK D         | ESP                                   | AC      |          | BC                |                         | K       |
|               | + - 1                                   | AK D         | ESP                                   | AC1     |          | ВС                | 00                      | K       |
|               | -                                       | AK D         | ESP                                   | AC1     | TH.      | ВС                | 00                      | K       |
|               | - D                                     | AK D         | ESP                                   | AC1     | T F4     | ВС                | 00                      | K       |
|               |                                         | AK D         | ESP                                   | AC1     | [H       | ВС                | 00                      | K       |
|               |                                         | AK D         | ESP                                   | AC1     |          | ВС                | 00                      | K       |