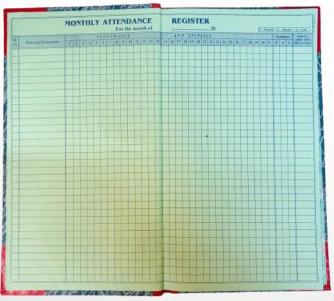

### REGISTERS

MONTHLY ATTENDANCE REGISTER

DAILY ATTENDANCE REGISTER

**MOTOR CAR LOG BOOK** 

**STOCK REGISTER** 

### REGISTERS | BOX FILES

**RULED REGISTER (BIG SIZE)** 

**RULED REGISTER (SMALL SIZE)** 

|               |                                         | DAK          | DESPATE                               | H REGI  | STER     |                   |                         |         |
|---------------|-----------------------------------------|--------------|---------------------------------------|---------|----------|-------------------|-------------------------|---------|
| Serial<br>No. | Month<br>&<br>Date                      | To whom sent | Place                                 | Subject | File No. | Postage<br>Hs. P. | Total & Data<br>Balosco | Results |
| -             | Lun                                     |              |                                       |         |          | - M               | 100. 1                  | 1       |
|               |                                         |              |                                       |         |          |                   |                         |         |
|               |                                         |              |                                       |         |          |                   |                         |         |
|               |                                         |              |                                       |         |          |                   | 1                       |         |
|               |                                         |              |                                       |         |          |                   |                         |         |
|               |                                         |              |                                       |         |          |                   |                         |         |
|               |                                         |              |                                       |         |          |                   |                         |         |
|               |                                         |              |                                       |         | -        |                   |                         | -       |
|               |                                         |              |                                       | _       | _        | + +               | 1 1                     | 1       |
|               |                                         |              |                                       |         |          |                   |                         |         |
|               |                                         |              |                                       |         |          |                   |                         |         |
|               |                                         |              |                                       |         |          |                   |                         |         |
|               |                                         |              | - 3                                   |         | -        |                   |                         |         |
|               |                                         |              |                                       |         | -        | -                 | + -                     |         |
|               |                                         |              |                                       | _       |          |                   |                         |         |
| -             |                                         |              |                                       |         |          |                   |                         |         |
|               |                                         |              |                                       |         |          |                   |                         | 0 10    |
|               |                                         |              |                                       |         |          |                   | -27                     |         |
|               |                                         |              | 4-                                    |         |          |                   |                         | 1       |
|               |                                         |              |                                       |         | Ŧ        |                   |                         |         |
|               |                                         |              |                                       |         |          |                   |                         |         |
|               |                                         |              |                                       |         |          |                   |                         |         |
|               |                                         |              |                                       |         |          |                   |                         |         |
|               |                                         |              |                                       |         |          |                   |                         |         |
|               | + 1                                     |              |                                       |         |          |                   |                         |         |
|               | + 1                                     |              |                                       |         |          |                   |                         |         |
|               | + - + + - + + - + + - + - + - + - + - + |              | -   -   -   -   -   -   -   -   -   - |         |          |                   |                         |         |
|               | + -                                     |              |                                       |         |          |                   |                         |         |
|               | +                                       | AK D         | ESP                                   | AC      |          | BC                |                         | K       |
|               | + - 1                                   | AK D         | ESP                                   | AC1     |          | ВС                | 00                      | K       |
|               | -                                       | AK D         | ESP                                   | AC1     | TH.      | ВС                | 00                      | K       |
|               | - D                                     | AK D         | ESP                                   | AC1     | T F4     | ВС                | 00                      | K       |
|               |                                         | AK D         | ESP                                   | AC1     | [H       | ВС                | 00                      | K       |
|               |                                         | AK D         | ESP                                   | AC1     |          | ВС                | 00                      | K       |