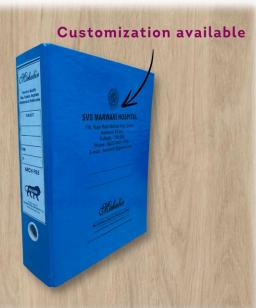

### **COVER FILES**

Multiple Colour Options

# Mahabir CUSTOMISED FILES & FOLDERS

|                    | 0                            |
|--------------------|------------------------------|
|                    | JR CHINI MILLS LTD           |
| 254/3A, A. J. C. I | 90SE ROAD, KOLKATA - 700 020 |
| •                  |                              |
|                    |                              |
|                    |                              |
|                    |                              |
|                    |                              |
|                    |                              |
| Fée No.            |                              |
|                    |                              |
| Subject            |                              |