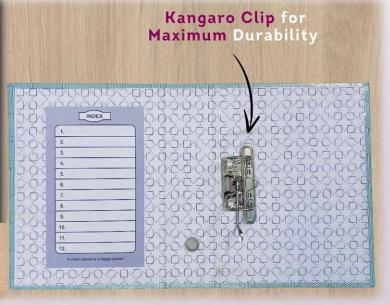

### LEVER ARCH FILES

### LEVER ARCH FILES

|       | INDEX                            |                                                                                                                                                                                                                                                                                                                                                                                                                                                                                                                                                                                                                                                                                                                                                                                                                                                                                                                                                                                                                                                                                                                                                                                                                                                                                                                                                                                                                                                                                                                                                                                                                                                                                                                                                                                                                                                                                                                                                                                                                                                                                                                                |
|-------|----------------------------------|--------------------------------------------------------------------------------------------------------------------------------------------------------------------------------------------------------------------------------------------------------------------------------------------------------------------------------------------------------------------------------------------------------------------------------------------------------------------------------------------------------------------------------------------------------------------------------------------------------------------------------------------------------------------------------------------------------------------------------------------------------------------------------------------------------------------------------------------------------------------------------------------------------------------------------------------------------------------------------------------------------------------------------------------------------------------------------------------------------------------------------------------------------------------------------------------------------------------------------------------------------------------------------------------------------------------------------------------------------------------------------------------------------------------------------------------------------------------------------------------------------------------------------------------------------------------------------------------------------------------------------------------------------------------------------------------------------------------------------------------------------------------------------------------------------------------------------------------------------------------------------------------------------------------------------------------------------------------------------------------------------------------------------------------------------------------------------------------------------------------------------|
| MM    |                                  |                                                                                                                                                                                                                                                                                                                                                                                                                                                                                                                                                                                                                                                                                                                                                                                                                                                                                                                                                                                                                                                                                                                                                                                                                                                                                                                                                                                                                                                                                                                                                                                                                                                                                                                                                                                                                                                                                                                                                                                                                                                                                                                                |
| TYTM! | 1.                               | - 1 - 1 - 1 - 1 - 1 - 1 - 1 - 1 - 1 - 1                                                                                                                                                                                                                                                                                                                                                                                                                                                                                                                                                                                                                                                                                                                                                                                                                                                                                                                                                                                                                                                                                                                                                                                                                                                                                                                                                                                                                                                                                                                                                                                                                                                                                                                                                                                                                                                                                                                                                                                                                                                                                        |
| ζωΩΝ. | 3.                               | AND                                                                                                                                                                                                                                                                                                                                                                                                                                                                                                                                                                                                                                                                                                                                                                                                                                                                                                                                                                                                                                                                                                                                                                                                                                                                                                                                                                                                                                                                                                                                                                                                                                                                                                                                                                                                                                                                                                                                                                                                                                                                                        |
| MOV   | 4.                               | SASASAS SASAS SASA |
| MON   | 5.                               | CONDOCIONE MONDOCIONINA PORTA                                                                                                                                                                                                                                                                                                                                                                                                                                                                                                                                                                                                                                                                                                                                                                                                                                                                                                                                                                                                                                                                                                                                                                                                                                                                                                                                                                                                                                                                                                                                                                                                                                                                                                                                                                                                                                                                                                                                                                                                                                                                                                  |
| MON   | 6.                               | \$ \$ \$ \$ \$ \$ \$ \$ \$ \$ \$ \$ \$ \$ \$ \$ \$ \$ \$                                                                                                                                                                                                                                                                                                                                                                                                                                                                                                                                                                                                                                                                                                                                                                                                                                                                                                                                                                                                                                                                                                                                                                                                                                                                                                                                                                                                                                                                                                                                                                                                                                                                                                                                                                                                                                                                                                                                                                                                                                                                       |
| WW    | 7.                               |                                                                                                                                                                                                                                                                                                                                                                                                                                                                                                                                                                                                                                                                                                                                                                                                                                                                                                                                                                                                                                                                                                                                                                                                                                                                                                                                                                                                                                                                                                                                                                                                                                                                                                                                                                                                                                                                                                                                                                                                                                                                                                                                |
| WW    | 8.                               | 144444                                                                                                                                                                                                                                                                                                                                                                                                                                                                                                                                                                                                                                                                                                                                                                                                                                                                                                                                                                                                                                                                                                                                                                                                                                                                                                                                                                                                                                                                                                                                                                                                                                                                                                                                                                                                                                                                                                                                                                                                                                                                                                                         |
| NA.   | 9.                               |                                                                                                                                                                                                                                                                                                                                                                                                                                                                                                                                                                                                                                                                                                                                                                                                                                                                                                                                                                                                                                                                                                                                                                                                                                                                                                                                                                                                                                                                                                                                                                                                                                                                                                                                                                                                                                                                                                                                                                                                                                                                                                                                |
| (2,3  | 10.                              |                                                                                                                                                                                                                                                                                                                                                                                                                                                                                                                                                                                                                                                                                                                                                                                                                                                                                                                                                                                                                                                                                                                                                                                                                                                                                                                                                                                                                                                                                                                                                                                                                                                                                                                                                                                                                                                                                                                                                                                                                                                                                                                                |
| Y Z   | 11.                              | MAGAGAGAGAGAGAGAGAGAGAGAGAGAGAGAGAGAGAG                                                                                                                                                                                                                                                                                                                                                                                                                                                                                                                                                                                                                                                                                                                                                                                                                                                                                                                                                                                                                                                                                                                                                                                                                                                                                                                                                                                                                                                                                                                                                                                                                                                                                                                                                                                                                                                                                                                                                                                                                                                                                        |
| MAN   | 12.                              | 232.32.32.32.33.33                                                                                                                                                                                                                                                                                                                                                                                                                                                                                                                                                                                                                                                                                                                                                                                                                                                                                                                                                                                                                                                                                                                                                                                                                                                                                                                                                                                                                                                                                                                                                                                                                                                                                                                                                                                                                                                                                                                                                                                                                                                                                                             |
| MÔMÍ  | A clean plenet is a happy planet | 7777777777777                                                                                                                                                                                                                                                                                                                                                                                                                                                                                                                                                                                                                                                                                                                                                                                                                                                                                                                                                                                                                                                                                                                                                                                                                                                                                                                                                                                                                                                                                                                                                                                                                                                                                                                                                                                                                                                                                                                                                                                                                                                                                                                  |
| DOM   | A CANDADADADADA                  | MANNA AND AND AND AND AND AND AND AND AND                                                                                                                                                                                                                                                                                                                                                                                                                                                                                                                                                                                                                                                                                                                                                                                                                                                                                                                                                                                                                                                                                                                                                                                                                                                                                                                                                                                                                                                                                                                                                                                                                                                                                                                                                                                                                                                                                                                                                                                                                                                                                      |