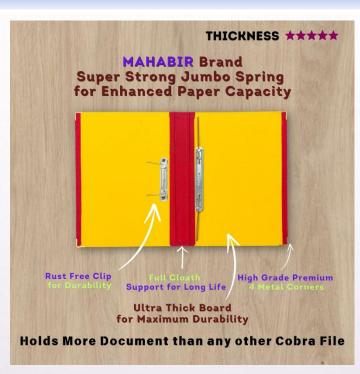

|

### **COBRA FILES**















### **COBRA FILES**















### **COVER FILES**













Multiple Colour Options





# Mahabir CUSTOMISED FILES & FOLDERS





























|                    | 0                            |
|--------------------|------------------------------|
|                    | JR CHINI MILLS LTD           |
| 254/3A, A. J. C. I | 90SE ROAD, KOLKATA - 700 020 |
| •                  |                              |
|                    |                              |
|                    |                              |
|                    |                              |
|                    |                              |
|                    |                              |
| Fée No.            |                              |
|                    |