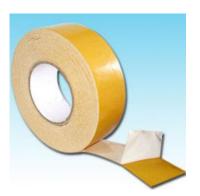

### PACKING MATERIALS

CELLO TAPE & BROWN TAPE

MASKING TAPE

BOTH SIDE TAPE

PACKING PAPER

TEA SAMPLE PACKET

TAPE CUTTER

CRAFT PAPER

GUM TAPE ROLL

TEA SAMPLE PACKET