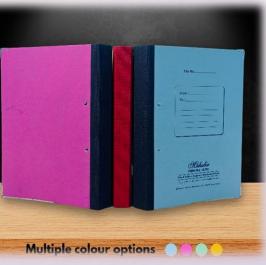

|

### **COBRA FILES**















### **COBRA FILES**















### **COVER FILES**













Multiple Colour Options





# Mahabir CUSTOMISED FILES & FOLDERS





























|                    | 0                            |
|--------------------|------------------------------|
|                    | JR CHINI MILLS LTD           |
| 254/3A, A. J. C. I | 90SE ROAD, KOLKATA - 700 020 |
| •                  |                              |
|                    |                              |
|                    |                              |
|                    |                              |
|                    |                              |
|                    |                              |
| Fée No.            |                              |
|                    |