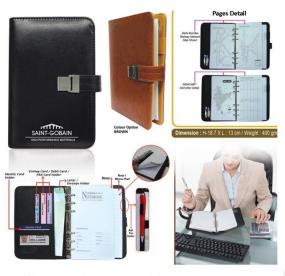

#### ORGANISER FOLDERS FOR CONFERENCE & DEALER MEET

#### Office Planner Diary (Big Size) Model -1072

Office Planner Diary (Big Size) Model: 1069

Office Planner Diary (Small Size) H-1074

Office Conference Folder (Big Size) Model - H-205