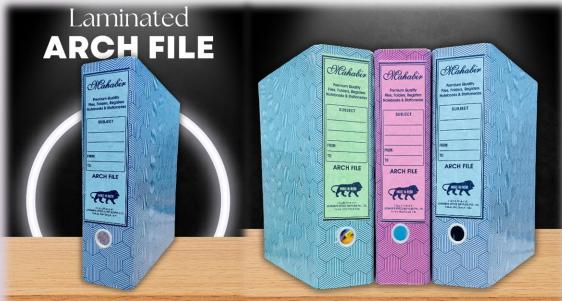

### LEVER ARCH FILES

### LEVER ARCH FILES

|       | INDEX                            |                                                                                                                                                                                                                                                                                                                                                                                                                                                                                                                                                                                                                                                                                                                                                                                                                                                                                                                                                                                                                                                                                                                                                                                                                                                                                                                                                                                                                                                                                                                                                                                                                                                                                                                                                                                                                                                                                                                                                                                                                                                                                                                                |
|-------|----------------------------------|--------------------------------------------------------------------------------------------------------------------------------------------------------------------------------------------------------------------------------------------------------------------------------------------------------------------------------------------------------------------------------------------------------------------------------------------------------------------------------------------------------------------------------------------------------------------------------------------------------------------------------------------------------------------------------------------------------------------------------------------------------------------------------------------------------------------------------------------------------------------------------------------------------------------------------------------------------------------------------------------------------------------------------------------------------------------------------------------------------------------------------------------------------------------------------------------------------------------------------------------------------------------------------------------------------------------------------------------------------------------------------------------------------------------------------------------------------------------------------------------------------------------------------------------------------------------------------------------------------------------------------------------------------------------------------------------------------------------------------------------------------------------------------------------------------------------------------------------------------------------------------------------------------------------------------------------------------------------------------------------------------------------------------------------------------------------------------------------------------------------------------|
| MM    |                                  |                                                                                                                                                                                                                                                                                                                                                                                                                                                                                                                                                                                                                                                                                                                                                                                                                                                                                                                                                                                                                                                                                                                                                                                                                                                                                                                                                                                                                                                                                                                                                                                                                                                                                                                                                                                                                                                                                                                                                                                                                                                                                                                                |
| TYTM! | 1.                               | - 1 - 1 - 1 - 1 - 1 - 1 - 1 - 1 - 1 - 1                                                                                                                                                                                                                                                                                                                                                                                                                                                                                                                                                                                                                                                                                                                                                                                                                                                                                                                                                                                                                                                                                                                                                                                                                                                                                                                                                                                                                                                                                                                                                                                                                                                                                                                                                                                                                                                                                                                                                                                                                                                                                        |
| ζωΩΝ. | 3.                               | AND                                                                                                                                                                                                                                                                                                                                                                                                                                                                                                                                                                                                                                                                                                                                                                                                                                                                                                                                                                                                                                                                                                                                                                                                                                                                                                                                                                                                                                                                                                                                                                                                                                                                                                                                                                                                                                                                                                                                                                                                                                                                                        |
| MOV   | 4.                               | SASASAS SASAS SASA |
| MON   | 5.                               | CONDOCIONE MONDOCIONINA PORTA                                                                                                                                                                                                                                                                                                                                                                                                                                                                                                                                                                                                                                                                                                                                                                                                                                                                                                                                                                                                                                                                                                                                                                                                                                                                                                                                                                                                                                                                                                                                                                                                                                                                                                                                                                                                                                                                                                                                                                                                                                                                                                  |
| MON   | 6.                               | \$ \$ \$ \$ \$ \$ \$ \$ \$ \$ \$ \$ \$ \$ \$ \$ \$ \$ \$                                                                                                                                                                                                                                                                                                                                                                                                                                                                                                                                                                                                                                                                                                                                                                                                                                                                                                                                                                                                                                                                                                                                                                                                                                                                                                                                                                                                                                                                                                                                                                                                                                                                                                                                                                                                                                                                                                                                                                                                                                                                       |
| WW    | 7.                               |                                                                                                                                                                                                                                                                                                                                                                                                                                                                                                                                                                                                                                                                                                                                                                                                                                                                                                                                                                                                                                                                                                                                                                                                                                                                                                                                                                                                                                                                                                                                                                                                                                                                                                                                                                                                                                                                                                                                                                                                                                                                                                                                |
| WW    | 8.                               | 144444                                                                                                                                                                                                                                                                                                                                                                                                                                                                                                                                                                                                                                                                                                                                                                                                                                                                                                                                                                                                                                                                                                                                                                                                                                                                                                                                                                                                                                                                                                                                                                                                                                                                                                                                                                                                                                                                                                                                                                                                                                                                                                                         |
| NA.   | 9.                               |                                                                                                                                                                                                                                                                                                                                                                                                                                                                                                                                                                                                                                                                                                                                                                                                                                                                                                                                                                                                                                                                                                                                                                                                                                                                                                                                                                                                                                                                                                                                                                                                                                                                                                                                                                                                                                                                                                                                                                                                                                                                                                                                |
| (2,3  | 10.                              |                                                                                                                                                                                                                                                                                                                                                                                                                                                                                                                                                                                                                                                                                                                                                                                                                                                                                                                                                                                                                                                                                                                                                                                                                                                                                                                                                                                                                                                                                                                                                                                                                                                                                                                                                                                                                                                                                                                                                                                                                                                                                                                                |
| Y Z   | 11.                              | MAGAGAGAGAGAGAGAGAGAGAGAGAGAGAGAGAGAGAG                                                                                                                                                                                                                                                                                                                                                                                                                                                                                                                                                                                                                                                                                                                                                                                                                                                                                                                                                                                                                                                                                                                                                                                                                                                                                                                                                                                                                                                                                                                                                                                                                                                                                                                                                                                                                                                                                                                                                                                                                                                                                        |
| MAN   | 12.                              | 232.32.32.32.33.33                                                                                                                                                                                                                                                                                                                                                                                                                                                                                                                                                                                                                                                                                                                                                                                                                                                                                                                                                                                                                                                                                                                                                                                                                                                                                                                                                                                                                                                                                                                                                                                                                                                                                                                                                                                                                                                                                                                                                                                                                                                                                                             |
| MÔMÍ  | A clean plenet is a happy planet | 7777777777777                                                                                                                                                                                                                                                                                                                                                                                                                                                                                                                                                                                                                                                                                                                                                                                                                                                                                                                                                                                                                                                                                                                                                                                                                                                                                                                                                                                                                                                                                                                                                                                                                                                                                                                                                                                                                                                                                                                                                                                                                                                                                                                  |
| DOM   | A CANDADADADADA                  | MANNA AND AND AND AND AND AND AND AND AND                                                                                                                                                                                                                                                                                                                                                                                                                                                                                                                                                                                                                                                                                                                                                                                                                                                                                                                                                                                                                                                                                                                                                                                                                                                                                                                                                                                                                                                                                                                                                                                                                                                                                                                                                                                                                                                                                                                                                                                                                                                                                      |