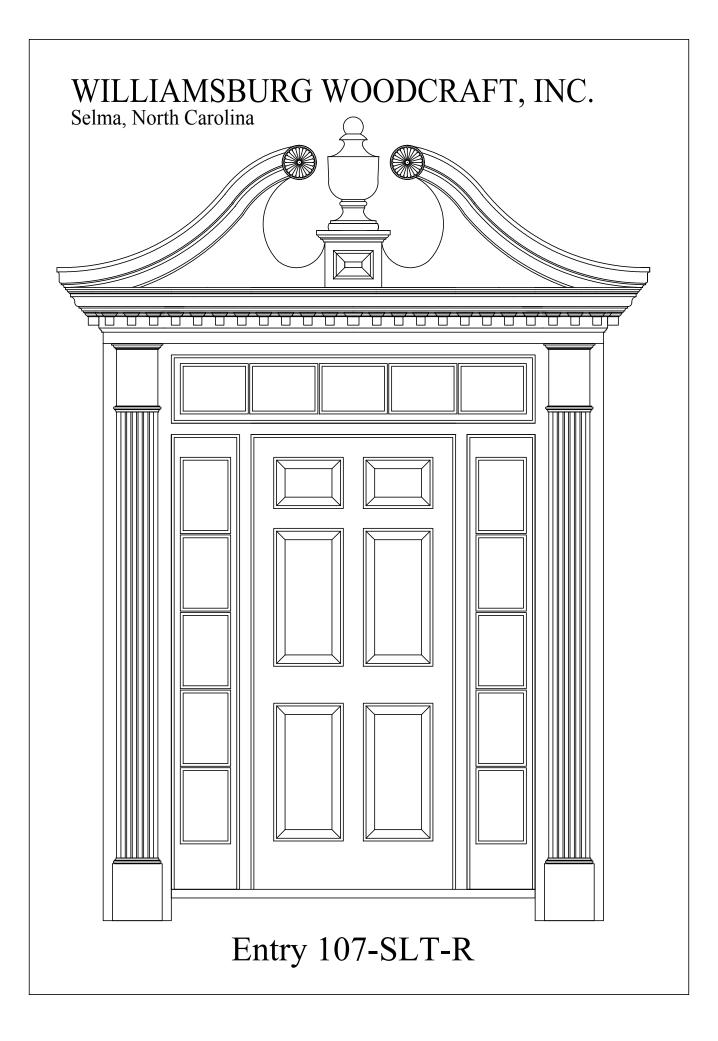

turer who offers the advice and attention of a professional designer, we are able to offer our customers the opportunity to vary the size, design or material of any of our products or to choose a design from a photograph or magazine picture. Our capacity is limited only by the creativity and imagination of our customers. Contact us today and let us help make your dreamhouse a reality!

Call today for more information! (919) 965-3363

### Bookcases



## Bookcase Unit 101

(Shown 8' Tall)



Bookcase Unit 102 (Shown 8' Tall)



#### Bookcase Unit 103 (Shown 9' Tall)



#### Bookcase Unit 104 (Shown 8' Tall)



#### Bookcase Unit 105 (Shown 7' Tall)

## Cased Openings





## Cupolas



### Doors



Panel and Glass Doors

### Entries







Entry 101 With Double Box Shelf































### Mantels



































## Windows