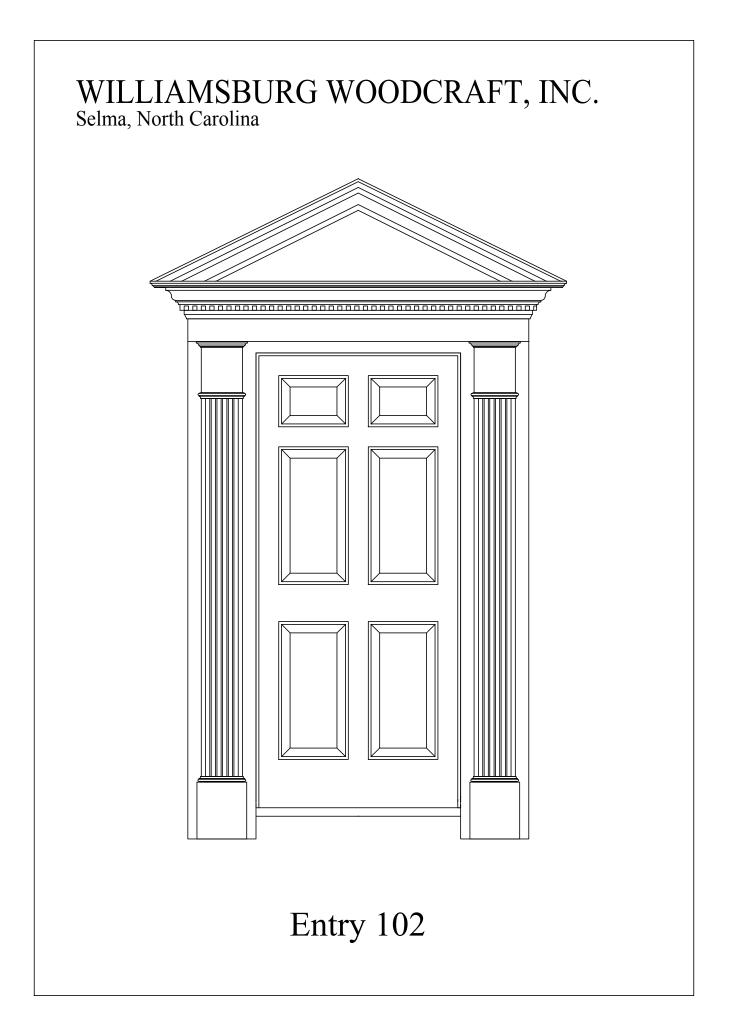

llwork manufacturer who offers the advice and attention of a professional designer, we are able to offer our customers the opportunity to vary the size, design or material of any of our products or to choose a design from a photograph or magazine picture. Our capacity is limited only by the creativity and imagination of our customers. Contact us today and let us help make your dreamhouse a reality!

Call today for more information! (919) 965-3363

### Bookcases



## Bookcase Unit 101

(Shown 8' Tall)



Bookcase Unit 102 (Shown 8' Tall)



#### Bookcase Unit 103 (Shown 9' Tall)



#### Bookcase Unit 104 (Shown 8' Tall)



#### Bookcase Unit 105 (Shown 7' Tall)

## Cased Openings





## Cupolas



### Doors



Panel and Glass Doors

### Entries







Entry 101 With Double Box Shelf































### Mantels



































## Windows