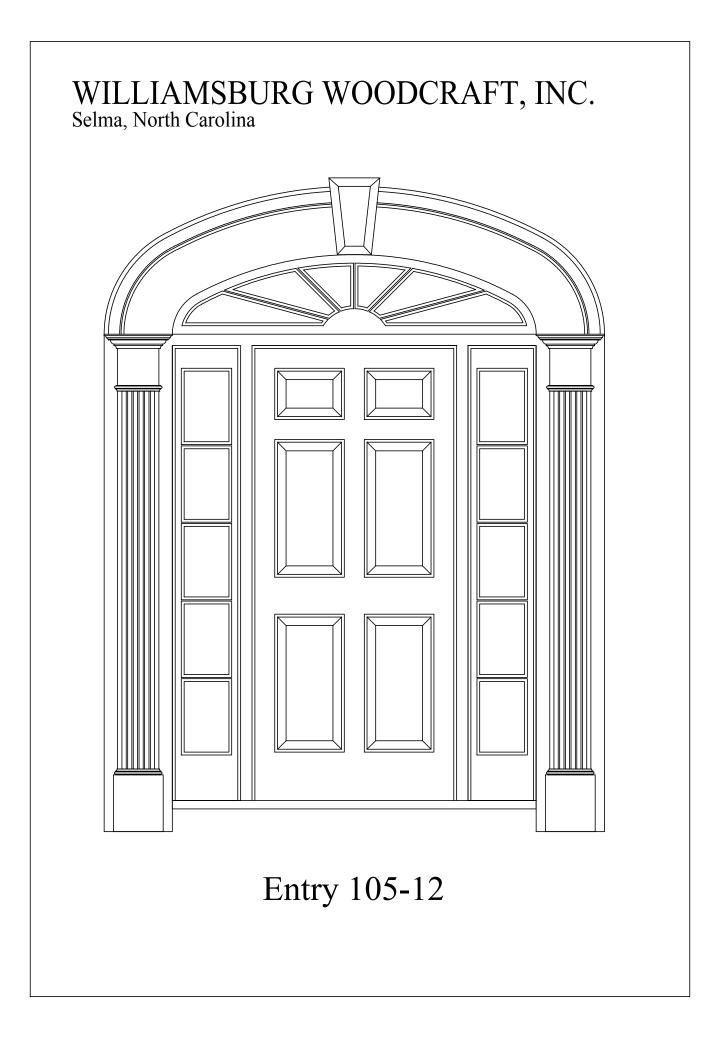

manufacturer who offers the advice and attention of a professional designer, we are able to offer our customers the opportunity to vary the size, design or material of any of our products or to choose a design from a photograph or magazine picture. Our capacity is limited only by the creativity and imagination of our customers. Contact us today and let us help make your dreamhouse a reality!

Call today for more information! (919) 965-3363

### Bookcases



## Bookcase Unit 101

(Shown 8' Tall)



Bookcase Unit 102 (Shown 8' Tall)



#### Bookcase Unit 103 (Shown 9' Tall)



#### Bookcase Unit 104 (Shown 8' Tall)



#### Bookcase Unit 105 (Shown 7' Tall)

## Cased Openings





## Cupolas



### Doors



Panel and Glass Doors

### Entries







Entry 101 With Double Box Shelf































### Mantels



































## Windows