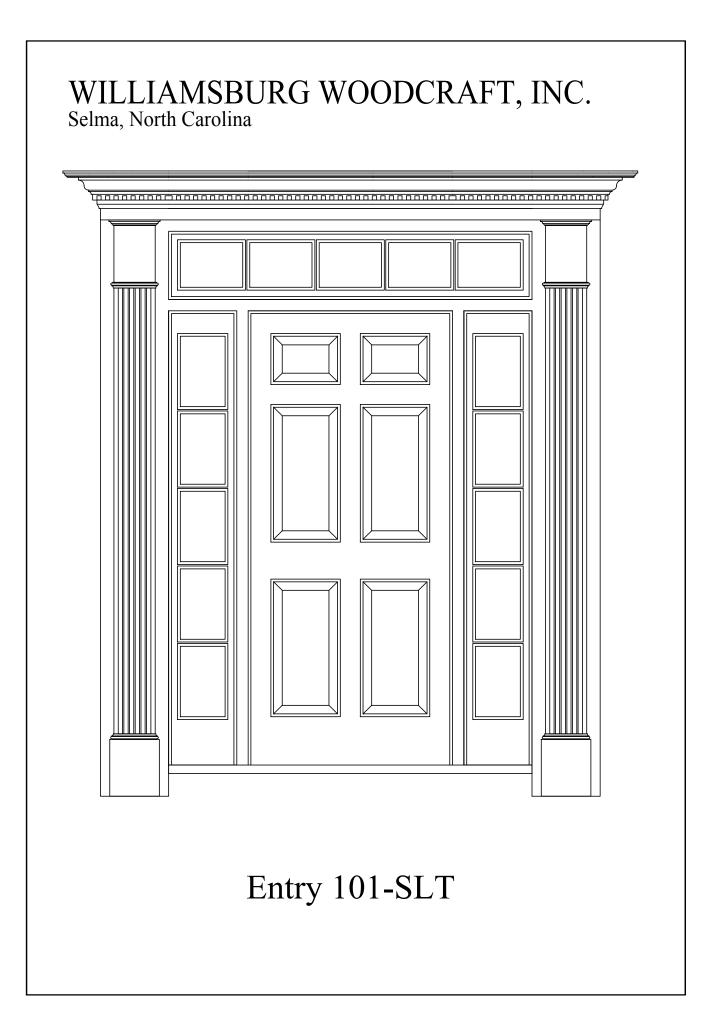

millwork manufacturer who offers the advice and attention of a professional designer, we are able to offer our customers the opportunity to vary the size, design or material of any of our products or to choose a design from a photograph or magazine picture. Our capacity is limited only by the creativity and imagination of our customers. Contact us today and let us help make your dreamhouse a reality!

Call today for more information! (919) 965-3363

### Bookcases



## Bookcase Unit 101

(Shown 8' Tall)



Bookcase Unit 102 (Shown 8' Tall)



#### Bookcase Unit 103 (Shown 9' Tall)



#### Bookcase Unit 104 (Shown 8' Tall)



#### Bookcase Unit 105 (Shown 7' Tall)

## Cased Openings





## Cupolas



### Doors



Panel and Glass Doors

### Entries







Entry 101 With Double Box Shelf































### Mantels



































## Windows