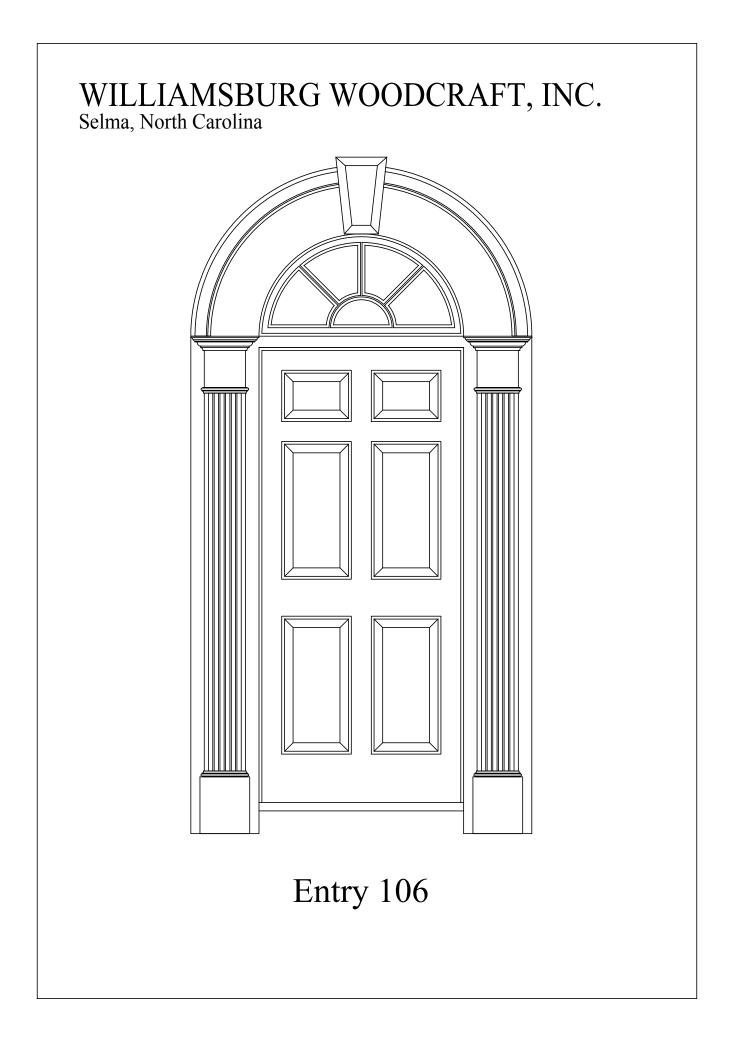

ufacturer who offers the advice and attention of a professional designer, we are able to offer our customers the opportunity to vary the size, design or material of any of our products or to choose a design from a photograph or magazine picture. Our capacity is limited only by the creativity and imagination of our customers. Contact us today and let us help make your dreamhouse a reality!

Call today for more information! (919) 965-3363

### Bookcases



## Bookcase Unit 101

(Shown 8' Tall)



Bookcase Unit 102 (Shown 8' Tall)



#### Bookcase Unit 103 (Shown 9' Tall)



#### Bookcase Unit 104 (Shown 8' Tall)



#### Bookcase Unit 105 (Shown 7' Tall)

## Cased Openings





## Cupolas



### Doors



Panel and Glass Doors

### Entries







Entry 101 With Double Box Shelf































### Mantels



































## Windows