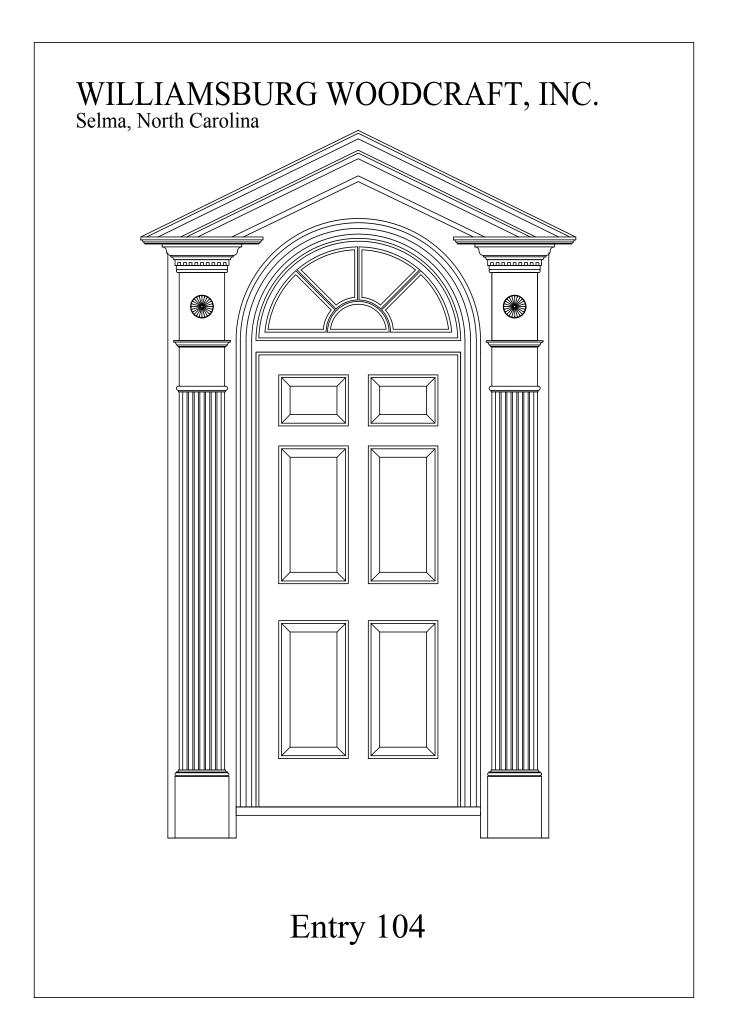

rk manufacturer who offers the advice and attention of a professional designer, we are able to offer our customers the opportunity to vary the size, design or material of any of our products or to choose a design from a photograph or magazine picture. Our capacity is limited only by the creativity and imagination of our customers. Contact us today and let us help make your dreamhouse a reality!

Call today for more information! (919) 965-3363

### Bookcases



## Bookcase Unit 101

(Shown 8' Tall)



Bookcase Unit 102 (Shown 8' Tall)



#### Bookcase Unit 103 (Shown 9' Tall)



#### Bookcase Unit 104 (Shown 8' Tall)



#### Bookcase Unit 105 (Shown 7' Tall)

## Cased Openings





## Cupolas



### Doors



Panel and Glass Doors

### Entries







Entry 101 With Double Box Shelf































### Mantels



































## Windows