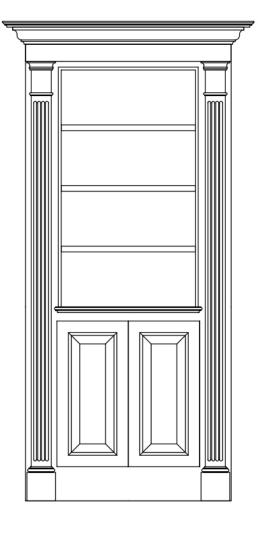

### Bookcases

## Bookcase Unit 101

(Shown 8' Tall)

Bookcase Unit 102 (Shown 8' Tall)