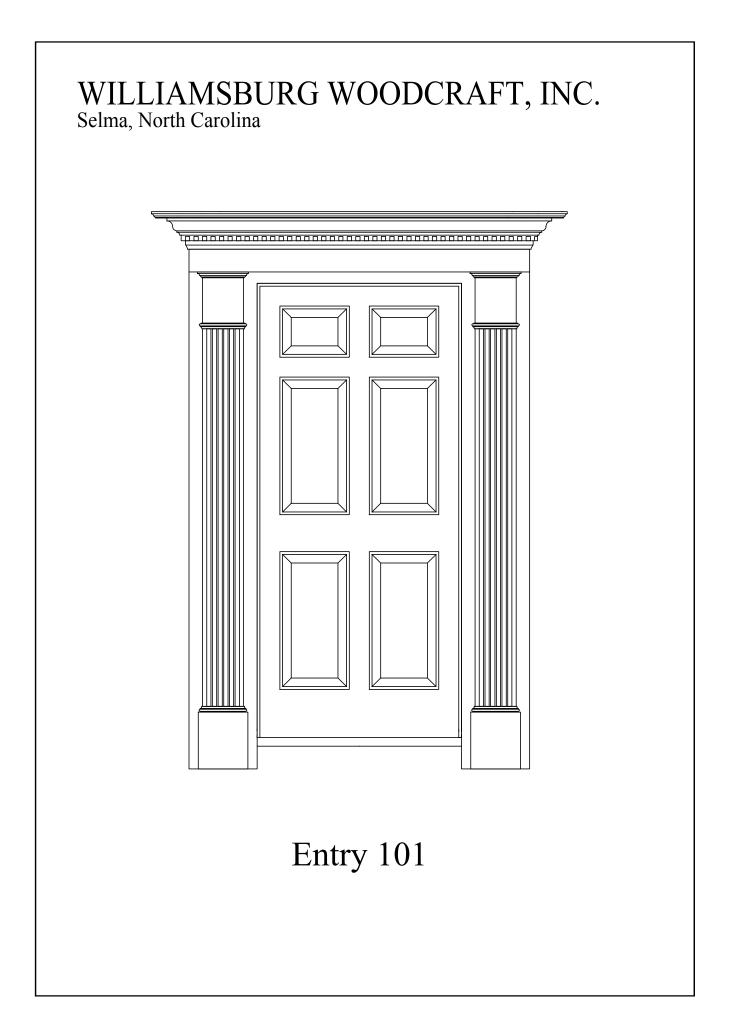

l millwork manufacturer who offers the advice and attention of a professional designer, we are able to offer our customers the opportunity to vary the size, design or material of any of our products or to choose a design from a photograph or magazine picture. Our capacity is limited only by the creativity and imagination of our customers. Contact us today and let us help make your dreamhouse a reality!

Call today for more information! (919) 965-3363

### Bookcases



## Bookcase Unit 101

(Shown 8' Tall)



Bookcase Unit 102 (Shown 8' Tall)



#### Bookcase Unit 103 (Shown 9' Tall)



#### Bookcase Unit 104 (Shown 8' Tall)



#### Bookcase Unit 105 (Shown 7' Tall)

## Cased Openings





## Cupolas



### Doors



Panel and Glass Doors

### Entries







Entry 101 With Double Box Shelf































### Mantels



































## Windows