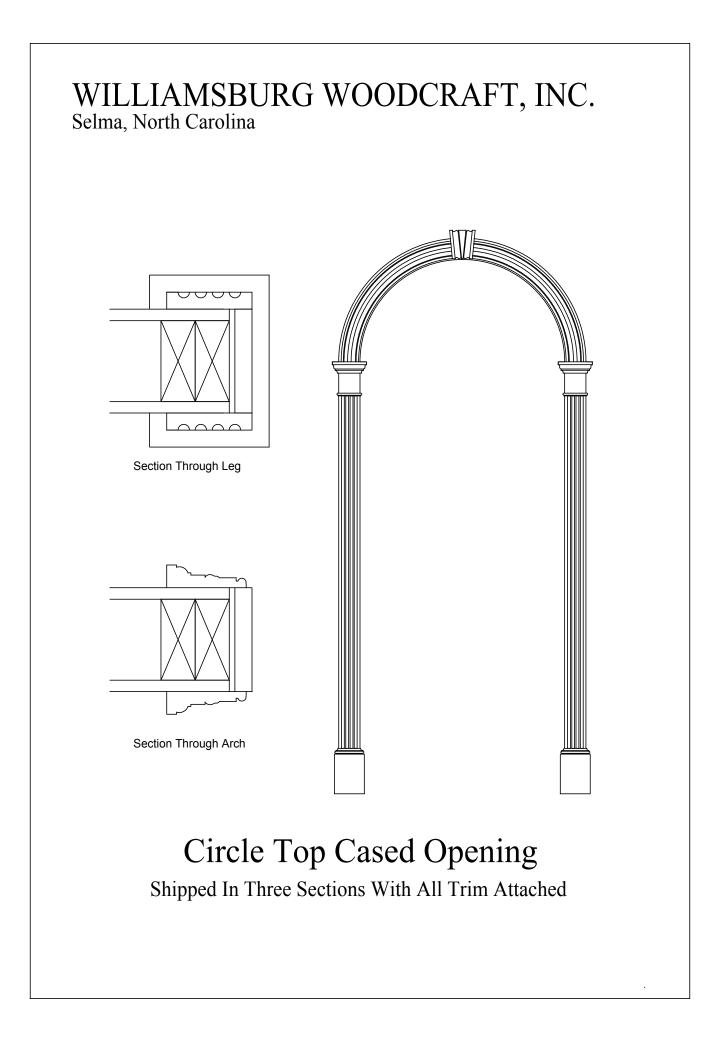

are equipped to produce an unlimited variety of specialty items.

Because we are a SPECIALTY architectural millwork manufacturer who offers the advice and attention of a professional designer, we are able to offer our customers the opportunity to vary the size, design or material of any of our products or to choose a design from a photograph or magazine picture. Our capacity is limited only by the creativity and imagination of our customers. Contact us today and let us help make your dreamhouse a reality!

Call today for more information! (919) 965-3363

### Bookcases



## Bookcase Unit 101

(Shown 8' Tall)



Bookcase Unit 102 (Shown 8' Tall)



#### Bookcase Unit 103 (Shown 9' Tall)



#### Bookcase Unit 104 (Shown 8' Tall)



#### Bookcase Unit 105 (Shown 7' Tall)

## Cased Openings





## Cupolas



### Doors



Panel and Glass Doors

### Entries







Entry 101 With Double Box Shelf































### Mantels



































## Windows