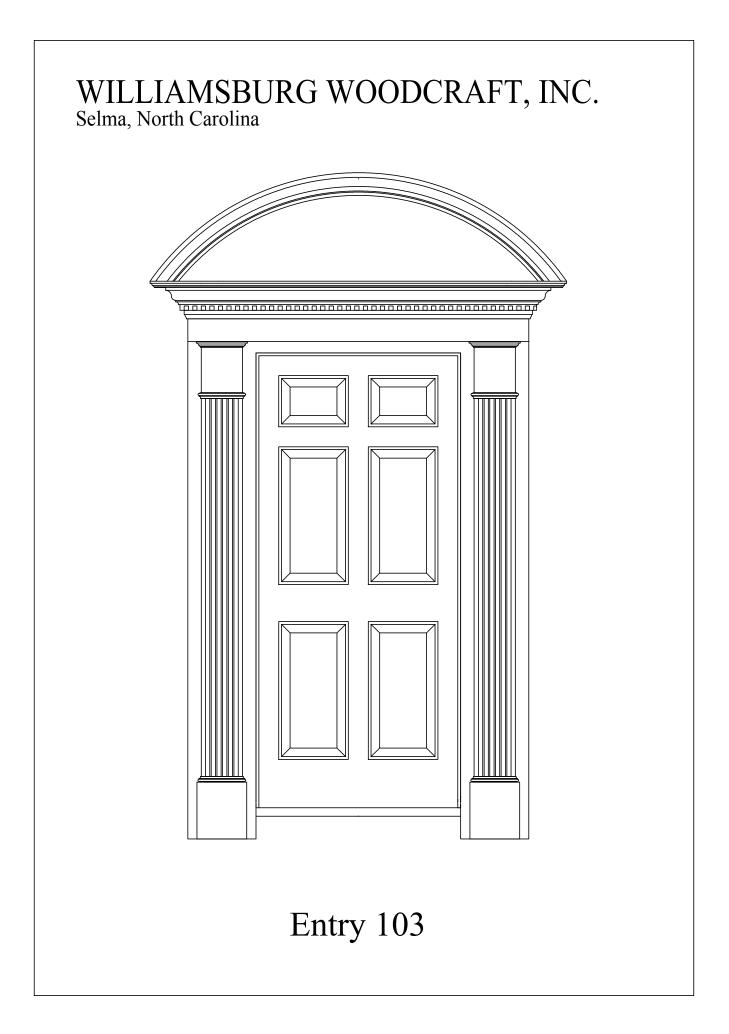

work manufacturer who offers the advice and attention of a professional designer, we are able to offer our customers the opportunity to vary the size, design or material of any of our products or to choose a design from a photograph or magazine picture. Our capacity is limited only by the creativity and imagination of our customers. Contact us today and let us help make your dreamhouse a reality!

Call today for more information! (919) 965-3363

### Bookcases



## Bookcase Unit 101

(Shown 8' Tall)



Bookcase Unit 102 (Shown 8' Tall)



#### Bookcase Unit 103 (Shown 9' Tall)



#### Bookcase Unit 104 (Shown 8' Tall)



#### Bookcase Unit 105 (Shown 7' Tall)

## Cased Openings





## Cupolas



### Doors



Panel and Glass Doors

### Entries







Entry 101 With Double Box Shelf































### Mantels



































## Windows