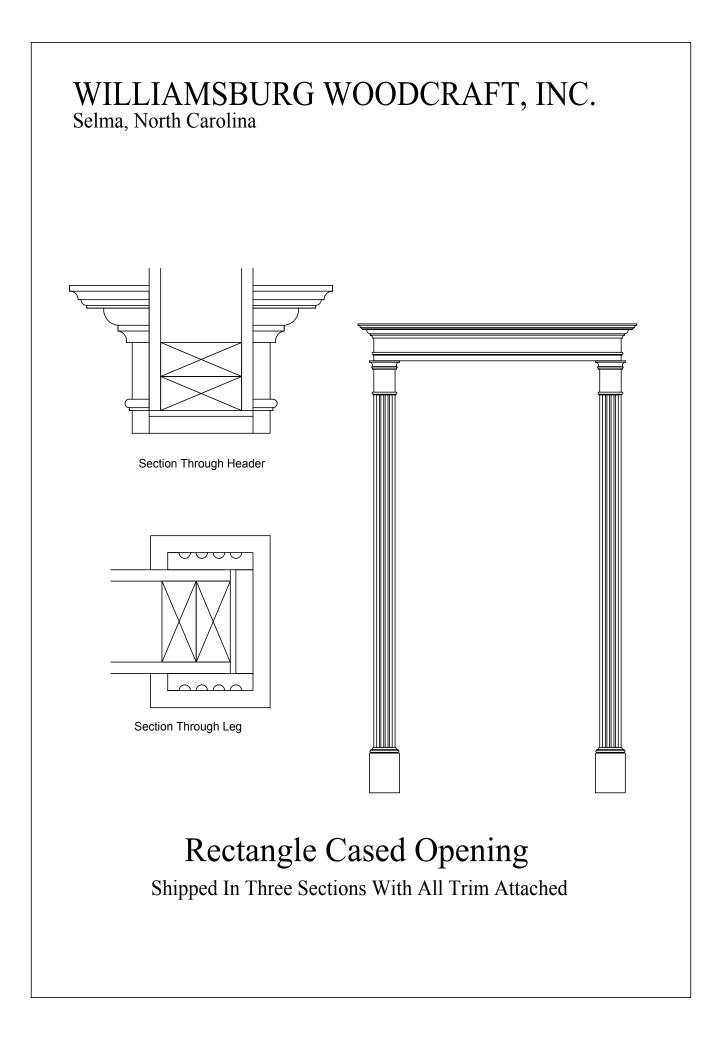

re equipped to produce an unlimited variety of specialty items.

Because we are a SPECIALTY architectural millwork manufacturer who offers the advice and attention of a professional designer, we are able to offer our customers the opportunity to vary the size, design or material of any of our products or to choose a design from a photograph or magazine picture. Our capacity is limited only by the creativity and imagination of our customers. Contact us today and let us help make your dreamhouse a reality!

Call today for more information! (919) 965-3363

### Bookcases



## Bookcase Unit 101

(Shown 8' Tall)



Bookcase Unit 102 (Shown 8' Tall)



#### Bookcase Unit 103 (Shown 9' Tall)



#### Bookcase Unit 104 (Shown 8' Tall)



#### Bookcase Unit 105 (Shown 7' Tall)

## Cased Openings





## Cupolas



### Doors



Panel and Glass Doors

### Entries







Entry 101 With Double Box Shelf































### Mantels



































## Windows