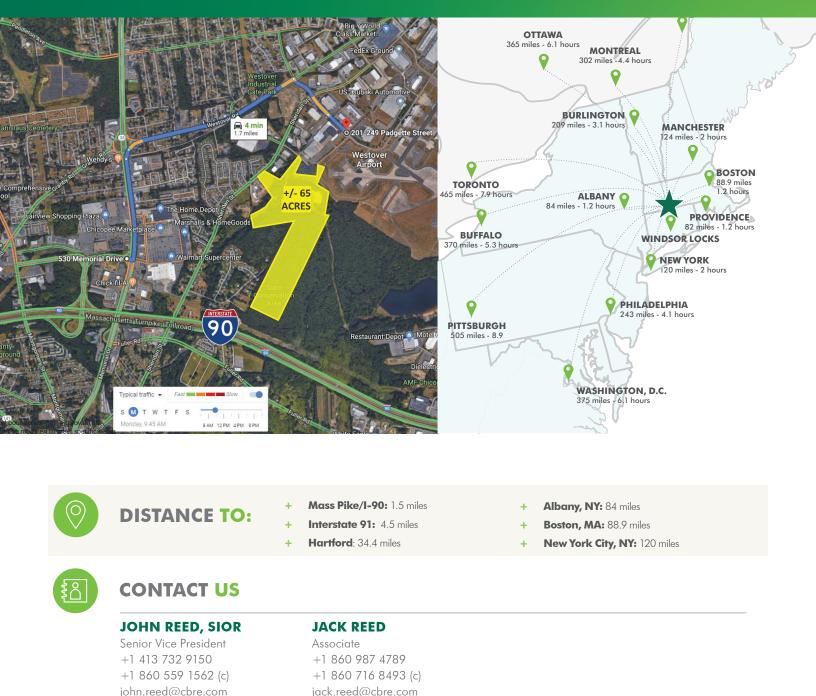

- + Corporate Neighbors: FedEx, Yankee Candle, Cardinal Health, Big Y and Westover airport
- + Aircraft Loading/runway access: 500' from building group 6 aircraft, Westover Airport

Westover

Site Plan

- + Location:
  - Interstate 90: 1.5 miles

BLUECUP

Chicopee, MA Jan 27, 2021

- Interstate 91: 4.5 miles