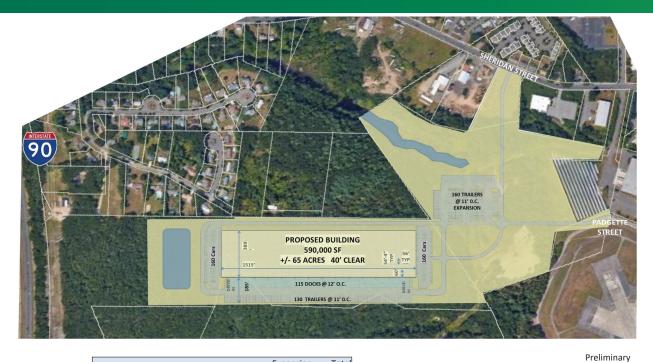

## 590,000 SF BUILD-TO-SUIT

|       |       |         |       |         | Expansion | Total   |
|-------|-------|---------|-------|---------|-----------|---------|
|       |       |         | Dock  | Trailer | Trailer   | Trailer |
| SF000 | Acres | Parking | Doors | Parking | Parking   | Parking |
| 590   | 65    | 510     | 115   | 130     | 160       | 290     |

### **PROPERTY SPECIFICATIONS**

- + **Build-to-Suit:** 590,000 SF warehouse campus distribution industrial building/food grade and cold storage
- + Located in a 3.5 MSF mixed-used industrial/ office park
- + Land: ±65 acres
- + Possible Layout: 590,000 SF building
- + Sprinkler: ESFR system
- + Column Spacing: 54'-3" x 56' typical; 54'-4" x 60" speed bay
- + High Bay: 40' clear, 65' clear permitted
- + Direct Air-Side: Additional facilities available
- + Zoning: IPUD
- + **Power:** Dual substation feeds, 16,000 Amps, 277/480 Volts, 3-Phase
- + Electric: Chicopee Electric Light
- + Water/Sewer: City of Chicopee
- + Gas: Eversource

- + Corporate Neighbors: FedEx, Yankee Candle, Cardinal Health, Big Y and Westover airport
- + Aircraft Loading/runway access: 500' from building group 6 aircraft, Westover Airport

Westover

Site Plan

- + Location:
  - Interstate 90: 1.5 miles