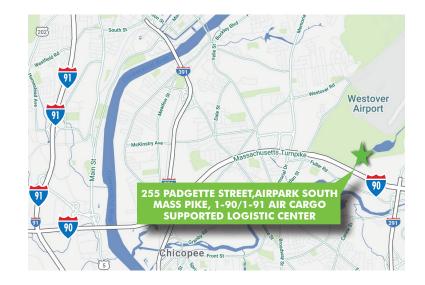

# BUILD-TO-SUIT 590,000 SF

255 PADGETTE STREET, AIRPARK SOUTH MASS PIKE, I-90/1-91 AIR CARGO SUPPORTED LOGISTICS CENTER Chicopee, MA

- + Corporate Neighbors: FedEx, Yankee Candle, Cardinal Health, Big Y and Westover airport
- + Aircraft Loading/runway access: 500' from building group 6 aircraft, Westover Airport

Westover

Site Plan

- + Location:
  - Interstate 90: 1.5 miles