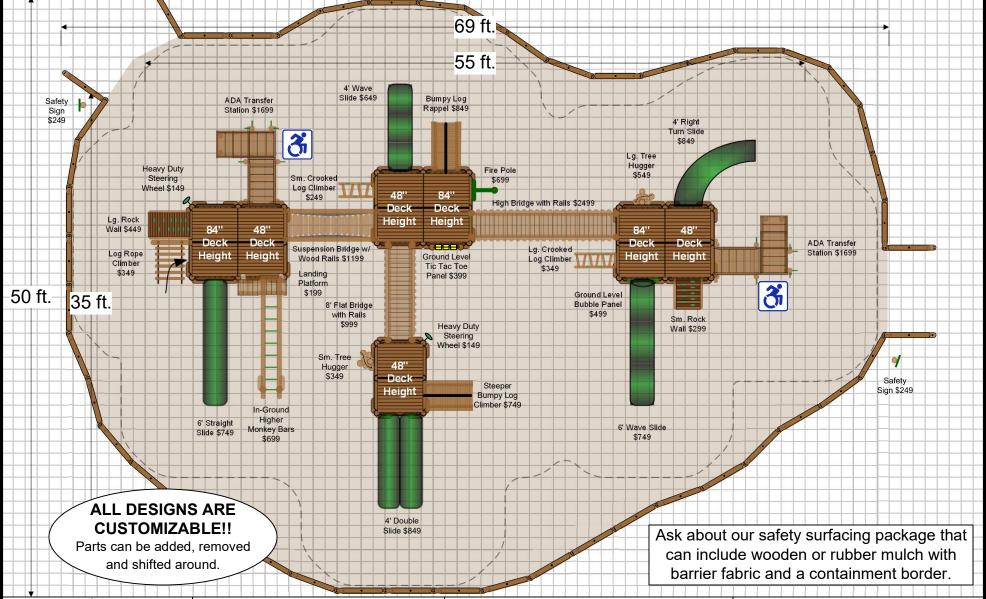

Designed by: Tyler Angarano
Certified Playground Safety Inspector

4-26-2023 Drawing 1

Danny's Love Life Adventure

BEST AGES 5-12

7577 E. Main St, Lima NY 14485 877-807-7529 (p) 585-624-7590 (f) info@bearsplaygrounds.com