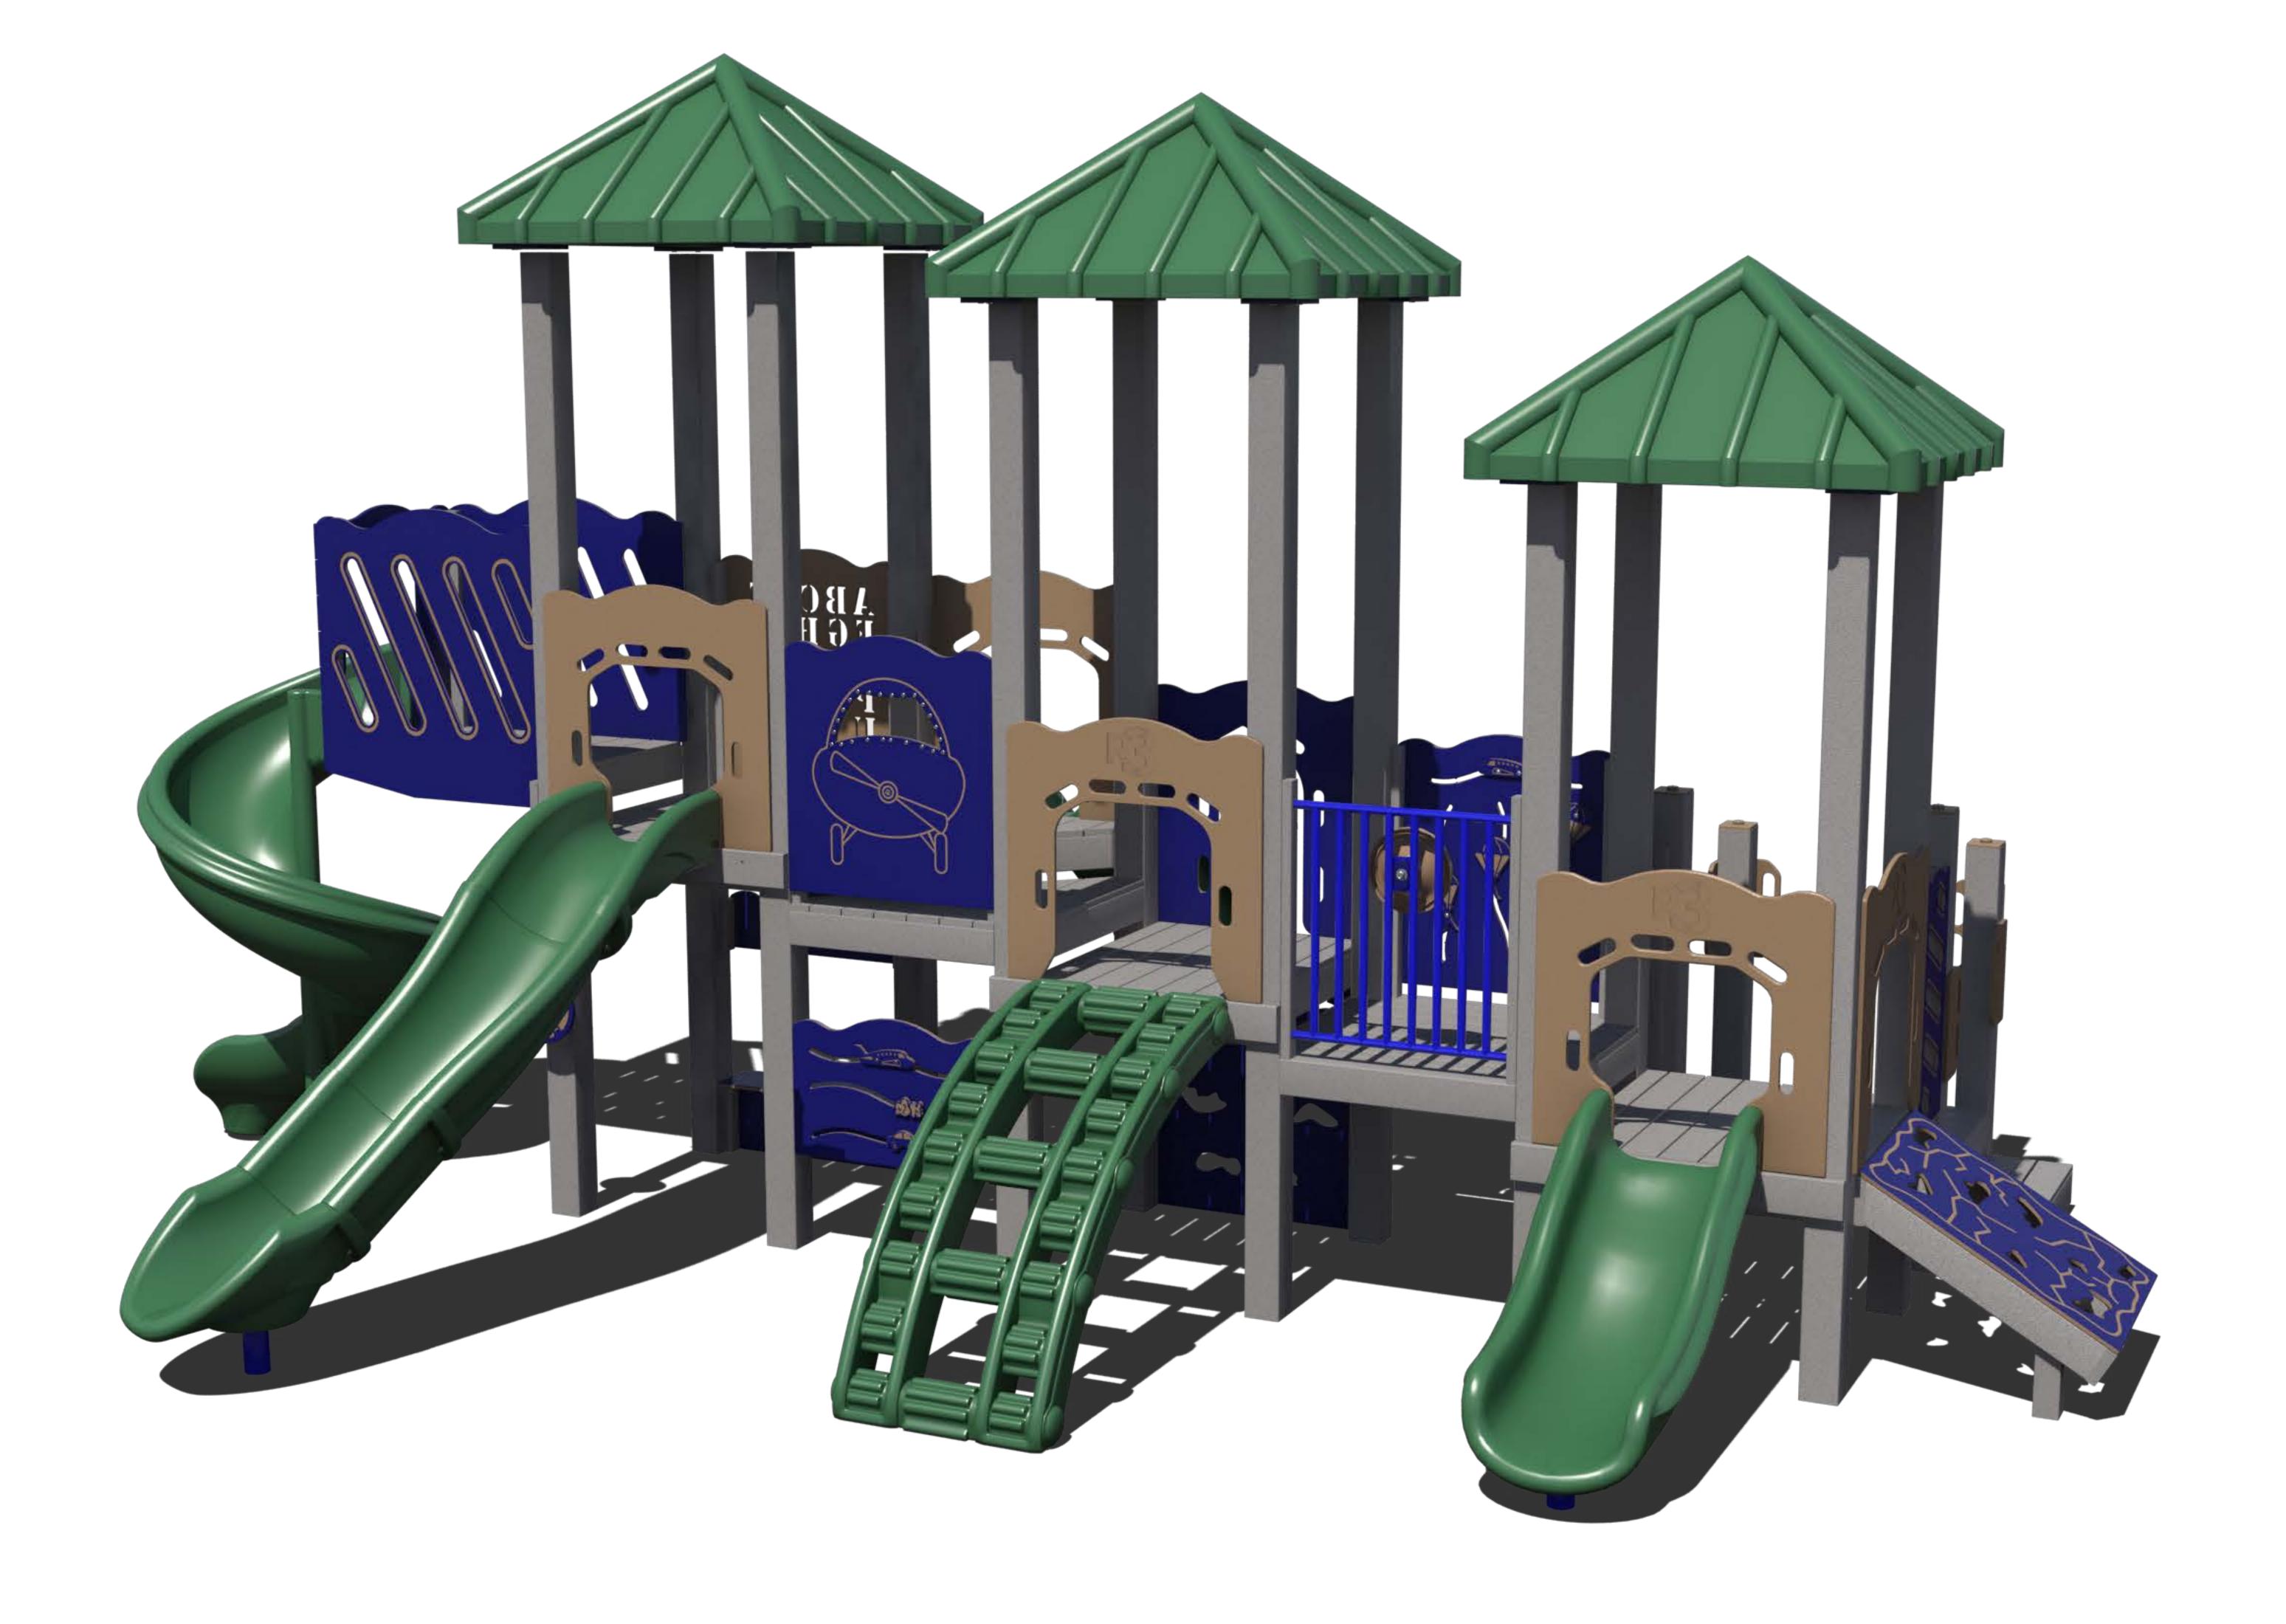

## QUO0260474

CREATED: 4/5/2023 EXPIRES: 5/5/2023

PROJECT NAME NOTES

Town of Thurston NY - GFP-30082 \*\*\*NASPO NY PC67837\*\*\*

BILL TO SHIP TO TERMS

Prepaid

| QTY | ITEM                                                                                                 | UNIT PRICE  | EXTENDED PRICE |
|-----|------------------------------------------------------------------------------------------------------|-------------|----------------|
|     | <b>Comment</b> - ***NASPO NY PC67837***                                                              |             |                |
| 1   | Custom Playground Design - GFP-30082                                                                 | \$40,813.00 | \$40,813.00    |
|     | Custom Playground Design ***FOR PLAYGROUND STRUCTURE NUMBERS ONLY***                                 |             |                |
|     | Subtotal.                                                                                            |             | \$40,813.00    |
|     | NASPO ValuePoint Playground Equipment - NASPO Playground 12% Discount                                | -12%        | (\$4,897.56)   |
|     | Subtotal.                                                                                            |             | \$35,915.44    |
|     | Steel Playground Special Discount - Temporary 18.5 % Surcharge to adhere to NASPO contract agreement | \$6,644.36  | \$6,644.36     |
|     | Subtotal.                                                                                            |             | \$42,559.80    |
| 1   | <b>TFR0623XX</b> - Swing Frame - Single 5in Post - 8ft - 2-Bay - S-Logo Caps - Bolt-On Hangers       | \$2,815.00  | \$2,815.00     |
| 1   | <b>90015108XX</b> - Belt Seat Bay - 8'                                                               | \$206.00    | \$206.00       |
| 1   | 90015130XX - Full Bucket Seat Bay                                                                    | \$422.00    | \$422.00       |
|     | Subtotal.                                                                                            |             | \$3,443.00     |
|     | NASPO ValuePoint Playground Equipment - NASPO Playground 12% Discount                                | -12%        | (\$413.16)     |
|     | Subtotal.                                                                                            |             | \$3,029.84     |