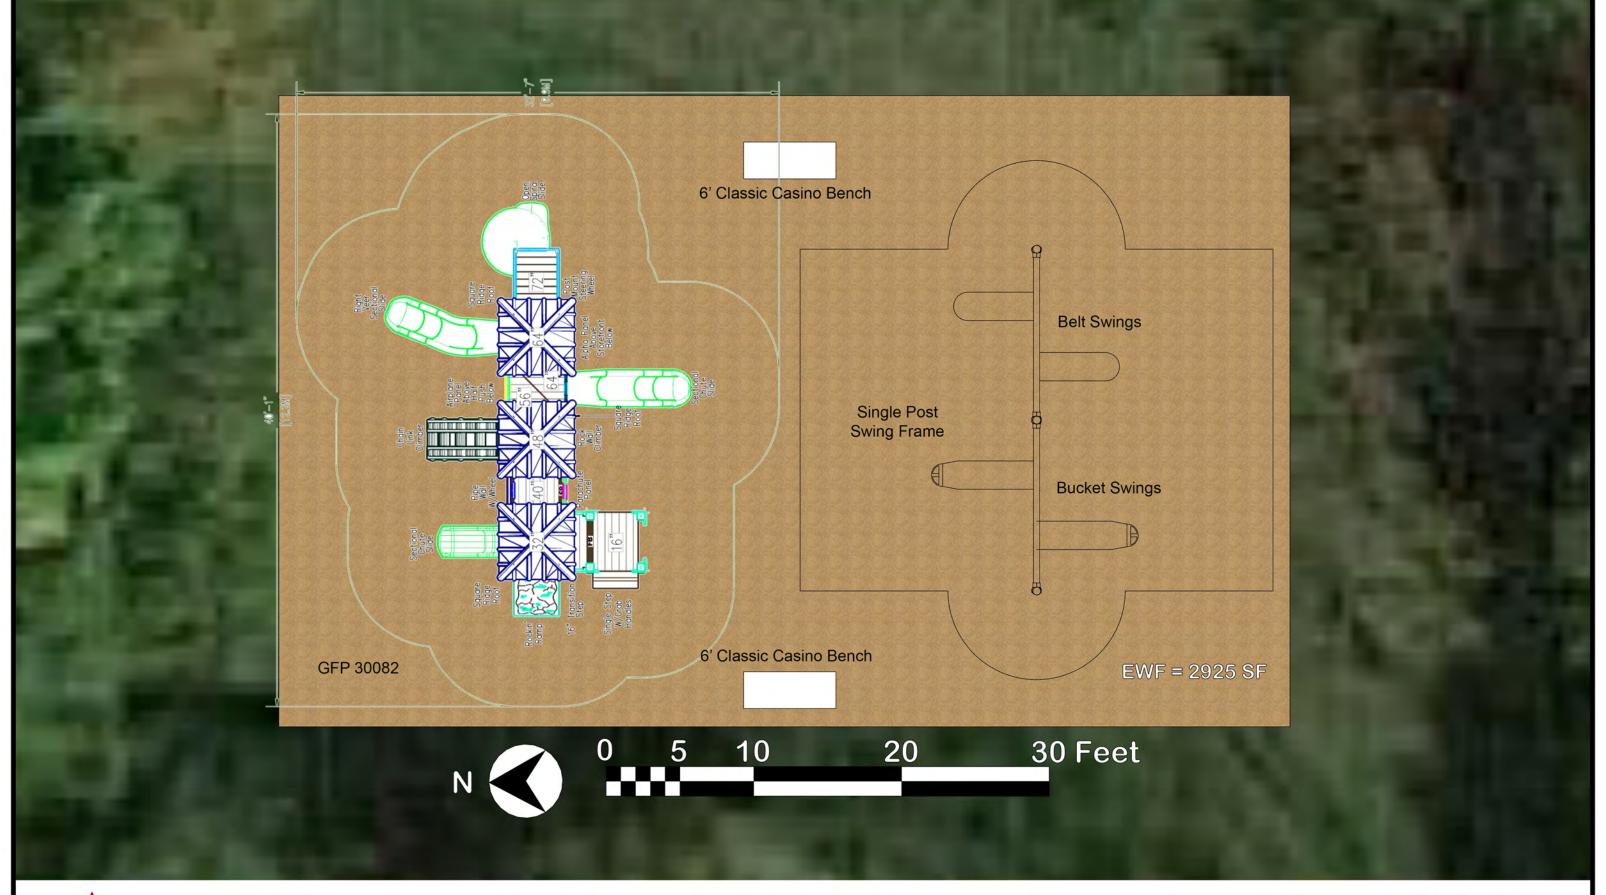

## QUO0260474

CREATED: 4/5/2023 EXPIRES: 5/5/2023

PROJECT NAME NOTES

Town of Thurston NY - GFP-30082 \*\*\*NASPO NY PC67837\*\*\*

BILL TO SHIP TO TERMS

Prepaid

| QTY | ITEM                                                                                                 | UNIT PRICE  | EXTENDED PRICE |
|-----|------------------------------------------------------------------------------------------------------|-------------|----------------|
|     | <b>Comment</b> - ***NASPO NY PC67837***                                                              |             |                |
| 1   | Custom Playground Design - GFP-30082                                                                 | \$40,813.00 | \$40,813.00    |
|     | Custom Playground Design ***FOR PLAYGROUND STRUCTURE NUMBERS ONLY***                                 |             |                |
|     | Subtotal.                                                                                            |             | \$40,813.00    |
|     | NASPO ValuePoint Playground Equipment - NASPO Playground 12% Discount                                | -12%        | (\$4,897.56)   |
|     | Subtotal.                                                                                            |             | \$35,915.44    |
|     | Steel Playground Special Discount - Temporary 18.5 % Surcharge to adhere to NASPO contract agreement | \$6,644.36  | \$6,644.36     |
|     | Subtotal.                                                                                            |             | \$42,559.80    |
| 1   | <b>TFR0623XX</b> - Swing Frame - Single 5in Post - 8ft - 2-Bay - S-Logo Caps - Bolt-On Hangers       | \$2,815.00  | \$2,815.00     |
| 1   | <b>90015108XX</b> - Belt Seat Bay - 8'                                                               | \$206.00    | \$206.00       |
| 1   | 90015130XX - Full Bucket Seat Bay                                                                    | \$422.00    | \$422.00       |
|     | Subtotal.                                                                                            |             | \$3,443.00     |
|     | NASPO ValuePoint Playground Equipment - NASPO Playground 12% Discount                                | -12%        | (\$413.16)     |
|     | Subtotal.                                                                                            |             | \$3,029.84     |

## QUO0260474

CREATED: 4/5/2023 EXPIRES: 5/5/2023

| QTY | ITEM                                                                                                                                                                            | UNIT PRICE | EXTENDED PRICE |
|-----|---------------------------------------------------------------------------------------------------------------------------------------------------------------------------------|------------|----------------|
|     | Steel Playground Special Discount - Temporary 18.5% Surcharge to adhere to NASPO contract agreement                                                                             | \$560.52   | \$560.52       |
|     | Subtotal.                                                                                                                                                                       |            | \$3,590.36     |
| 1   | Freight: Freight Out Billable and Handling - Freight: Freight Out Billable and Handling Freight for equipment                                                                   | \$3,046.00 | \$3,046.00     |
|     | Subtotal.                                                                                                                                                                       |            | \$3,046.00     |
| 2   | B6WBCLASSCASINO - 6 Ft. Bench with Contoured Back, Ribbed Steel, 1 1/2" x 12 Gauge Square Galvanized Tubing Legs and Arms, Portable ** RB **  OPTIONS: Select Stickers: Webcoat | \$1,195.00 | \$2,390.00     |
|     | Subtotal.                                                                                                                                                                       |            | \$2,390.00     |
|     | NASPO ValuePoint Shelter Shade Site                                                                                                                                             | -10%       | (\$239.00)     |
|     | Amenities - NASPO Shelter Shade Site Amenities 10% discount                                                                                                                     |            |                |
|     | Subtotal.                                                                                                                                                                       |            | \$2,151.00     |
|     | Steel Playground Special Discount - Temporary 22% Surcharge to adhere to NSAPO contract agreement                                                                               | \$473.22   | \$473.22       |
|     | Subtotal.                                                                                                                                                                       |            | \$2,624.22     |
| 1   | Freight: Freight Out Billable and Handling - Freight: Freight Out Billable and Handling Freight for SIte Amenities                                                              | \$725.00   | \$725.00       |
|     |                                                                                                                                                                                 | Subtotal   | \$52,545.38    |
|     |                                                                                                                                                                                 | Tax (0%)   | \$0.00         |
|     |                                                                                                                                                                                 | Net Total  | \$52,545.38    |