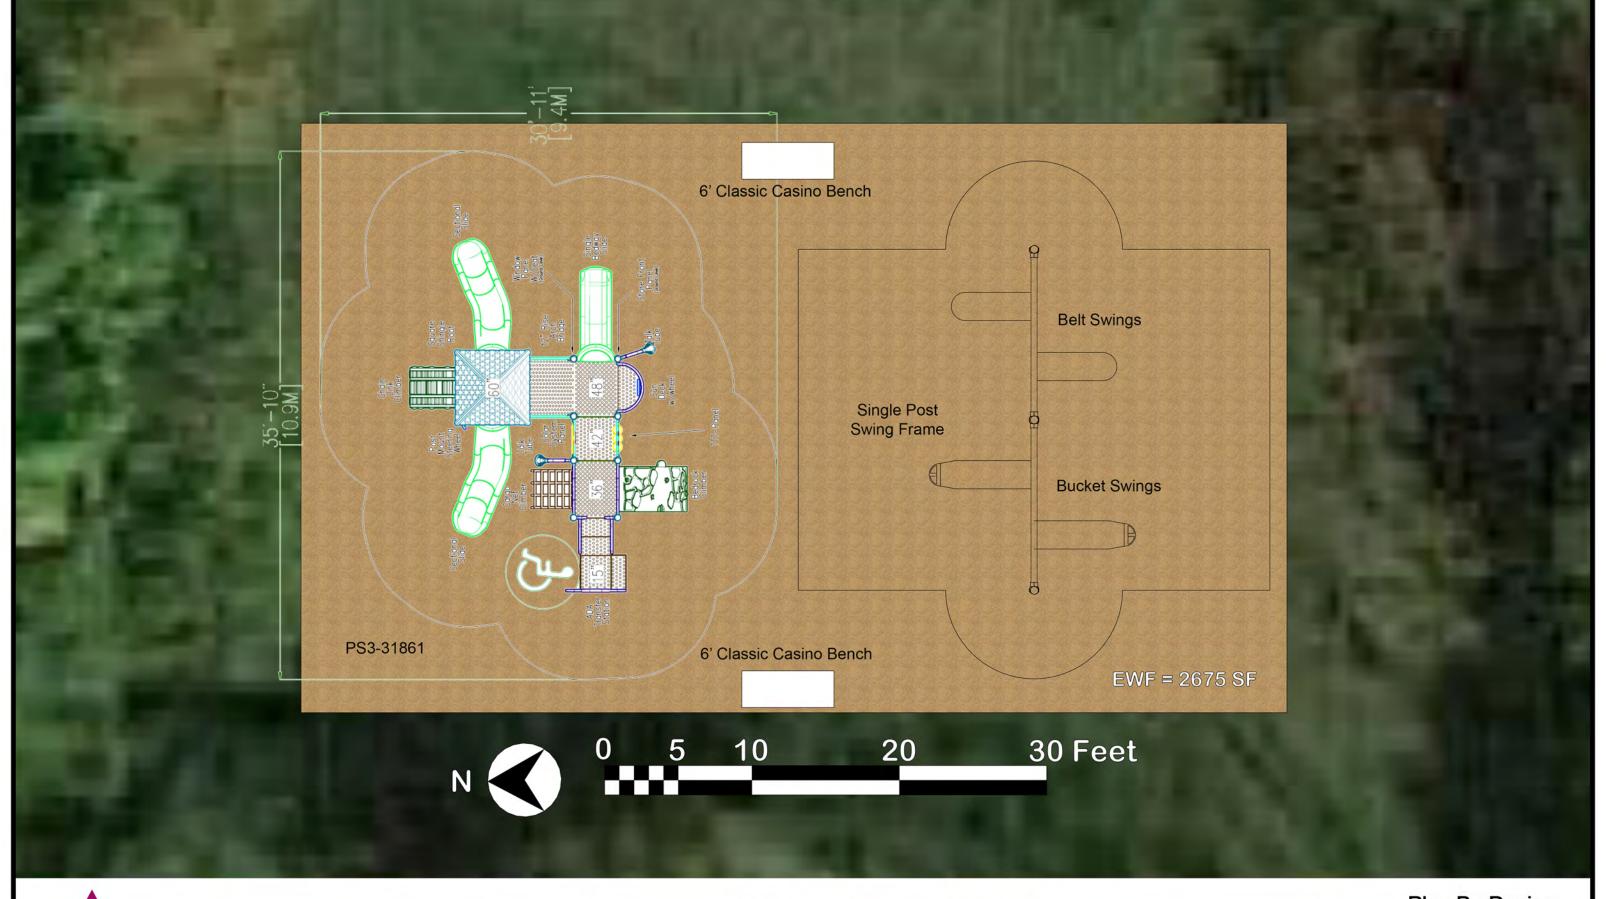

## QUO0260475

CREATED: 4/5/2023 EXPIRES: 5/5/2023

PROJECT NAME NOTES

Town of Thurston NY - PS3-31861 \*\*\*NASPO NY PC67837\*\*\*

BILL TO SHIP TO TERMS

Prepaid

| QTY | ITEM                                                                                                 | UNIT PRICE  | EXTENDED PRICE |
|-----|------------------------------------------------------------------------------------------------------|-------------|----------------|
|     | <b>Comment</b> - ***NASPO NY PC67837***                                                              |             |                |
| 1   | Custom Playground Design - PS3-31861                                                                 | \$32,824.54 | \$32,824.54    |
|     | Custom Playground Design ***FOR PLAYGROUND STRUCTURE NUMBERS ONLY***                                 |             |                |
|     | Subtotal.                                                                                            |             | \$32,824.54    |
|     | NASPO ValuePoint Playground Equipment - NASPO Playground 12% Discount                                | -12%        | (\$3,938.94)   |
|     | Subtotal.                                                                                            |             | \$28,885.60    |
|     | Steel Playground Special Discount - Temporary 18.5 % Surcharge to adhere to NASPO contract agreement | \$5,343.84  | \$5,343.84     |
|     | Subtotal.                                                                                            |             | \$34,229.44    |
| 1   | <b>TFR0623XX</b> - Swing Frame - Single 5in Post - 8ft - 2-Bay - S-Logo Caps - Bolt-On Hangers       | \$2,815.00  | \$2,815.00     |
| 1   | <b>90015108XX</b> - Belt Seat Bay - 8'                                                               | \$206.00    | \$206.00       |
| 1   | 90015130XX - Full Bucket Seat Bay                                                                    | \$422.00    | \$422.00       |
|     | Subtotal.                                                                                            |             | \$3,443.00     |
|     | NASPO ValuePoint Playground Equipment - NASPO Playground 12% Discount                                | -12%        | (\$413.16)     |
|     | Subtotal.                                                                                            |             | \$3,029.84     |

## QUO0260475

CREATED: 4/5/2023 EXPIRES: 5/5/2023

| QTY | ITEM                                                                                                                                                                            | UNIT PRICE | EXTENDED PRICE |
|-----|---------------------------------------------------------------------------------------------------------------------------------------------------------------------------------|------------|----------------|
|     | Steel Playground Special Discount - Temporary 18.5% Surcharge to adhere to NASPO contract agreement                                                                             | \$560.52   | \$560.52       |
|     | Subtotal.                                                                                                                                                                       |            | \$3,590.36     |
| 1   | Freight: Freight Out Billable and Handling - Freight: Freight Out Billable and Handling Freight for equipment                                                                   | \$2,618.00 | \$2,618.00     |
|     | Subtotal.                                                                                                                                                                       |            | \$2,618.00     |
| 2   | B6WBCLASSCASINO - 6 Ft. Bench with Contoured Back, Ribbed Steel, 1 1/2" x 12 Gauge Square Galvanized Tubing Legs and Arms, Portable ** RB **  OPTIONS: Select Stickers: Webcoat | \$1,195.00 | \$2,390.00     |
|     | Subtotal.                                                                                                                                                                       |            | \$2,390.00     |
|     | NASPO ValuePoint Shelter Shade Site                                                                                                                                             | -10%       | (\$239.00)     |
|     | Amenities - NASPO Shelter Shade Site Amenities 10% discount                                                                                                                     |            |                |
|     | Subtotal.                                                                                                                                                                       |            | \$2,151.00     |
|     | Steel Playground Special Discount - Temporary 22% Surcharge to adhere to NSAPO contract agreement                                                                               | \$473.22   | \$473.22       |
|     | Subtotal.                                                                                                                                                                       |            | \$2,624.22     |
| 1   | Freight: Freight Out Billable and Handling - Freight: Freight Out Billable and Handling Freight for SIte Amenities                                                              | \$725.00   | \$725.00       |
|     |                                                                                                                                                                                 | Subtotal   | \$43,787.02    |
|     |                                                                                                                                                                                 | Tax (0%)   | \$0.00         |
|     |                                                                                                                                                                                 | Net Total  | \$43,787.02    |