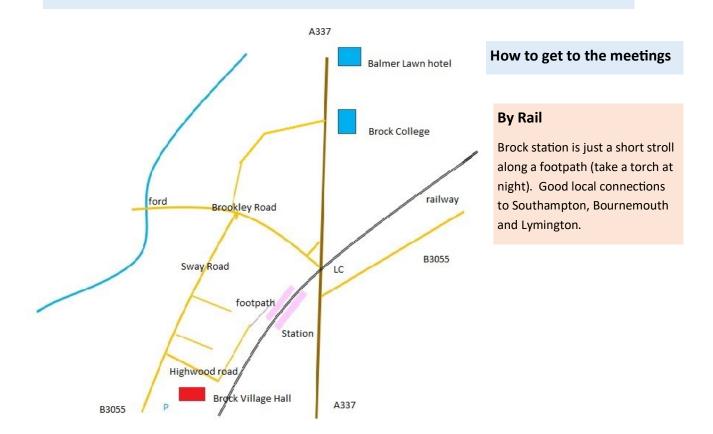

### How to find us

We gather now at the Village Hall in Highwood Road Brockenhurst SO42 7RY in time for the meeting to start at 7.30pm.

A short break for refreshment is made about the half-way mark, and we aim to finish about 10pm.

# By Road

#### From the North

From Junction 1 of the M27 follow the A337 through Lyndhurst to Brockenhurst . RT into Brookley Road, LT into Sway Road (B3055) LT into Highwood Road.

#### From the South

Follow the A337 from Lymington, over the crossing, LT into Brookley Road.

#### From the East

From Hythe and Beaulieu follow the B3055 and RT onto the A337 over the crossing.

## From the West

Follow the B3055, RT into Highwood Road. There is ample free parking at the Hall.

#### Sat Nav users

Use postcode SO42 7RY