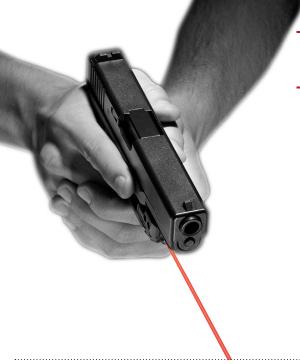

## GET FREE ONE CONE CON

RAILMASTER

\$159 MSRP • MARCH 1, 2018 - APRIL 30, 2018

\*FREE RAIL MASTER® LIMITED TO MODEL CMR-201 RED LASER SIGHT ONLY. LIMIT (1) PER PRODUCT. OTHER RULES AND RESTRICTIONS MAY APPLY.