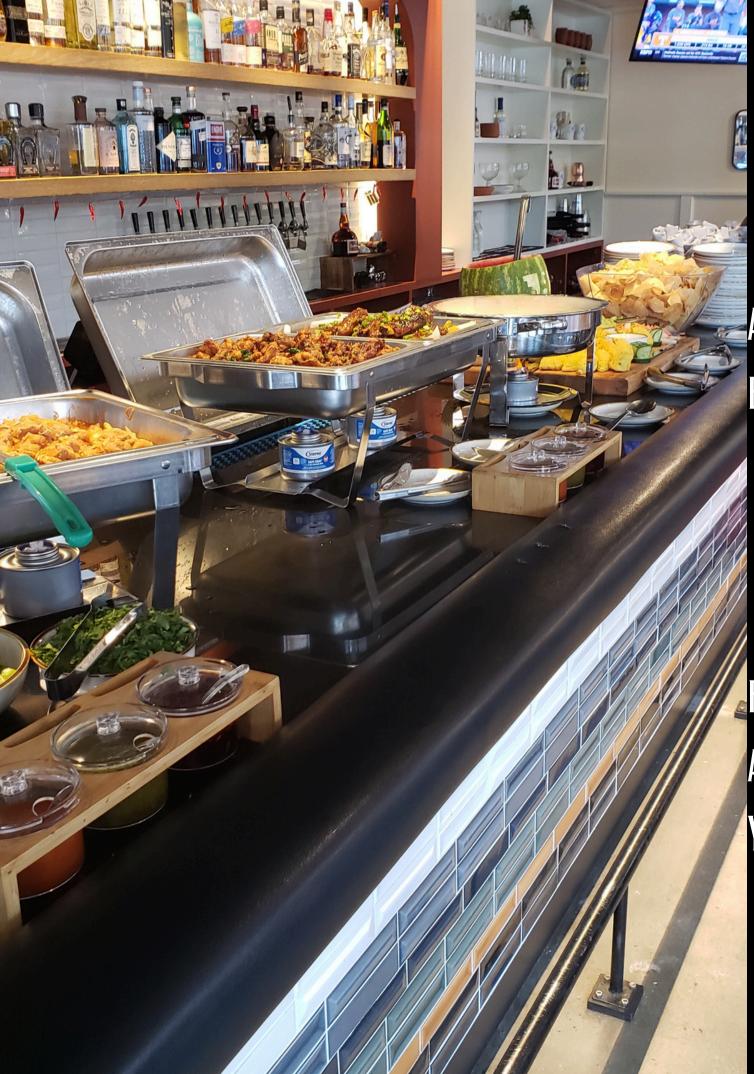

### ROOM RENTALS AND TO-GO CATERING

We can provide a variety of options depending on what you're looking for. We have multiple dining rooms for a total capacity of 150 people available to rent out for events. We can set up for buffets, plated dinners, cocktail hours, open bar, passed appetizers or whatever the occasion suits. We also provide to-go catering services that can include equipment rentals for a buffet set-up, staffing events and delivery options. **Rentals and Minimums Depend on** the day & time booked.

## FOOD PACKAGES

ALL START WITH THE BASIC TACO BAR AS THE BACKBONE OF PARTY DINNING EXPIRANCE

FROM THERE, YOU CAN TAILOR YOUR PACKAGE TO YOUR LIKING VIA THE PACKAGE ADD-ONS. YOUR PARTY PLANNER WILL REVIEW AND FEEL FREE TO ASK ANY QUESTIONS.

## FOOD PACKAGE: THE BASIC BAR

- CHIPS AND SALSA, QUESO AND GUACAMOLE
- TACO BAR WITH TWO OPTIONS

### TACO BAR

Served as a self served buffet, or for a service fee, a staffed station where tacos are built to order.

Taco Bar options:

- Chicken Tinga
- Carnitas
- Colliflower Al Pastor
- Beef in Chili Colorado (+\$2)