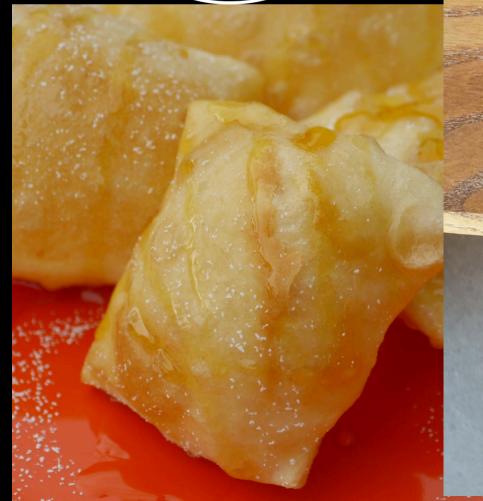

#### Priced per person

- Mexican Choc. Brownies + 4 PP
- Sopapillas + 4 PP
  With honey
- Cheesecake Floutas with seasonl compote + 6 PP