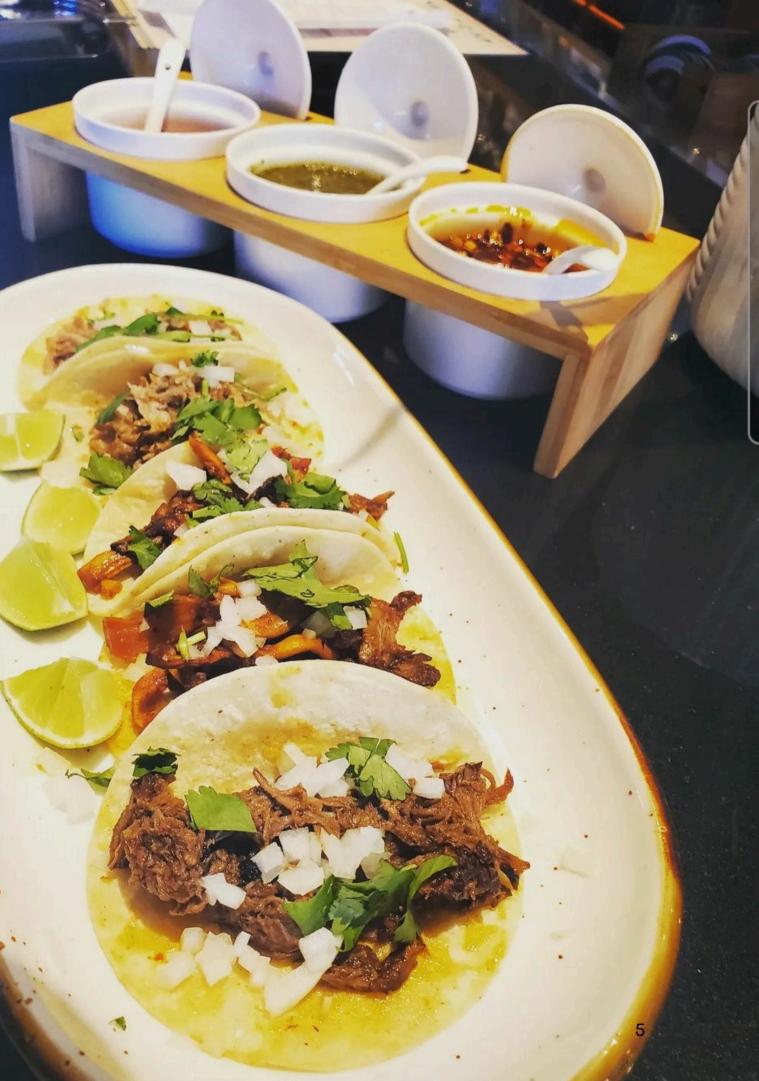

### TACO BAR

Served as a self served buffet, or for a service fee, a staffed station where tacos are built to order.

Taco Bar options:

- Chicken Tinga
- Carnitas
- Colliflower Al Pastor
- Beef in Chili Colorado (+\$2)

Comes with rice, beans, tortillas, house made hot sauces, onions and cilantro to dress up the tacos.

- Add and additional protein
  - Add beef7Add chicken5Add Colliflower5Add carnitas5