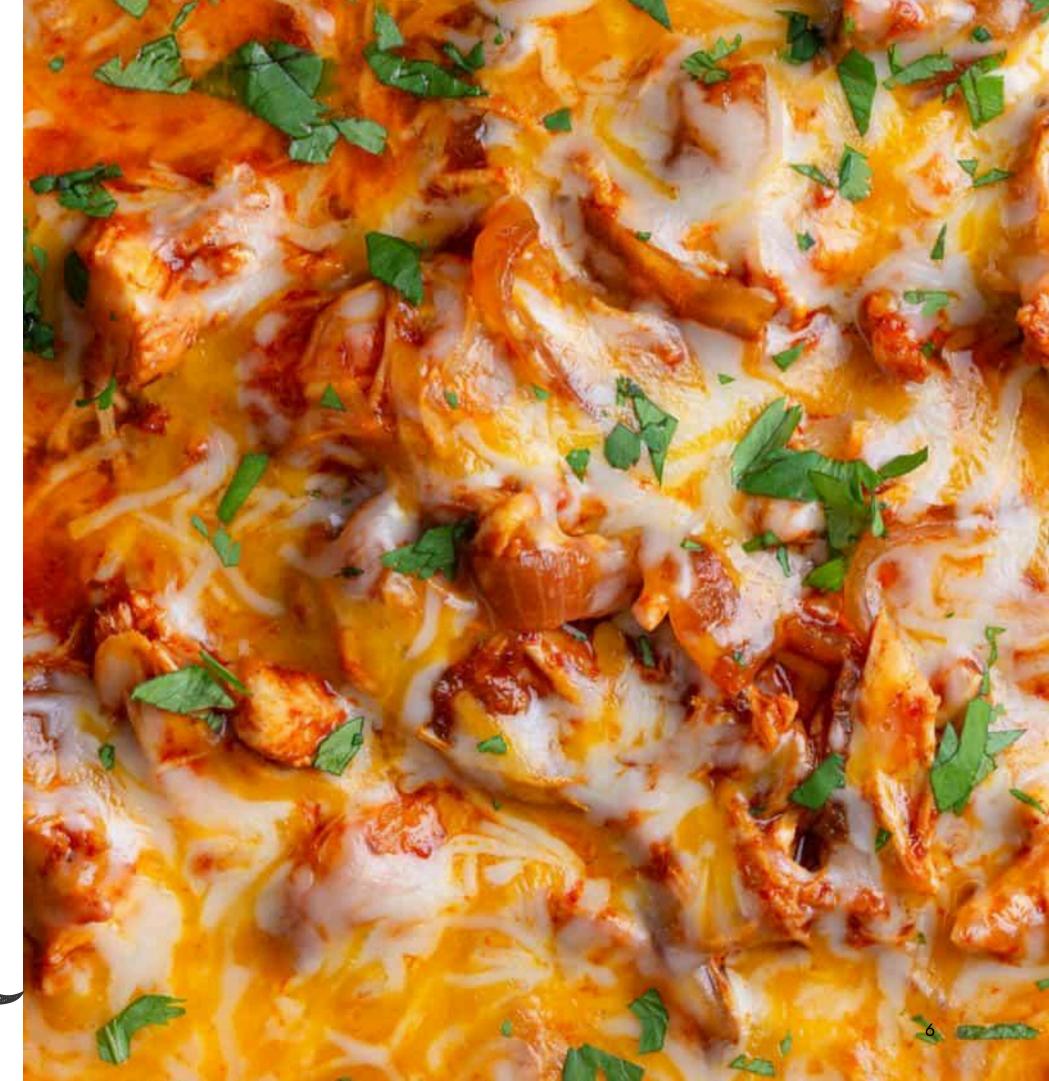

## ENCHILADA BUFFET

PACKAGE ADDITION

White corn tortillas smothered in our signature red or green sauces (or both!) Stacked New Mexican style. Feeds 8 people

- Cheese 85
- Chicken Tinga 100
- Carnitas 100

1/24

- Colliflower Al Pastor 100
- Beef in Chili Colorado 135