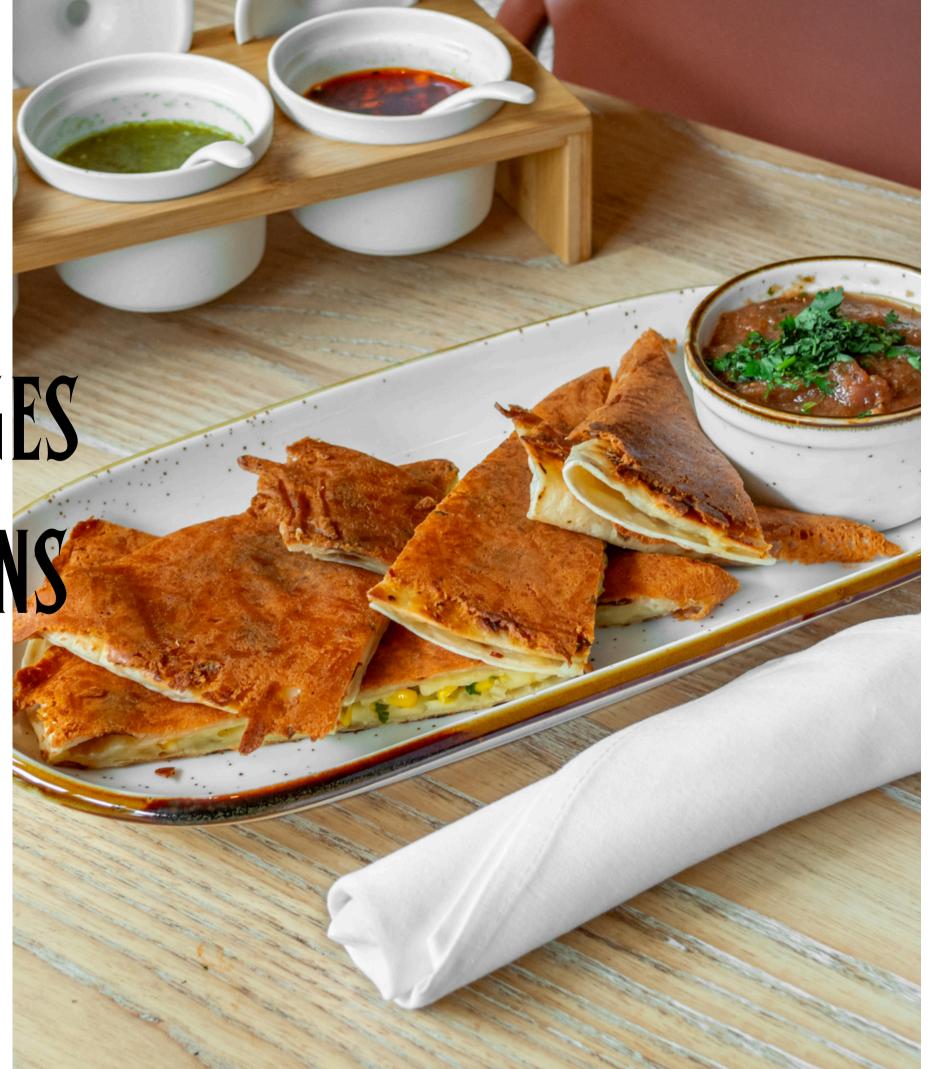

#### • Popcorn Chicken + \$4 PP

Gluten-free crispy chicken with red chili ranch dipping sauce

- Seasonal Fruit & Dips + \$5 PP
- Quesadilla + \$4 PP

Jack and cotija cheese on the inside and more cheese on the outside with hatch corn salsa in the middle.