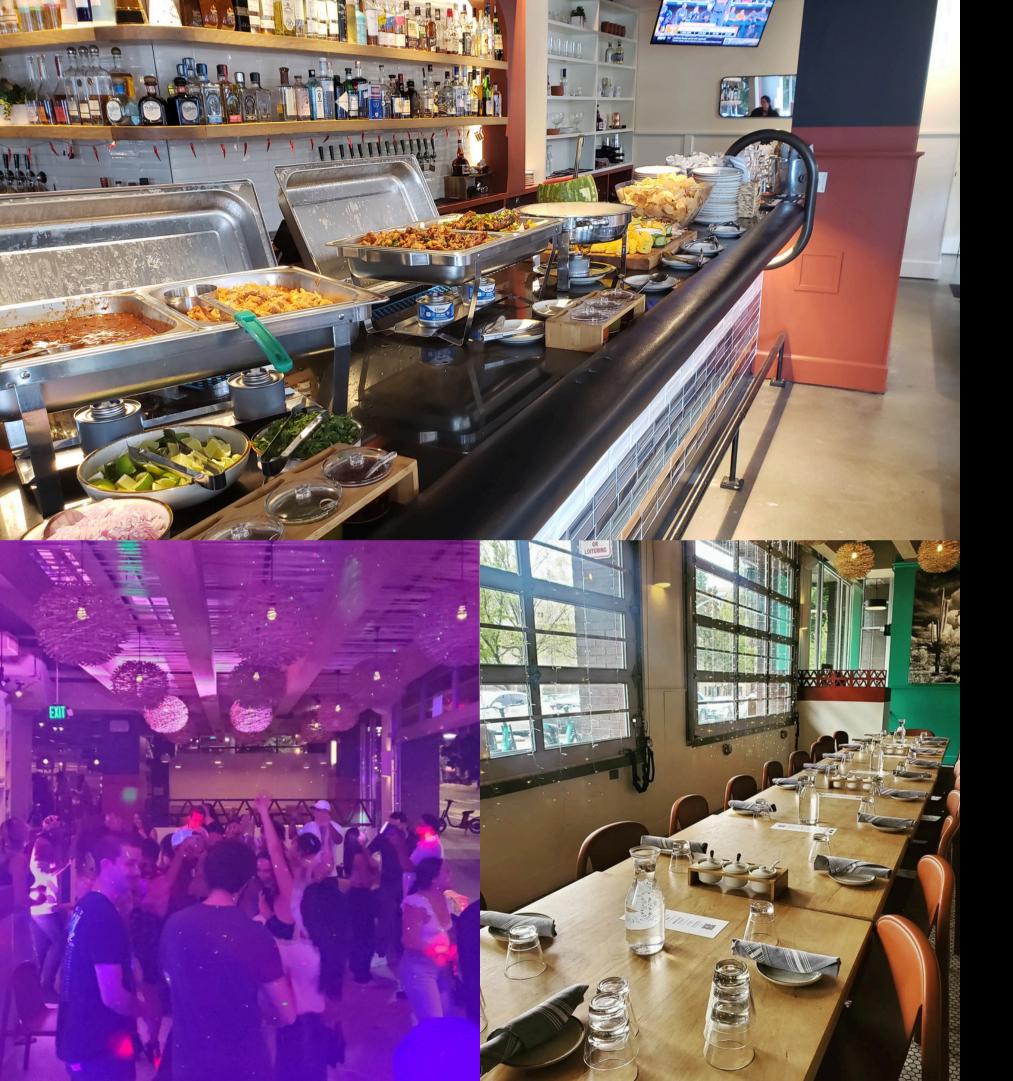

### ROOM RENTALS AND TO-GO CATERING

We can provide a variety of options depending on what you're looking for. We have multiple dining rooms for a total capacity of 150 people available to rent out for events. We can set up for buffets, plated dinners, cocktail hours, open bar, passed appetizers or whatever the occasion suits. We also provide to-go catering services that can include equipment rentals for a buffet set-up, staffing events and delivery options. **Rentals and Minimums Depend on** the day & time booked.

## FOOD PACKAGES

ALL START WITH THE BASIC TACO BAR AS THE BACKBONE OF PARTY DINNING EXPIRANCE

FROM THERE, YOU CAN TAILOR YOUR PACKAGE TO YOUR LIKING VIA THE PACKAGE ADD-ONS. YOUR PARTY PLANNER WILL REVIEW AND FEEL FREE TO ASK ANY QUESTIONS.

## FOOD PACKAGE: THE BASIC BAR

- CHIPS AND SALSA, QUESO AND GUACAMOLE
- TACO BAR WITH TWO OPTIONS

### TACO BAR

Served as a self served buffet, or for a service fee, a staffed station where tacos are built to order.

Taco Bar options:

- Chicken Tinga
- Carnitas
- Colliflower Al Pastor
- Beef in Chili Colorado (+\$2)