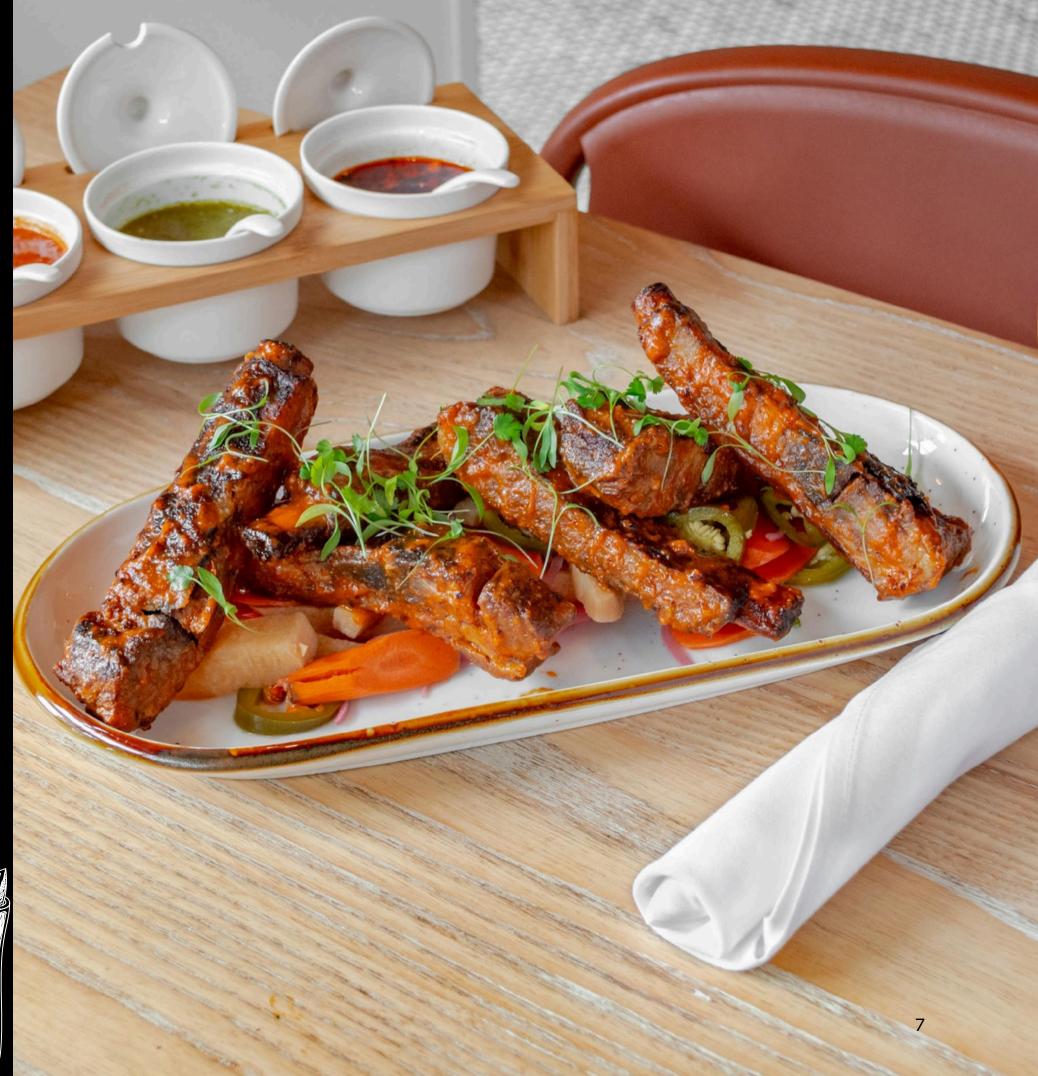

## PEACH BBQ PORK RIBS

- Served with house pickles and extra BBQ sauce.
- Half Rack 30
- Full Rack 60