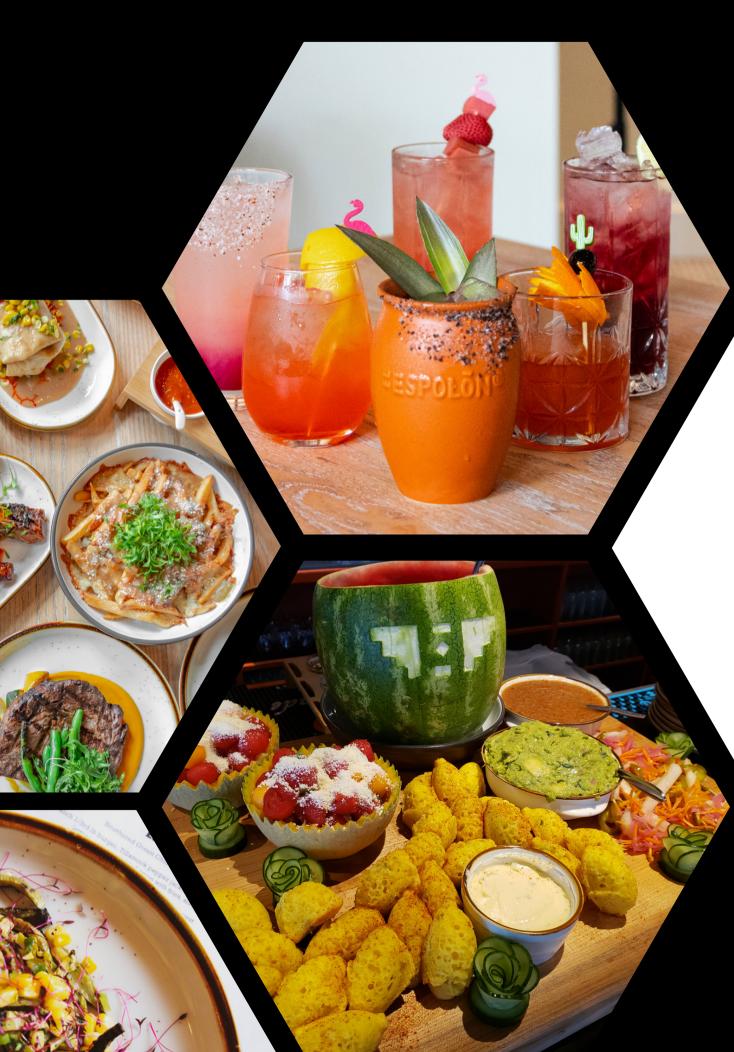

## FOOD PACKAGES

ALL START WITH THE BASIC TACO BAR AS THE BACKBONE OF PARTY DINNING EXPIRANCE

FROM THERE, YOU CAN TAILOR YOUR PACKAGE TO YOUR LIKING VIA THE PACKAGE ADD-ONS. YOUR PARTY PLANNER WILL REVIEW AND FEEL FREE TO ASK ANY QUESTIONS.

## FOOD PACKAGE: THE BASIC BAR

- CHIPS AND SALSA, QUESO AND GUACAMOLE
- TACO BAR WITH TWO OPTIONS

### TACO BAR

Served as a self served buffet, or for a service fee, a staffed station where tacos are built to order.

Taco Bar options:

- Chicken Tinga
- Carnitas
- Mushrooms in Chili Colorado
- Beef in Chili Colorado (+\$2)