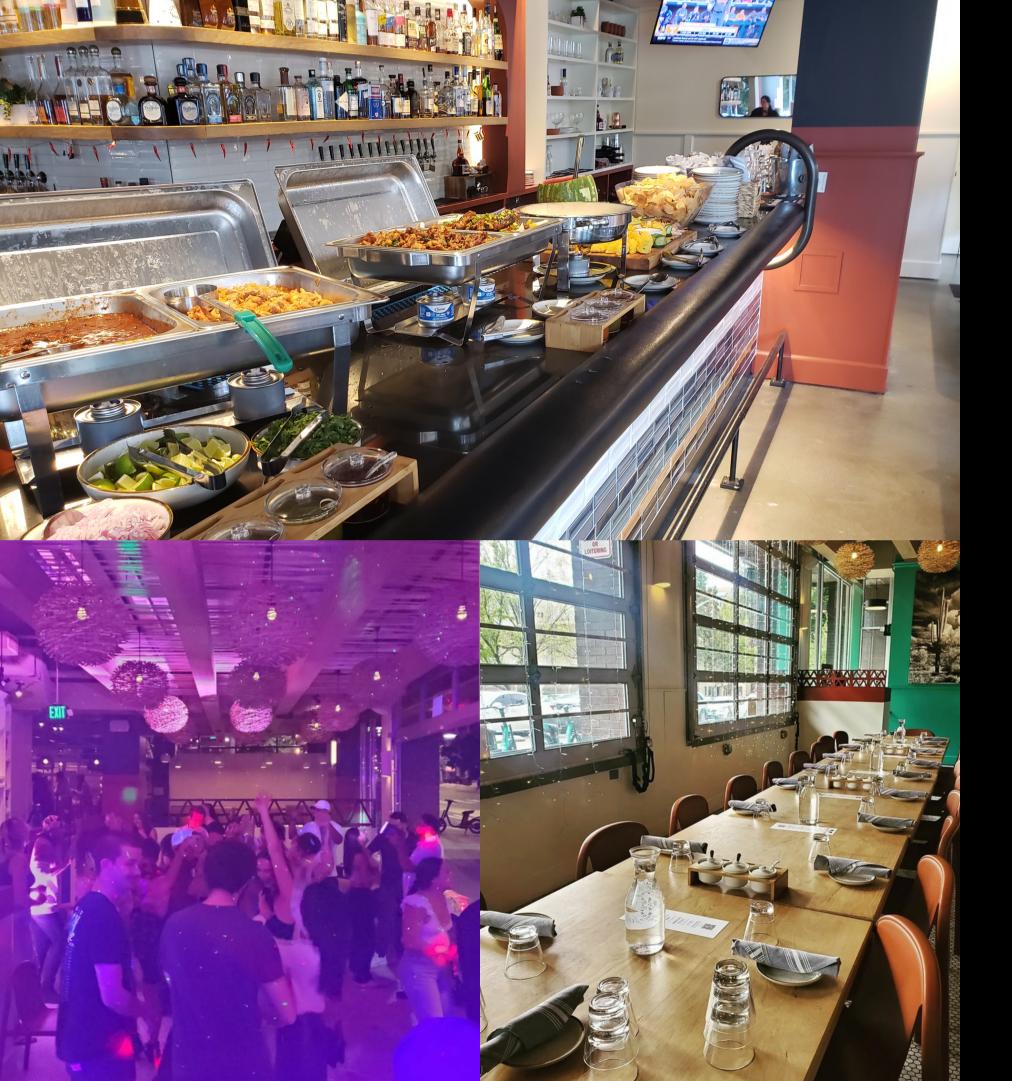

## FOOD PACKAGE: THE BASIC BAR

- CHIPS AND SALSA, QUESO AND GUACAMOLE
- TACO BAR WITH TWO OPTIONS

### TACO BAR

Served as a self served buffet, or for a service fee, a staffed station where tacos are built to order.

Taco Bar options:

- Chicken Tinga
- Carnitas
- Mushrooms in Chili Colorado
- Beef in Chili Colorado (+\$2)

Comes with rice, beans, tortillas, house made hot sauces, onions and cilantro to dress up the tacos.

- Add and additional protein Add beef 7 Add chicken 5
  - Add mushrooms 5
  - Add carnitas 5