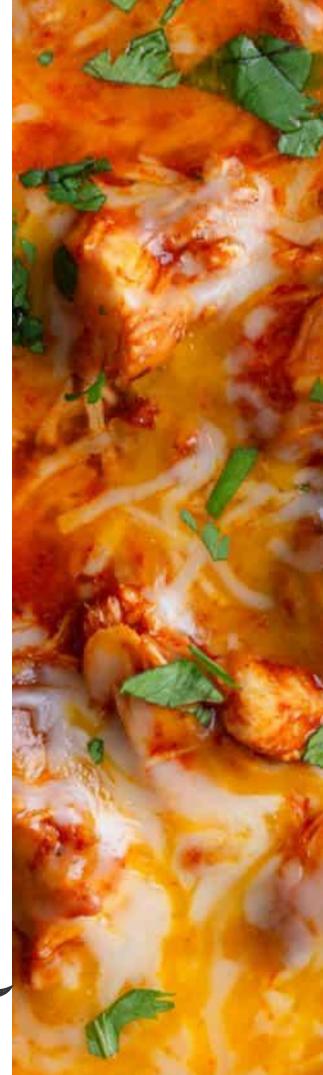

## ENCHILADA BUFFET

**PACKAGE ADDITION** 

White corn tortillas smothered in our signature red or green sauces (or both!) Stacked New Mexican style. Feeds 8 people

- Cheese 85
- Chicken Tinga 100
- Carnitas 100

1/24

- Mushrooms in Chili Colorado 100
- Beef in Chili Colorado 135

This Photo by Unknown Author is licensed under CC BY-SA-NC