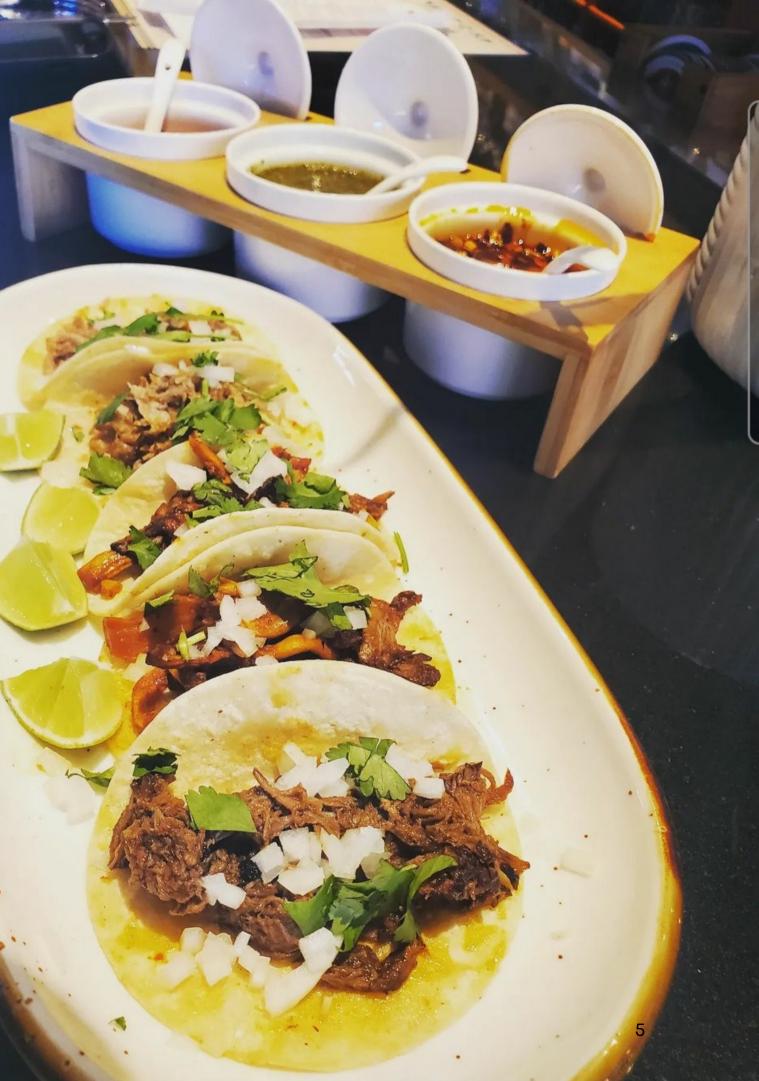

## FOOD PACKAGE: THE BASIC BAR

- CHIPS AND SALSA, QUESO AND GUACAMOLE
- TACO BAR WITH TWO OPTIONS

### TACO BAR

Served as a self served buffet, or for a service fee, a staffed station where tacos are built to order.

Taco Bar options:

- Chicken Tinga
- Carnitas
- Mushrooms in Chili Colorado
- Beef in Chili Colorado (+\$2)

Comes with rice, beans, tortillas, house made hot sauces, onions and cilantro to dress up the tacos.

- Add and additional protein Add beef 7 Add chicken 5
  - Add mushrooms 5
  - Add carnitas 5