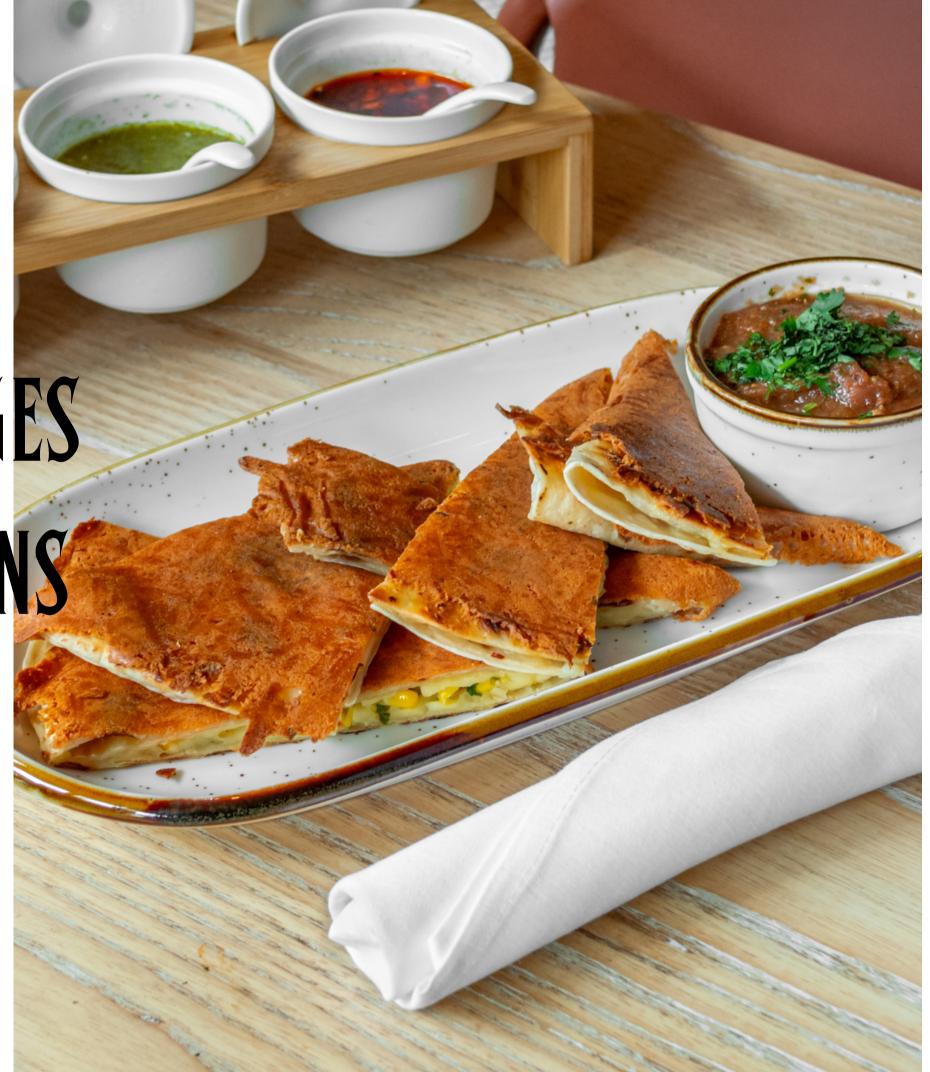

#### • Popcorn Chicken + \$4 PP

Gluten-free crispy chicken with red chili ranch dipping sauce

- Seasonal Fruit & Dips + \$5 PP
- Quesadilla + \$4 PP

Jack and cotija cheese on the inside and more cheese on the outside with hatch corn salsa in the middle.