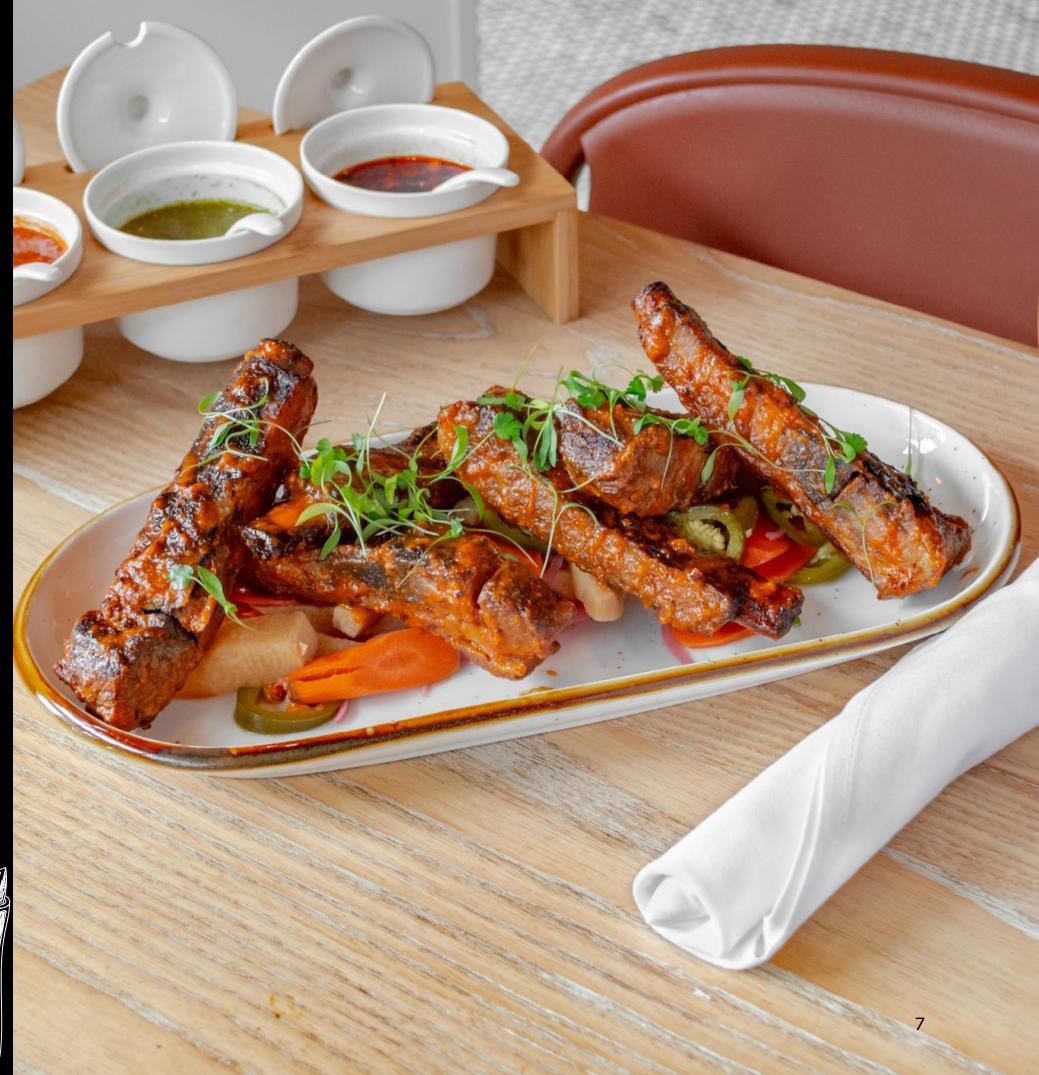

## PEACH BBQ PORK RIBS

- Served with house pickles and extra BBQ sauce.
- Half Rack 30
- Full Rack 60